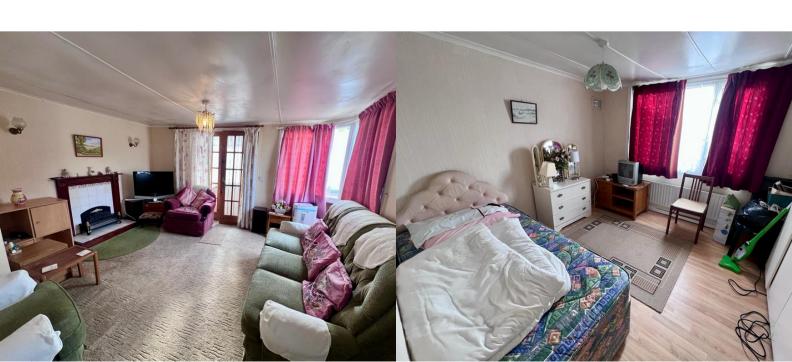

### Lounge

Fitted carpet, feature fireplace with electric fire, 2x windows to the front and side, 3x radiators, double doors leading to rear porch.

#### Bedroom One

Fitted carpet, window to rear, radiator.