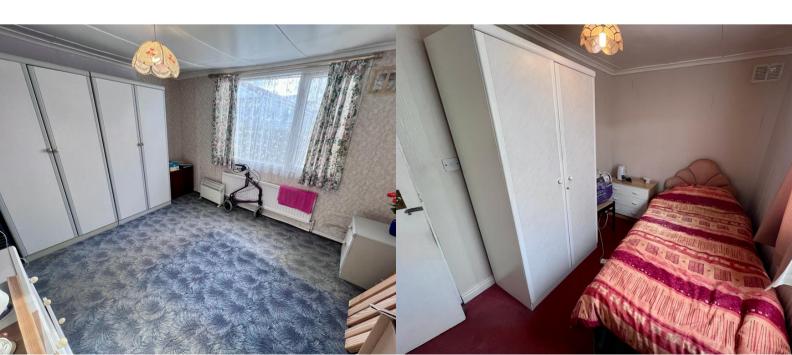

### Bedroom Three

Fitted carpet, radiator, window to side.

### **Bedroom Two**

Wood effect vinyl flooring, window to rear, radiator.