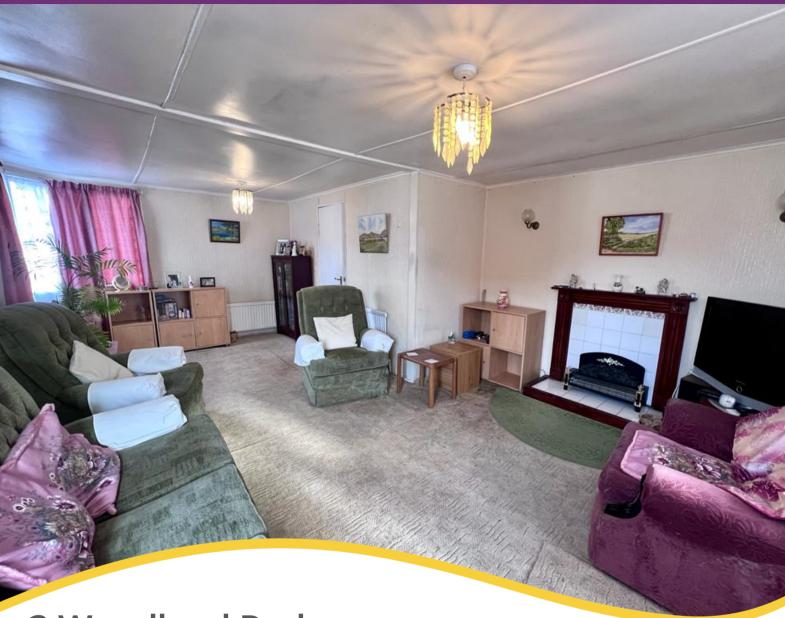

### Lounge

Fitted carpet, feature fireplace with electric fire, 2x windows to the front and side, 3x radiators, double doors leading to rear porch.