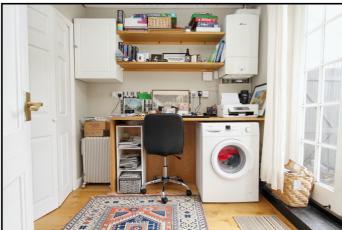

# Study:

Engineered oak flooring. French doors to rear garden. Boiler. WC

# WC:

Engineered oak wood flooring. Suite comprising WC. and wash basin.