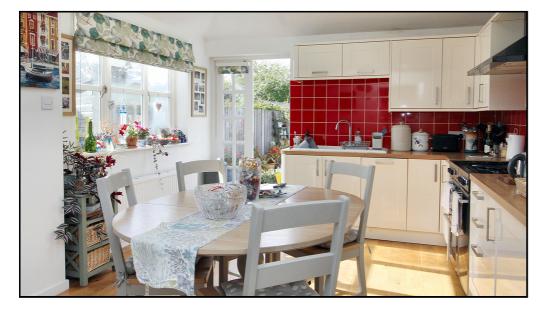

# Kitchen/Diner:

Engineered oak flooring. Window to side aspect. Radiator. Doors through to study & WC. Door to rear garden. Fitted kitchen with wooden worktops and a range of wall and base mounted units, tiled splashback and integrated: sink & drainer, dishwasher, extractor and wine fridge. Space for large range cooker.