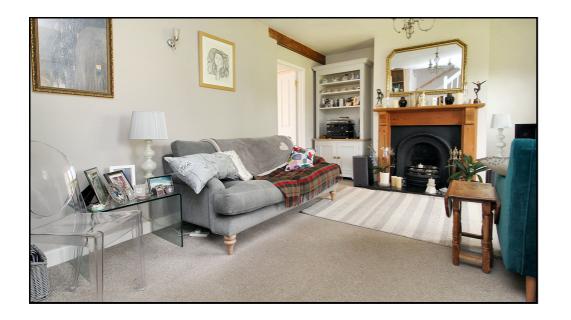

# **Living Room:**

Carpet. Window to front aspect. Radiator. Fireplace. Large storage cupboard. Stairs leading to first floor.