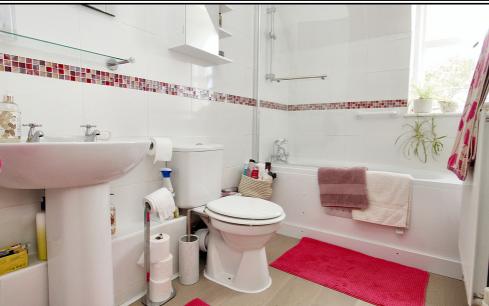

# Family Bathroom:

Engineered oak flooring. Window to rear aspect. Radiator. Bath with wall mounted shower and glass screen. Tiled walls. WC. Wash basin.