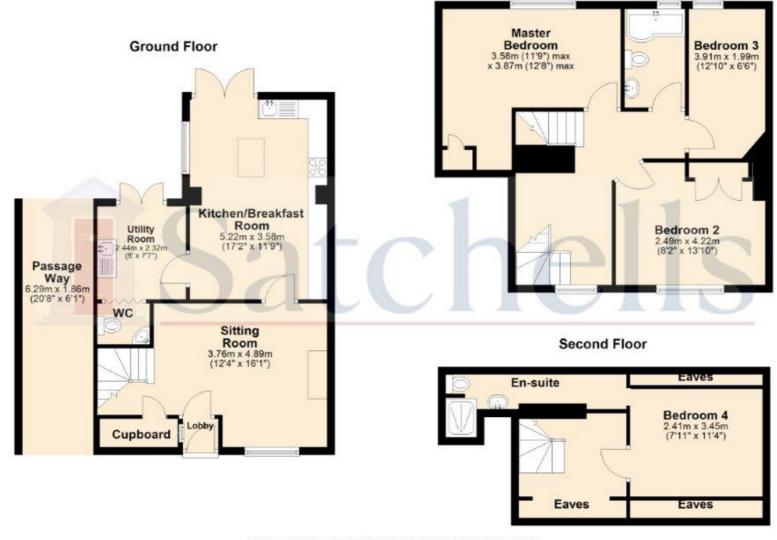

#### **Ground Floor:**

#### First Floor:

# **Second Floor:**

#### First Floor

For illastrative purposes only - NOT TO SCALE - Measurements shown are approximate. The size and position of doors windows appliances and other features are approximate.

Plan produced using PlanUp.