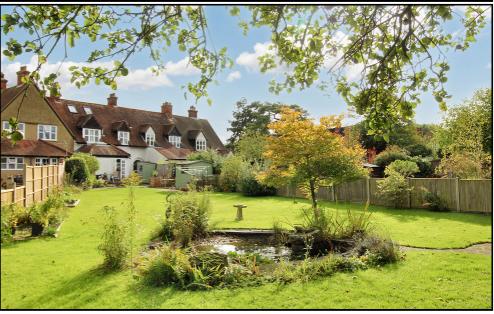

#### **Rear Garden:**

Stunning and well maintained providing lots of sun, and shaded spots later in the day. Large patio area directly to the rear of the property providing seating/dining areas. Garden shed. Mostly laid to lawn with a variety of established trees and shrubs as well as planted borders, vegetable patches and a picturesque garden pond and patio. New fencing to side and rear.