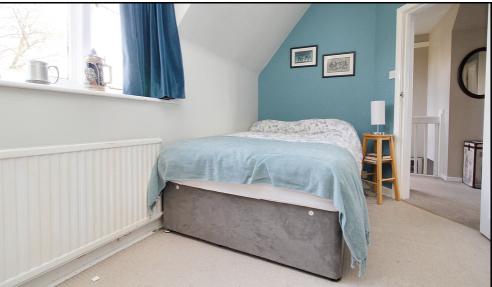

# **Bedroom Four:**

Carpet. Two Velux windows. Eaves storage. Radiator. En-suite shower room.