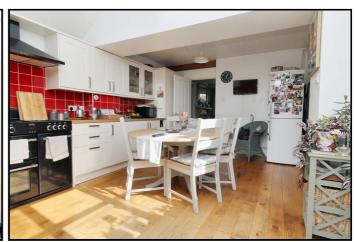

# Kitchen/Diner:

Engineered oak flooring. Window to side aspect. Radiator. Doors through to study & WC. Door to rear garden. Fitted kitchen with wooden worktops and a range of wall and base mounted units, tiled splashback and integrated: sink & drainer, dishwasher, extractor and wine fridge. Space for large range cooker.