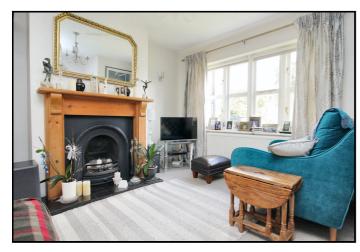

# **Living Room:**

Carpet. Window to front aspect. Radiator. Fireplace. Large storage cupboard. Stairs leading to first floor.