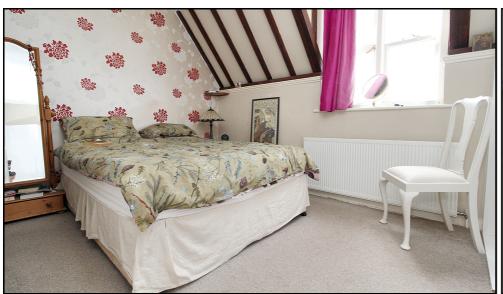

# **Bedroom One:**

Carpet. Window to garden aspect. Built in wardrobes and shelving. Exposed wooden beams. Built in cupboard.

# **Bedroom Two:**

Carpet. Window to front aspect. Built in wardrobes.

## **Bedroom Three:**

Carpet. Window to garden aspect. Built in wardrobes and shelving