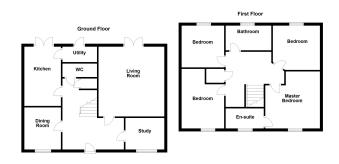

Elevation are pleased to present for sale this impressive double fronted, four double bedroom family home in Bletchley. The property is set over two floors. The ground floor comprises of entrance hall leading to cloakroom, spacious lounge, study, kitchen and separate dining room. The first floor comprises of master bedroom with ensuite, a further three double bedrooms and family bathroom.

#### **Ground Floor**

r plans are for layout purposes only. Measurements are approximate and subject to inaccuracies Plan produced using PlanUp.