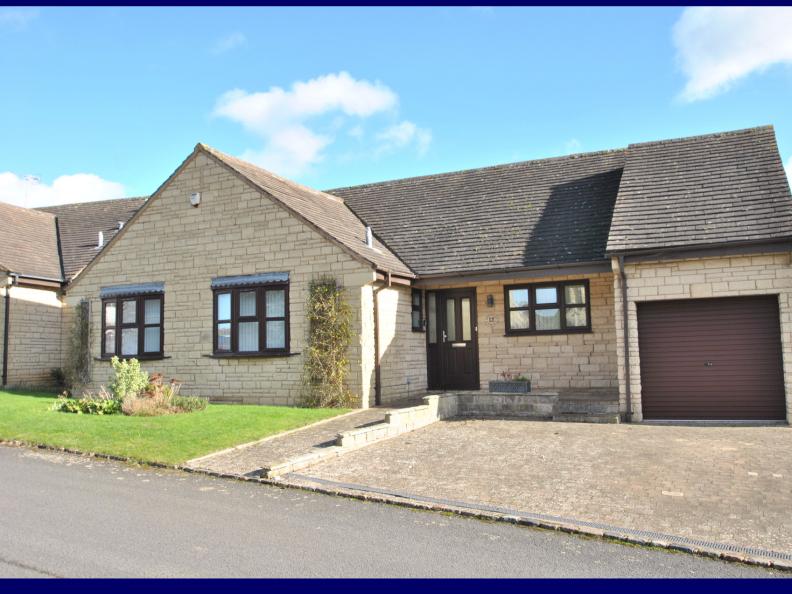

## £525,000

A stunning stone built three bedroom detached bungalow set in small cul-de-sac within a highly sought after area of Woodmancote. The property offers spacious light and airy living accommodation featuring three double bedrooms with main bedroom having en-suite, generous lounge and separate dining room. There is a conservatory with double doors to attractive landscaped gardens and a modern fitted kitchen with utility room. \* No Chain \*

Exterior: front garden being laid to lawn and stocked with various flower and shrubs, block paved driveway for two vehicles leads to a garage with a remote control up and over door, gated pathway leading to rear garden. Rear garden: Mature east facing landscaped garden with patio, being laid to lawn with various trees and flower and shrub borders.