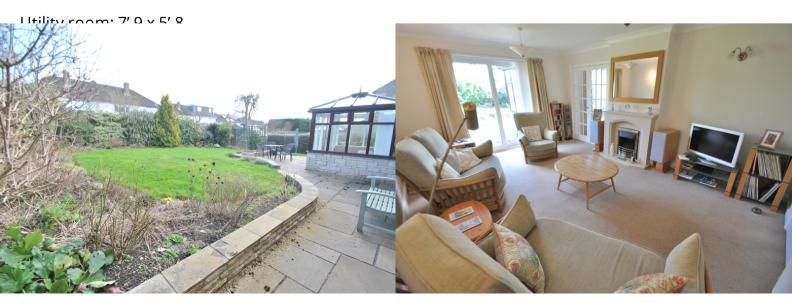

Entrance hall, doors to cloakroom, lounge, kitchen, bathroom, airing cupboard and bedrooms one, two and three. Cloakroom with modern white suite. Lounge: doors to patio and double doors to dining room. Dining room: French doors to conservatory. Conservatory: doors to patio and landscaped garden. Kitchen: window to front aspect, modern fitted kitchen comprising matching range of eye and base level storage units, electric cooker point, extractor hood and appliance space. Utility room: door to rear garden fitted with a matching range of storage cupboards, wall mounted gas combination boiler and door to garage. Bathroom: modern fully tiled white suite comprising bath with shower, vanity unit, WC. Bedroom one: fitted with a matching range of built-in wardrobes, door to en-suite, modern fully tiled white suite comprising: built-in shower with glass bricks, vanity unit and WC. Bedroom two: built-in wardrobe. Bedroom three: built-in double wardrobe.

Exterior: front garden being laid to lawn and stocked with various flower and shrubs, block paved driveway for two vehicles leads to a garage with a remote control up and over door, gated pathway leading to rear garden. Rear garden: Mature east facing landscaped garden with patio, being laid to lawn with various trees and flower and shrub borders.