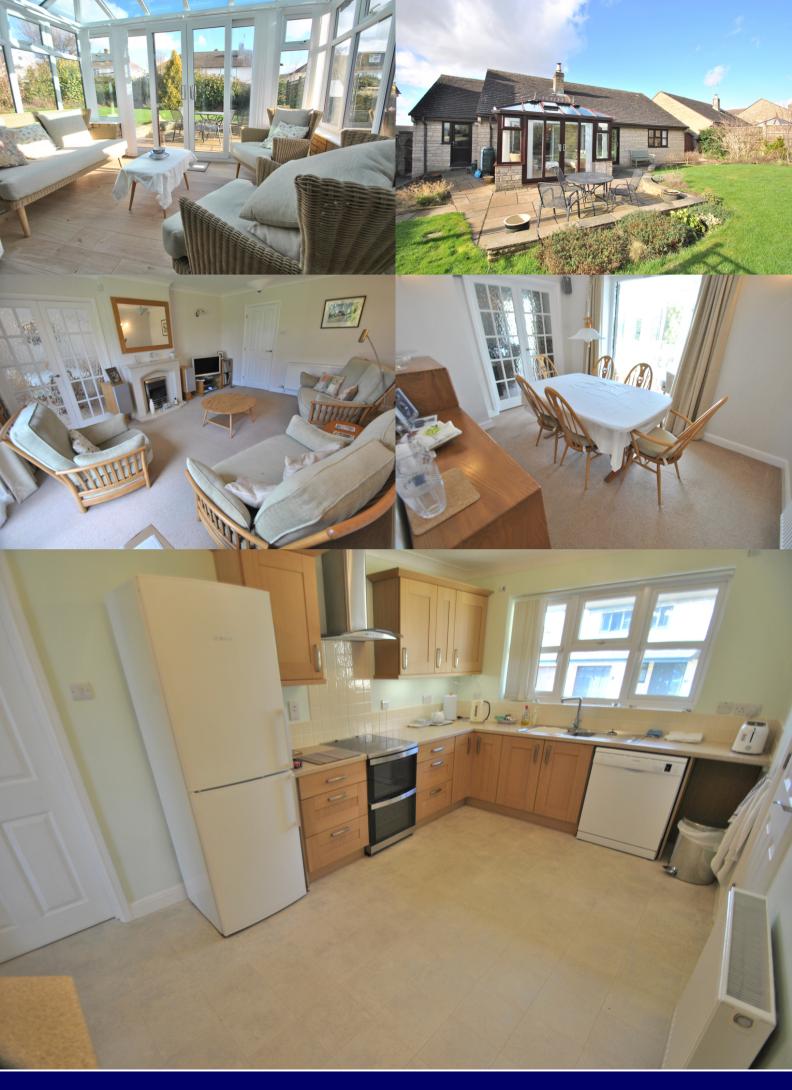

Entrance hall, doors to cloakroom, lounge, kitchen, bathroom, airing cupboard and bedrooms one, two and three. Cloakroom with modern white suite. Lounge: doors to patio and double doors to dining room. Dining room: French doors to conservatory. Conservatory: doors to patio and landscaped garden. Kitchen: window to front aspect, modern fitted kitchen comprising matching range of eye and base level storage units, electric cooker point, extractor hood and appliance space. Utility room: door to rear garden fitted with a matching range of storage cupboards, wall mounted gas combination boiler and door to garage. Bathroom: modern fully tiled white suite comprising bath with shower, vanity unit, WC. Bedroom one: fitted with a matching range of built-in wardrobes, door to en-suite, modern fully tiled white suite comprising: built-in shower with glass bricks, vanity unit and WC. Bedroom two: built-in wardrobe. Bedroom three: built-in double wardrobe.

Exterior: front garden being laid to lawn and stocked with various flower and shrubs, block paved driveway for two vehicles leads to a garage with a remote control up and over door, gated pathway leading to rear garden. Rear garden: Mature east facing landscaped garden with patio, being laid to lawn with various trees and flower and shrub borders.