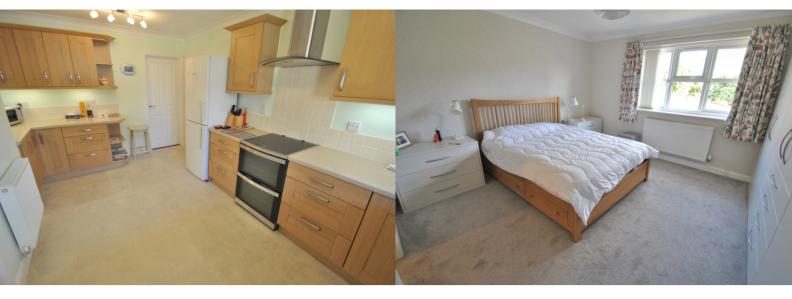

Entrance hall, doors to cloakroom, lounge, kitchen, bathroom, airing cupboard and bedrooms one, two and three. Cloakroom with modern white suite. Lounge: doors to patio and double doors to dining room. Dining room: French doors to conservatory. Conservatory: doors to patio and landscaped garden. Kitchen: window to front aspect, modern fitted kitchen comprising matching range of eye and base level storage units, electric cooker point, extractor hood and appliance space. Utility room: door to rear garden fitted with a matching range of storage cupboards, wall mounted gas combination boiler and door to garage. Bathroom: modern fully tiled white suite comprising bath with shower, vanity unit, WC. Bedroom one: fitted with a matching range of built-in wardrobes, door to en-suite, modern fully tiled white suite comprising: built-in shower with glass bricks, vanity unit and WC. Bedroom two: built-in wardrobe. Bedroom three: built-in double wardrobe.