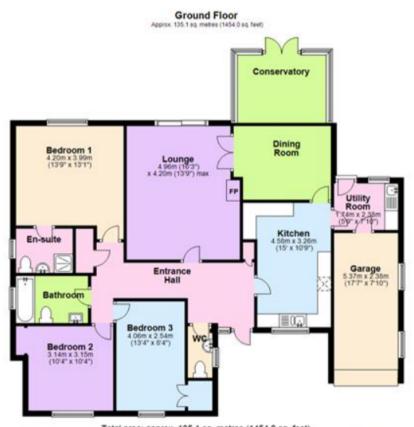

Entrance hall, doors to cloakroom, lounge, kitchen, bathroom, airing cupboard and bedrooms one, two and three. Cloakroom with modern white suite. Lounge: doors to patio and double doors to dining room. Dining room: French doors to conservatory. Conservatory: doors to patio and landscaped garden. Kitchen: window to front aspect, modern fitted kitchen comprising matching range of eye and base level storage units, electric cooker point, extractor hood and appliance space. Utility room: door to rear garden fitted with a matching range of storage cupboards, wall mounted gas combination boiler and door to garage. Bathroom: modern fully tiled white suite comprising bath with shower, vanity unit, WC. Bedroom one: fitted with a matching range of built-in wardrobes, door to en-suite, modern fully tiled white suite comprising: built-in shower with glass bricks, vanity unit and WC. Bedroom two: built-in wardrobe. Bedroom three: built-in double wardrobe.

Lounge: 12' 9 max x 16' 10 max

Dining room: 12' 2 max x 9' 8 max

Conservatory: 11' 1 x 8' 10

Kitchen: 14' 11 x 10' 11 max

www.cotswoldestateagents.co.uk

Total area: approx. 135.1 sq. metres (1454.0 sq. feet) This floorplan is for illustrative purposes only and is not to scale. Where measurements are shown for your expression and and be reled on No NeXity is accepted in respect of any consequential loss arrange from these of his pain. Plan produced using Plantic.