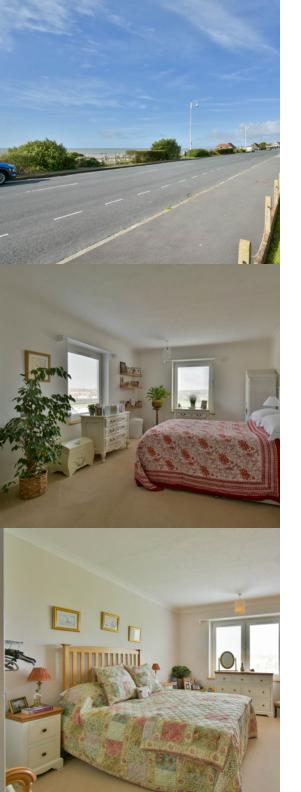

#### Bedroom 1

24' 5" x 11' 7" (7.44m x 3.53m) Dual aspect having double glazed windows overlooking the Polegrove Park, wall-mounted electric heater and double built in wardrobe.

#### Bedroom 2

16' 0" x 12' 0" (4.88m x 3.66m) Double glazed window overlooking the Polegrove Park, wall mounted electric heater, double built-in wardrobe.