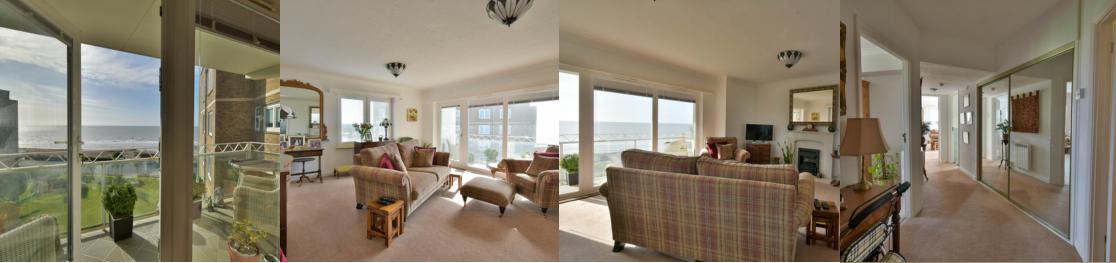

### Sitting Room

17' 3" x 15' 2" (5.26m x 4.62m) A dual aspect room with double glazed window having views over the Polegrove Park and double glazed window having far reaching views over the English channel, double glazed door giving access to Sun balcony, electric wall mounted heater, television point, feature fireplace.

#### Entrance

Communal front door with video entry phone leading to the communal entrance halls, passenger lift or stairs to the fifth floor. Private front door to entrance hall, telephone point, wall mounted electric heater, large built-in storage cupboards with glass fronted doors.