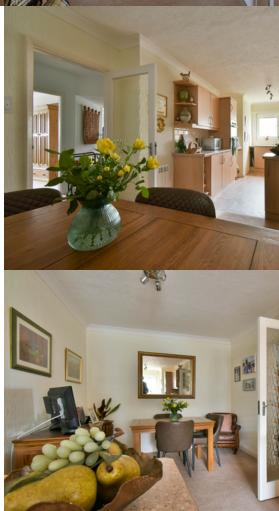

#### Kitchen/Dining Room

24' 4" x 9' 7" (7.42m x 2.92m) Double glazed window with Sea view, one and a half bowl sink unit with mixer tap and waste disposal unit with cupboard under, space for washing machine, range of working surfaces with cupboards and drawers under, built in four ring electric hob with extractor hood over, matching wall mounted cupboards to either side, tall storage unit housing double electric oven with storage above and below, further working surface with cupboards below wall mounted cupboards over, part tiled walls. DINING AREA with space for table, television point, wall mounted electric heater.