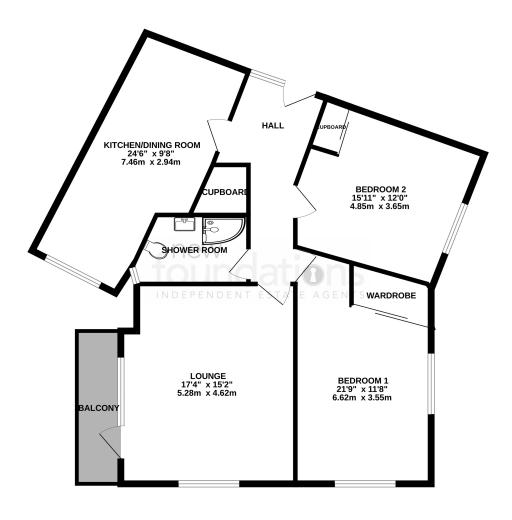

#### Entrance

Communal front door with video entry phone leading to the communal entrance halls, passenger lift or stairs to the fifth floor. Private front door to entrance hall, telephone point, wall mounted electric heater, large built-in storage cupboards with glass fronted doors.

### Sitting Room

17' 3" x 15' 2" (5.26m x 4.62m) A dual aspect room with double glazed window having views over the Polegrove Park and double glazed window having far reaching views over the English channel, double glazed door giving access to Sun balcony, electric wall mounted heater, television point, feature fireplace.

#### Kitchen/Dining Room

24' 4" x 9' 7" (7.42m x 2.92m) Double glazed window with Sea view, one and a half bowl sink unit with mixer tap and waste disposal unit with cupboard under, space for washing machine, range of working surfaces with cupboards and drawers under, built in four ring electric hob with extractor hood over, matching wall mounted cupboards to either side, tall storage unit housing double electric oven with storage above and below, further working surface with cupboards below wall mounted cupboards over, part tiled walls. DINING AREA with space for table, television point, wall mounted electric heater.

#### Bedroom 1

24' 5" x 11' 7" (7.44m x 3.53m) Dual aspect having double glazed windows overlooking the Polegrove Park, wall-mounted electric heater and double built in wardrobe.

#### Bedroom 2

16' 0" x 12' 0" (4.88m x 3.66m) Double glazed window overlooking the Polegrove Park, wall mounted electric heater, double built-in wardrobe.

#### Shower Room

Double glazed frosted window, large corner walk in shower cubicle with chrome fitments, and glass screen, vanity units with insect wash basin and mixer tap, low level WC, part walls, electrically heated towel rail.

#### Outside.

The property is set with communal gardens. There is a garage located en- block with electric door.

### **GROUND FLOOR**

Whilst every attempt has been made to ensure the accuracy of the floorplan contained here, measurements of doors, windows, noons and any other items are supposance and no responsibility is taken for any error, prospective purchaser. The services, systems and appliances shown have not been tested and no guarantee as to their operability or efficiency can be given and appliances (2024