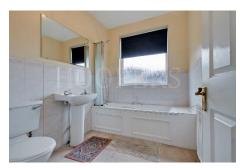

**Bathroom/WC:** 7'10" x 6'6" (2.40m x 1.97m). Panelled bath with mixer tap and shower above with shower screen. Pedestal wash hand basin. Low level WC. Partly tiled walls.

**Landing:** With hatch to loft space (not inspected). Double glazed window to side wall.