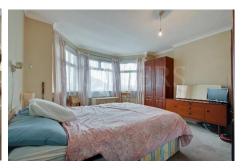

#### **First Floor:**

**Bedroom 1 (front):** 14'7" x 13'8" (4.45 x 4.16m). Double glazed bay window.

Bedroom 2 (rear): 13'5" x 11'2" (4.09 x 3.40m). Built-in wardrobes. Double glazed window.

**Bedroom 3 (rear):** 9'0" x 9'0" (2.75 x 2.75m). Double glazed window.