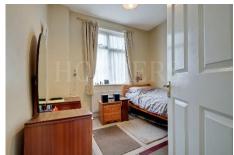

#### **First Floor:**

**Bedroom 1 (front):** 14'7" x 13'8" (4.45 x 4.16m). Double glazed bay window.

Bedroom 2 (rear): 13'5" x 11'2" (4.09 x 3.40m). Built-in wardrobes. Double glazed window.

**Bedroom 3 (rear):** 9'0" x 9'0" (2.75 x 2.75m). Double glazed window.