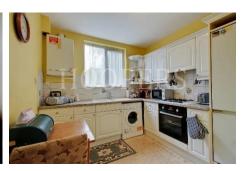

**Dining Room (rear):** 13'6" x 10'11" (4.11m x 3.34m). Double glazed door to garden.

**<u>Kitchen:</u>** 10'1" x 9'0" (3.07 x 2.75). Fitted with a range of built-in cupboards and matching base cabinets with work surfaces above. Single drainer sink unit. Built-in gas hob with oven below and extractor hood above hob. Wall mounted gas boiler. Plumbing for washing machine.