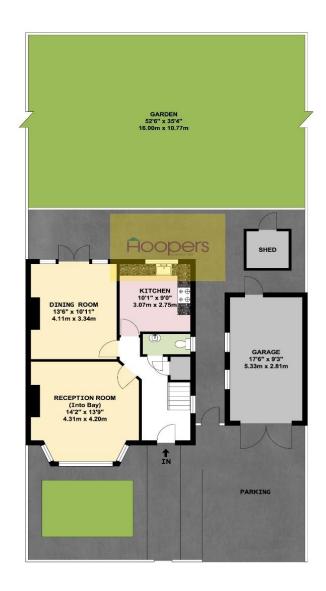

#### **Ground Floor:**

**Entrance Hall:** Wood laminate flooring.

Guest Cloakroom: With WC, wash hand basin and tiled flooring. Double glazed window.

Lounge (front): 14'2" x 13'9" (4.31m x 4.20m). Double glazed bay window. Feature fireplace.

**Dining Room (rear):** 13'6" x 10'11" (4.11m x 3.34m). Double glazed door to garden.

**<u>Kitchen:</u>** 10'1" x 9'0" (3.07 x 2.75). Fitted with a range of built-in cupboards and matching base cabinets with work surfaces above. Single drainer sink unit. Built-in gas hob with oven below and extractor hood above hob. Wall mounted gas boiler. Plumbing for washing machine.

**External Features:** Detached garage to side of property approached via its own drive-in for additional parking. Front and rear gardens, the rear garden having a westerly aspect mainly lawn.

PRICE: £825,000 FREEHOLD

## LANE CLOSE LONDON NW2

GROUND FLOOR

FIRST FLOOR

APPROX. GROSS INTERNAL FLOOR AREA 1069.07 SQ. FT / 99.32 SQ. M APPROX. GROSS INTERNAL FLOOR AREA INCLUDING THE GARAGE 1230.20 SQ. FT / 114.29 SQ. M

WHILST EVERY ATTEMPT HAS BEEN MADE TO ENSURE THE ACCURACY OF THE FLOOR PLAN CONTA INED HERE, MEASUREMENTS OF DOORS, WINDOWS, ROOMS AND ANY OTHER ITEMS ARE APPROXIMATE AND NO RESPONSIBILITY IS TAKEN FOR ANY ERROR, OMISSION, OR MIS-STATEMENT. THIS PLAN IS FOR ILLUSTRATIVE PURPOSES ONLY AND SHOULD BE USED AS SUCH, BY ANY PROSPECTIVE PURCHASER. FLOOR PLANS ARE NOT DONE TO "SCALE".