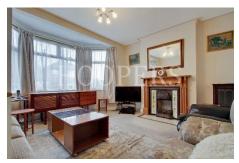

#### **Ground Floor:**

**Entrance Hall:** Wood laminate flooring.

Guest Cloakroom: With WC, wash hand basin and tiled flooring. Double glazed window.

Lounge (front): 14'2" x 13'9" (4.31m x 4.20m). Double glazed bay window. Feature fireplace.