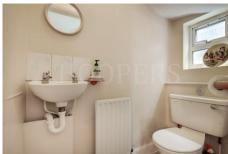

#### **Ground Floor:**

**Entrance Hall:** Wood laminate flooring.

Guest Cloakroom: With WC, wash hand basin and tiled flooring. Double glazed window.

Lounge (front): 14'2" x 13'9" (4.31m x 4.20m). Double glazed bay window. Feature fireplace.