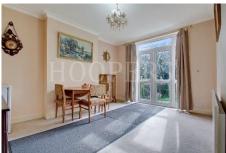

**Dining Room (rear):** 13'6" x 10'11" (4.11m x 3.34m). Double glazed door to garden.

**<u>Kitchen:</u>** 10'1" x 9'0" (3.07 x 2.75). Fitted with a range of built-in cupboards and matching base cabinets with work surfaces above. Single drainer sink unit. Built-in gas hob with oven below and extractor hood above hob. Wall mounted gas boiler. Plumbing for washing machine.