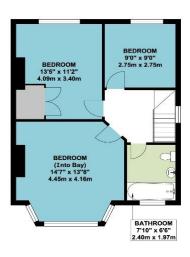

#### **First Floor:**

**Bedroom 1 (front):** 14'7" x 13'8" (4.45 x 4.16m). Double glazed bay window.

Bedroom 2 (rear): 13'5" x 11'2" (4.09 x 3.40m). Built-in wardrobes. Double glazed window.

**Bedroom 3 (rear):** 9'0" x 9'0" (2.75 x 2.75m). Double glazed window.

**Bathroom/WC:** 7'10" x 6'6" (2.40m x 1.97m). Panelled bath with mixer tap and shower above with shower screen. Pedestal wash hand basin. Low level WC. Partly tiled walls.

**Landing:** With hatch to loft space (not inspected). Double glazed window to side wall.

## LANE CLOSE LONDON NW2

GROUND FLOOR

FIRST FLOOR

APPROX. GROSS INTERNAL FLOOR AREA 1069.07 SQ. FT / 99.32 SQ. M APPROX. GROSS INTERNAL FLOOR AREA INCLUDING THE GARAGE 1230.20 SQ. FT / 114.29 SQ. M

WHILST EVERY ATTEMPT HAS BEEN MADE TO ENSURE THE ACCURACY OF THE FLOOR PLAN CONTA INED HERE, MEASUREMENTS OF DOORS, WINDOWS, ROOMS AND ANY OTHER ITEMS ARE APPROXIMATE AND NO RESPONSIBILITY IS TAKEN FOR ANY ERROR, OMISSION, OR MIS-STATEMENT. THIS PLAN IS FOR ILLUSTRATIVE PURPOSES ONLY AND SHOULD BE USED AS SUCH, BY ANY PROSPECTIVE PURCHASER. FLOOR PLANS ARE NOT DONE TO "SCALE".