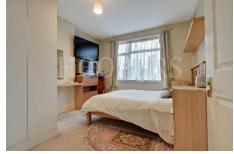

#### **First Floor:**

**Bedroom 1 (front):** 14'7" x 13'8" (4.45 x 4.16m). Double glazed bay window.

Bedroom 2 (rear): 13'5" x 11'2" (4.09 x 3.40m). Built-in wardrobes. Double glazed window.

**Bedroom 3 (rear):** 9'0" x 9'0" (2.75 x 2.75m). Double glazed window.