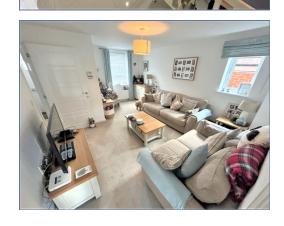

Situated in a quiet cul-de-sac location is this extremely well presented three bedroom, semi-detached property. The ground floor provides a duel aspect lounge, w/c and a kitchen/diner featuring integrated appliance including a fridge freezer, washing machine and dishwasher. There are patio doors from the kitchen that provide access to the garden.