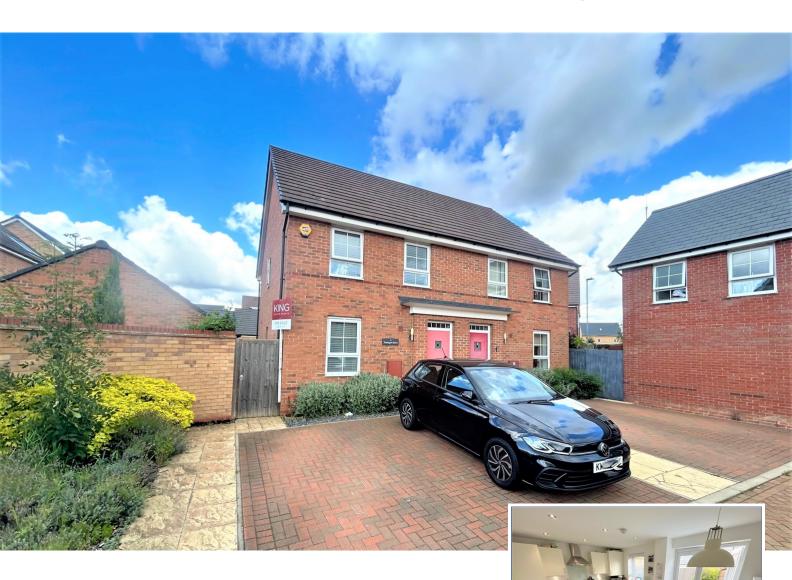

## 8 Torrington Drive, Brooklands, Milton Keynes, Buckinghamshire, MK10 7JF

## £360,000 Freehold

- Cul de sac location
- Desirable location
- Three bedroom family home
- · Master bedroom with an en-suite
- · Allocated parking for two cars
- Integrated appliances
- EPC Rating

THREE BEDROOM family home situated in quiet CUL-DE-SAC location of the new BROOKLANDS development with LOCAL AMENITIES within a short distance.

Situated in a quiet cul-de-sac location is this extremely well presented three bedroom, semi-detached property. The ground floor provides a duel aspect lounge, w/c and a kitchen/diner featuring integrated appliance including a fridge freezer, washing machine and dishwasher. There are patio doors from the kitchen that provide access to the garden.