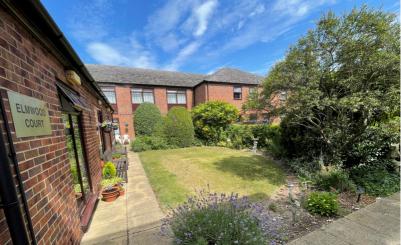

eater, electric feature fire, arched opening to:

#### Kitchen

7' 4" x 5' 3" (max) (2.24m x 1.60m)
Range of wall mounted and base level
units with work surface over and inset sink
with drainer, integral oven and grill with
induction hob and extractor hood over,
space for fridge freezer.

#### Bedroom

14' 1" x 8' 7" (4.29m x 2.62m) uPVC window to front aspect, wall mounted electric storage heater, built-in wardrobes.

## **Shower Room**

5' 5" x 6' 7" (1.65m x 2.01m) W.C, wash hand basin, shower cubicle, wall mounted electric heater.

# External

Communal gardens and non-allocated residents parking.







# Lease details:

Lease Term: 125 years from 1 May 1989 - 90 years remaining.

Ground Rent - £579.88 per annum - To be confirmed.

Maintenance: £2924.29 per annum - To be confirmed.













All measurements are approximate and quoted in metric with imperial equivalents and for general guidance only and whilst every attempt has been made to ensure accuracy, they must not be relied on. The fixtures, fittings and appliances referred to have not been tested and therefore no guarantee can be given and that they are in working order. Internal photographs are reproduced for general information and it must not be inferred that any item shown is included with the property. For a free valuation, contact the numbers listed on the brochure.

# Viewing by appointment only

Country Properties | 39, High Street | SG7 6BG

T: 01462 895061 | E: baldock@country-properties.co.uk

www.country-properties.co.uk