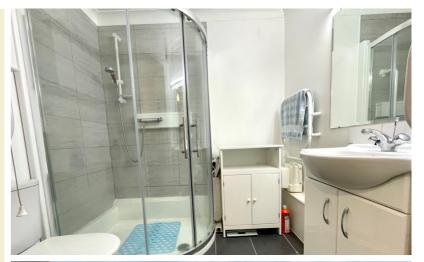

## **Shower Room**

5' 5" x 6' 7" (1.65m x 2.01m) W.C, wash hand basin, shower cubicle, wall mounted electric heater.