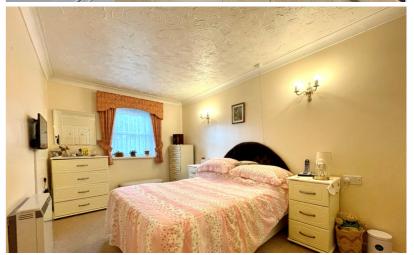

#### Bedroom

14' 1" x 8' 7" (4.29m x 2.62m) uPVC window to front aspect, wall mounted electric storage heater, built-in wardrobes.