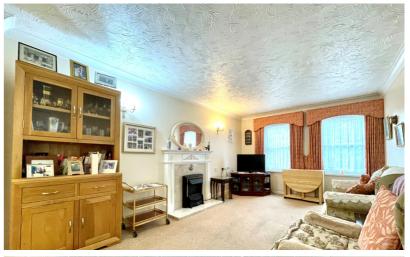

## Lounge

17' 5" x 10' 6" (5.31m x 3.20m) uPVC window to front aspect x 2, wall mounted electric storage heater, electric feature fire, arched opening to: