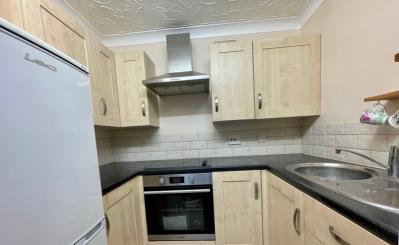

#### Kitchen

7' 4" x 5' 3" (max) (2.24m x 1.60m)
Range of wall mounted and base level
units with work surface over and inset sink
with drainer, integral oven and grill with
induction hob and extractor hood over,
space for fridge freezer.