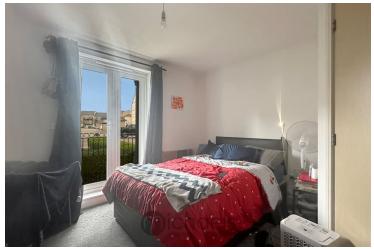

#### **Bedroom One**

13' 9" x 10' 7" (4.19m x 3.23m) UPVC French doors leading out to Balcony, electric radiator, door leading to: