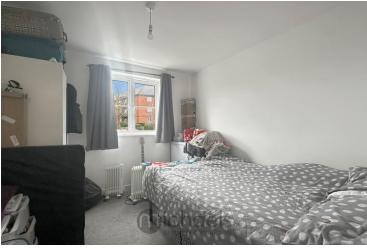

#### **Bedroom Two**

10' 4" x 9' 5" (3.15m x 2.87m) UPVC window to rear aspect, electric radiator.

#### **Bedroom One**

13' 9" x 10' 7" (4.19m x 3.23m) UPVC French doors leading out to Balcony, electric radiator, door leading to: