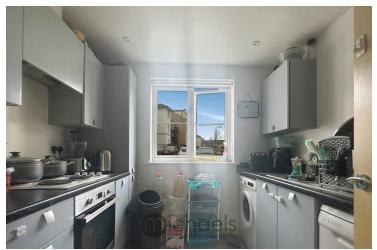

#### **Kitchen**

8' 4" x 8' 2" (2.54m x 2.49m) Range of units, cupboards and work surfaces, space for appliances, UPVC window to front aspect, electric hob with electric fan assisted oven.