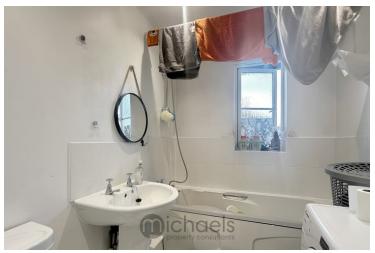

#### Bathroom

Low level W.C, panelled bath with shower attached, vanity wash basin, Obscured window to front aspect, heated towel rail.