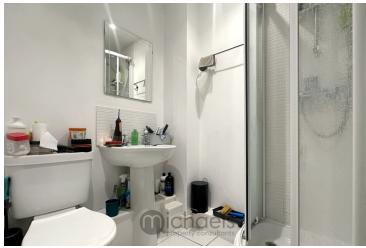

array of useful shops and amenities.





## Property Details.

## **Ground Floor**

#### Hallway

Main entrance door into hallway, electric heater, inset storage cupboard, door to:

#### **Kitchen**



8' 4" x 8' 2" (2.54m x 2.49m) Range of units, cupboards and work surfaces, space for appliances, UPVC window to front aspect, electric hob with electric fan assisted oven.

#### **Bedroom Two**



10' 4" x 9' 5" (3.15m x 2.87m) UPVC window to rear aspect, electric radiator.

### Living Room/Dining Area



15' 6" x 11' 4" (4.72m x 3.45m) UPVC window to rear aspect, doors opening onto Juliette Balcony, electric radiator.

#### **Bedroom One**



13' 9" x 10' 7" (4.19m x 3.23m) UPVC French doors leading out to Balcony, electric radiator, door leading to:

## Property Details.

#### En Suite



Low level W.C, towel rail, shower cubicle, tiled flooring.

#### Bathroom



Low level W.C, panelled bath with shower attached, vanity wash basin, Obscured window to front aspect, heated towel rail.

#### Outside

The property comes with one allocated parking space to the front of the block, along with further visitor bays, which are served on a permit basis.

#### Agency Notes & Lease Information

We are advised by the current owner there is currently 131 years remaining on the lease. The service charge and ground rent are TBC.

## Property Details.

#### Floorplans

#### Location



We have not carried out a structural survey and the services, appliances and specific fittings have not been tested. All photographs, measurements, floor plans and distances referred to are given as a guide