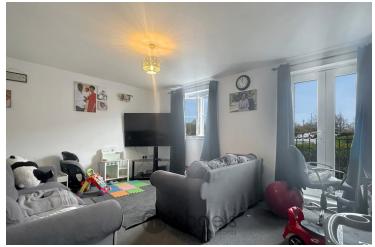

### Living Room/Dining Area

15' 6" x 11' 4" (4.72m x 3.45m) UPVC window to rear aspect, doors opening onto Juliette Balcony, electric radiator.