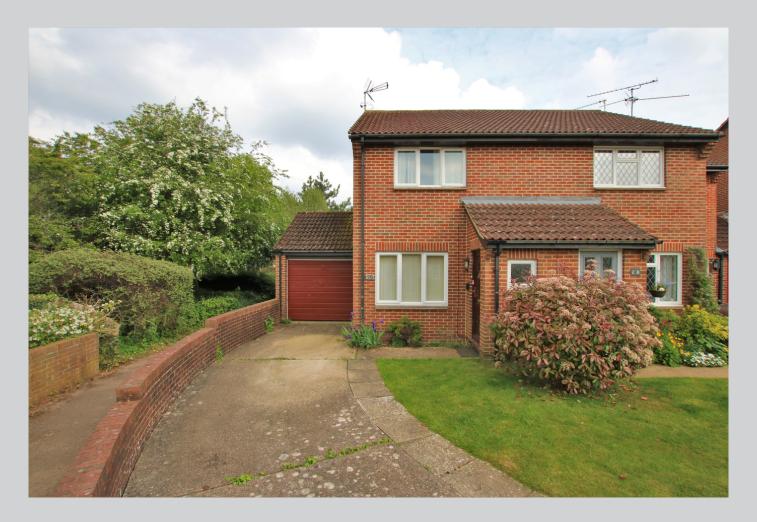

## 30, Opal Way Wokingham RG41 3UL

• Wokingham Borough Council Tax Band D £2,044.49

## £415,000 Freehold

This two bedroom semi detached property is situated in the sought after area of Woosehill, the accommodation which amounts to 720 sq f. + garage comprises: good sized living room, kitchen which overlooks the very good sized wider than average east facing rear garden. To the first floor are two identically sized double bedrooms and a family bathroom. The property is in the catchment area to Hawthorne's primary school, and there are beautiful woodland walks and a selection of play parks which are within walking distance. To the front of the property there is driveway parking for 2 cars leading to a single garage.