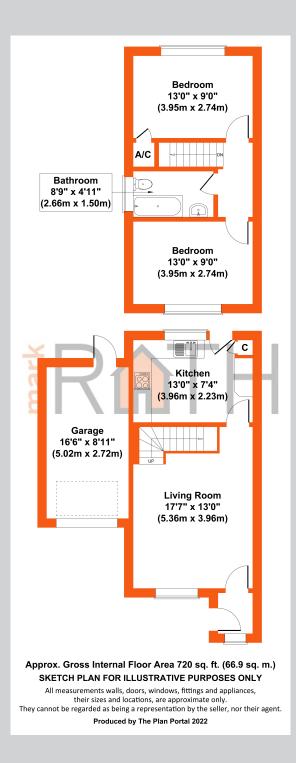

## £415,000 Freehold

This two bedroom semi detached property is situated in the sought after area of Woosehill, the accommodation which amounts to 720 sq f. + garage comprises: good sized living room, kitchen which overlooks the very good sized wider than average east facing rear garden. To the first floor are two identically sized double bedrooms and a family bathroom. The property is in the catchment area to Hawthorne's primary school, and there are beautiful woodland walks and a selection of play parks which are within walking distance. To the front of the property there is driveway parking for 2 cars leading to a single garage.