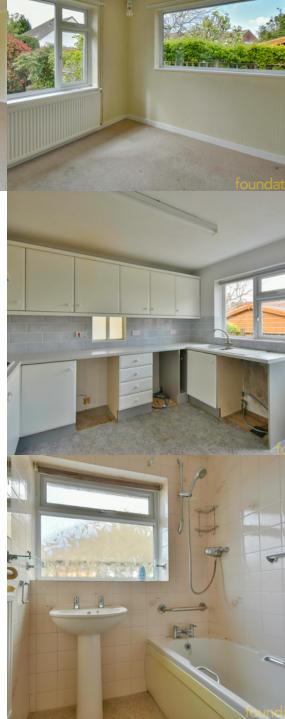

## **Bedroom One**

13' 0" x 12' 0" (3.96m x 3.66m) A dual aspect room with double glazed windows to the front and side, ceiling coving, radiator, built-in wardrobes.

#### **Bedroom Two**

13' 11" max x 10' 10" (4.24m max x 3.30m) Double glazed window to the front, ceiling coving, radiator, built-in wardrobes.

## Kitchen

11' 9" x 9' 10" (3.58m x 3.00m) Double glazed window and door to the side, a fitted kitchen comprising; a range of laminate working surfaces with inset one and half bowl sink and drainer unit with mixer tap, inset four ring gas hob with extractor fan over, a range of matching wall and base cupboards with fitted drawers, built-in eye level oven, radiator, larder cupboard.

## Bathroom

Double glazed patterned window to the side, panelled bath with mixer tap and independent shower over, pedestal wash hand basin, radiator, tiled walls, radiator.