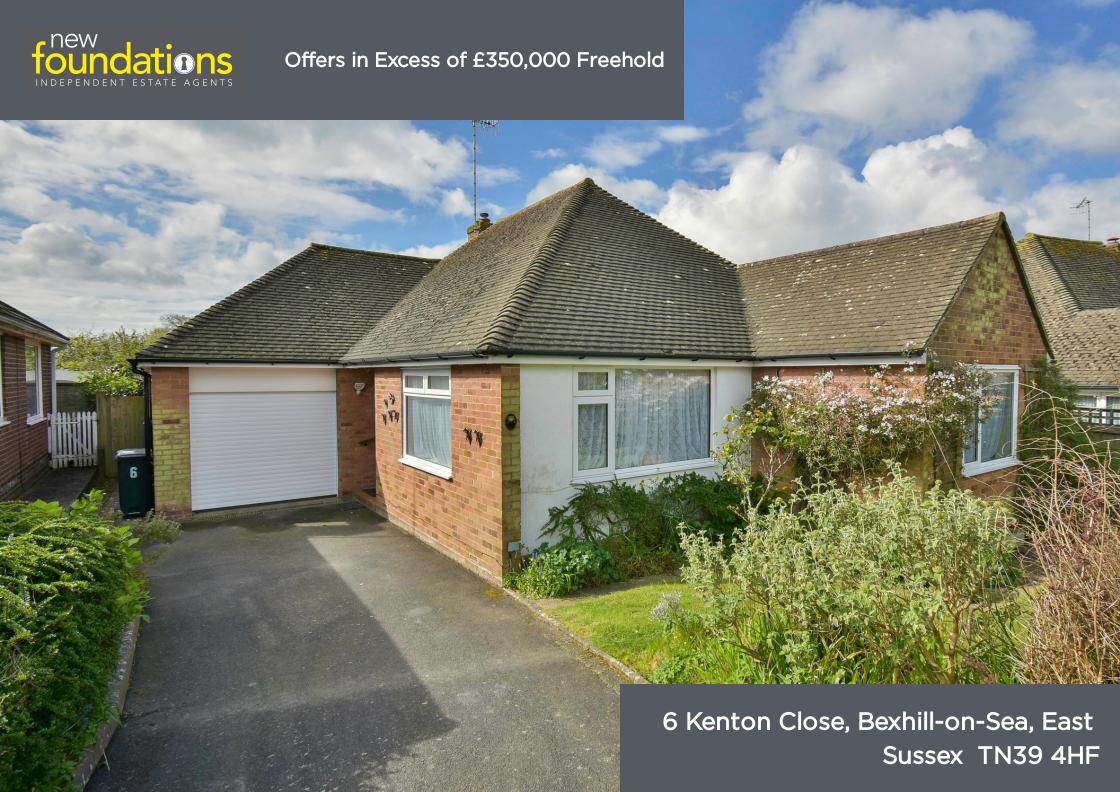

#### PROPERTY DESCRIPTION

CHAIN FREE. A bright and spacious two bedroom detached bungalow ideally situated in a sought after cul-de-sac within West Bexhill. The accommodation comprises; entrance hall, sought facing lounge, dual aspect dining room, fitted kitchen, two double bedrooms, bathroom and separate WC. Outside there is off road parking, well maintained front and rear gardens with the latter being SOUTH FACING. EPC - D.

## **FEATURES**

- Two Bedroom Detached Bungalow
- Two Reception Rooms
- South Facing Rear Garden
- Sought After West Bexhill Cul-De-Sac
- Off Road Parking & Garage With Electric Roller Door
- Chain Free
- Vacant Possession
- Council Tax Band D