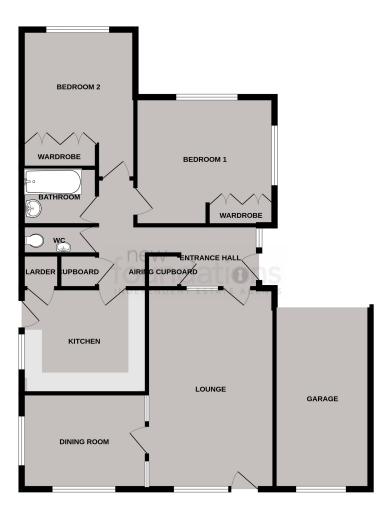

#### **ROOM DESCRIPTIONS**

#### Entrance Hall

Covered entrance area leading to the entrance hall which is accessed via UPVC double glazed door with patterned insert, double glazed patterned panel, storage cupboard, airing cupboard, access to loft space via hatch, radiator.

# Lounge

 $17'\ 0''\ x\ 12'\ 10''\ (5.18m\ x\ 3.91m)$  Double glazed window and door with the latter leading to the garden, ceiling coving, radiator, feature fireplace with inset gas fire.

# Dining Room

10' 10" x 9' 0" (3.30m x 2.74m) A dual aspect room with double glazed windows to the side and rear, ceiling coving, radiator, serving hatch.

## Kitchen

11' 9" x 9' 10" (3.58m x 3.00m) Double glazed window and door to the side, a fitted kitchen comprising; a range of laminate working surfaces with inset one and half bowl sink and drainer unit with mixer tap, inset four ring gas hob with extractor fan over, a range of matching wall and base cupboards with fitted drawers, built-in eye level oven, radiator, larder cupboard.

## **Bedroom One**

13' 0" x 12' 0" (3.96m x 3.66m) A dual aspect room with double glazed windows to the front and side, ceiling coving, radiator, built-in wardrobes.

#### **Bedroom Two**

13' 11" max x 10' 10" (4.24m max x 3.30m) Double glazed window to the front, ceiling coving, radiator, built-in wardrobes.

## Bathroom

Double glazed patterned window to the side, panelled bath with mixer tap and independent shower over, pedestal wash hand basin, radiator, tiled walls, radiator.

# WC

Double glazed patterned window to the side, low level WC, wash hand basin with mixer tap, radiator.

# Garage

 $17'\ O''\ \times\ 9'\ O''\ (5.18m\ \times\ 2.74m)$  Accessed via electric roller door, double glazed window to the rear, wall mounted gas fired boiler, fuse box, meters.