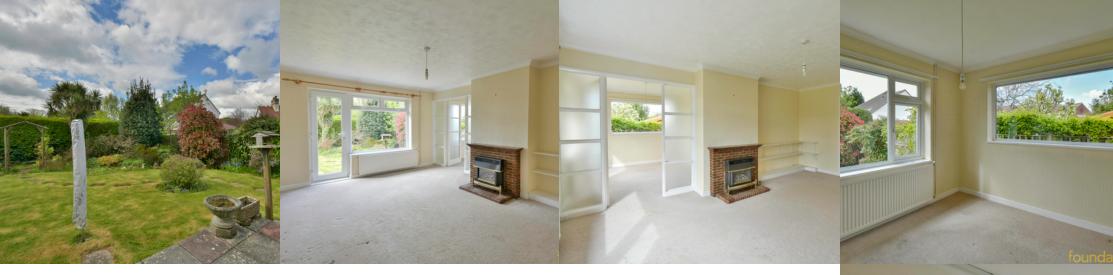

#### Entrance Hall

Covered entrance area leading to the entrance hall which is accessed via UPVC double glazed door with patterned insert, double glazed patterned panel, storage cupboard, airing cupboard, access to loft space via hatch, radiator.

# Lounge

 $17'\ 0''\ x\ 12'\ 10''\ (5.18m\ x\ 3.91m)$  Double glazed window and door with the latter leading to the garden, ceiling coving, radiator, feature fireplace with inset gas fire.

# Dining Room

10' 10" x 9' 0" (3.30m x 2.74m) A dual aspect room with double glazed windows to the side and rear, ceiling coving, radiator, serving hatch.

### Outside

The front of the property is approached via a paved driveway providing off road parking, well maintained front garden with area of lawn and mature shrubs, gated access to both sides.

The rear garden benefits from being of a southerly aspect, adjacent to the rear of the property there is a patio area ideal for table and chairs, gated access to both sides, the remainder of the garden is mainly laid to lawn with various mature shrubs and bushes, two timber framed storage sheds.