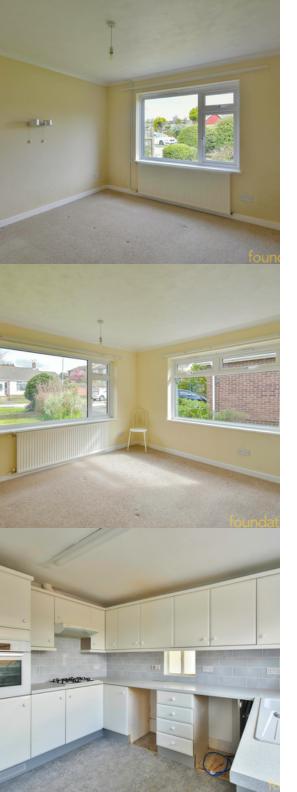

## **Bedroom One**

13' 0" x 12' 0" (3.96m x 3.66m) A dual aspect room with double glazed windows to the front and side, ceiling coving, radiator, built-in wardrobes.

#### **Bedroom Two**

13' 11" max x 10' 10" (4.24m max x 3.30m) Double glazed window to the front, ceiling coving, radiator, built-in wardrobes.

## Kitchen

11' 9" x 9' 10" (3.58m x 3.00m) Double glazed window and door to the side, a fitted kitchen comprising; a range of laminate working surfaces with inset one and half bowl sink and drainer unit with mixer tap, inset four ring gas hob with extractor fan over, a range of matching wall and base cupboards with fitted drawers, built-in eye level oven, radiator, larder cupboard.