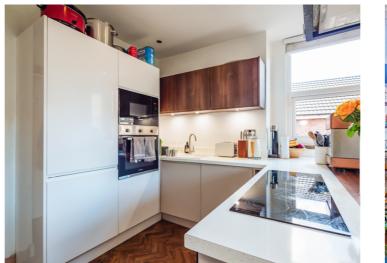

## Carrington Road, Flixton, M41 6HX

\*\*USEFUL LOFT ROOM\*\* - \*\*IMPRESSIVE PERIOD FAMILY RESIDENCE\*\* -\*\*VIDEO TOUR\*\* - \*\*NO ONWARD CHAIN\*\* - VITALSPACE ESTATE AGENTS are pleased to offer for sale this well appointed THREE BEDROOM BEDROOM bay fronted end period terrace property arranged over four floors. Benefiting from a contemporary fitted kitchen and a large rear garden, we feel this property would be attractive to a wide audience. In brief, the desirable accommodation comprises; a welcoming entrance hallway with parquet wood effect vinyl tile flooring, a bay fronted living room, a good sized sitting room and a modern fitted luxury kitchen with a large central island with space for seating. To the first floor, a shaped landing provides entry into three generously sized bedrooms alongside a tastefully presented three piece family bathroom. Stairs rise from the first floor landing to a converted loft space ideal for use as a home office or music room. Access to a useful cellar can be obtained via the kitchen which is currently used as a utility room and storage area. Externally to the front of the property, there is a walled palisade with steps leading up to an elevated front door. Without doubt, one of the main attracting feature of this property is the larger than average rear garden with a raised decked seating area ideal for a table and chairs during those summer months. This property also benefits from gas central heating and is uPVC double glazed throughout. Ideally located for access to a range of highly regarded local schools, amenities and transport links including Flixton train station. An internal inspection is highly recommended. Contact VitalSpace Estate Agents to arrange an internal inspection.

## **Features**

- Three bedrooms
- Period End Terrace
- Gas central heating
- uPVC Double Glazing
- Large enclosed garden
- Cellar and Loft room
- Modern dining kitchen
- Arranged over four floors
- Popular location