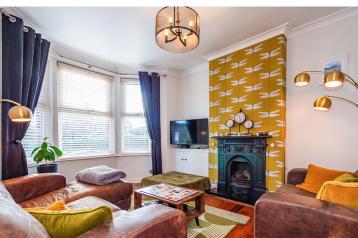

## Carrington Road, Flixton, M41 6HX

\*\*USEFUL LOFT ROOM\*\* - \*\*IMPRESSIVE PERIOD FAMILY RESIDENCE\*\* -\*\*VIDEO TOUR\*\* - \*\*NO ONWARD CHAIN\*\* - VITALSPACE ESTATE AGENTS are pleased to offer for sale this well appointed THREE BEDROOM BEDROOM bay fronted end period terrace property arranged over four floors. Benefiting from a contemporary fitted kitchen and a large rear garden, we feel this property would be attractive to a wide audience. In brief, the desirable accommodation comprises; a welcoming entrance hallway with parquet wood effect vinyl tile flooring, a bay fronted living room, a good sized sitting room and a modern fitted luxury kitchen with a large central island with space for seating. To the first floor, a shaped landing provides entry into three generously sized bedrooms alongside a tastefully presented three piece family bathroom. Stairs rise from the first floor landing to a converted loft space ideal for use as a home office or music room. Access to a useful cellar can be obtained via the kitchen which is currently used as a utility room and storage area. Externally to the front of the property, there is a walled palisade with steps leading up to an elevated front door. Without doubt, one of the main attracting feature of this property is the larger than average rear garden with a raised decked seating area ideal for a table and chairs during those summer months. This property also benefits from gas central heating and is uPVC double glazed throughout. Ideally located for access to a range of highly regarded local schools, amenities and transport links including Flixton train station. An internal inspection is highly recommended. Contact VitalSpace Estate Agents to arrange an internal inspection.