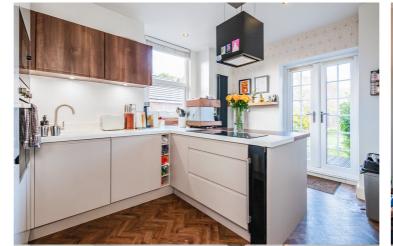

## Carrington Road, Flixton, M41 6HX

\*\*USEFUL LOFT ROOM\*\* - \*\*IMPRESSIVE PERIOD FAMILY RESIDENCE\*\* -\*\*VIDEO TOUR\*\* - \*\*NO ONWARD CHAIN\*\* - VITALSPACE ESTATE AGENTS are pleased to offer for sale this well appointed THREE BEDROOM BEDROOM bay fronted end period terrace property arranged over four floors. Benefiting from a contemporary fitted kitchen and a large rear garden, we feel this property would be attractive to a wide audience. In brief, the desirable accommodation comprises; a welcoming entrance hallway with parquet wood effect vinyl tile flooring, a bay fronted living room, a good sized sitting room and a modern fitted luxury kitchen with a large central island with space for seating. To the first floor, a shaped landing provides entry into three generously sized bedrooms alongside a tastefully presented three piece family bathroom. Stairs rise from the first floor landing to a converted loft space ideal for use as a home office or music room. Access to a useful cellar can be obtained via the kitchen which is currently used as a utility room and storage area. Externally to the front of the property, there is a walled palisade with steps leading up to an elevated front door. Without doubt, one of the main attracting feature of this property is the larger than average rear garden with a raised decked seating area ideal for a table and chairs during those summer months. This property also benefits from gas central heating and is uPVC double glazed throughout. Ideally located for access to a range of highly regarded local schools, amenities and transport links including Flixton train station. An internal inspection is highly recommended. Contact VitalSpace Estate Agents to arrange an internal inspection.

## **Features**

- Three bedrooms
- Period End Terrace
- Gas central heating
- uPVC Double Glazing
- Large enclosed garden
- Cellar and Loft room
- Modern dining kitchen
- Arranged over four floors
- Popular location