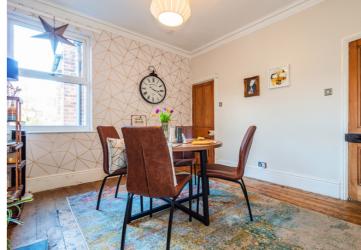

## Carrington Road, Flixton, M41 6HX

\*\*USEFUL LOFT ROOM\*\* - \*\*IMPRESSIVE PERIOD FAMILY RESIDENCE\*\* -\*\*VIDEO TOUR\*\* - \*\*NO ONWARD CHAIN\*\* - VITALSPACE ESTATE AGENTS are pleased to offer for sale this well appointed THREE BEDROOM BEDROOM bay fronted end period terrace property arranged over four floors. Benefiting from a contemporary fitted kitchen and a large rear garden, we feel this property would be attractive to a wide audience. In brief, the desirable accommodation comprises; a welcoming entrance hallway with parquet wood effect vinyl tile flooring, a bay fronted living room, a good sized sitting room and a modern fitted luxury kitchen with a large central island with space for seating. To the first floor, a shaped landing provides entry into three generously sized bedrooms alongside a tastefully presented three piece family bathroom. Stairs rise from the first floor landing to a converted loft space ideal for use as a home office or music room. Access to a useful cellar can be obtained via the kitchen which is currently used as a utility room and storage area. Externally to the front of the property, there is a walled palisade with steps leading up to an elevated front door. Without doubt, one of the main attracting feature of this property is the larger than average rear garden with a raised decked seating area ideal for a table and chairs during those summer months. This property also benefits from gas central heating and is uPVC double glazed throughout. Ideally located for access to a range of highly regarded local schools, amenities and transport links including Flixton train station. An internal inspection is highly recommended. Contact VitalSpace Estate Agents to arrange an internal inspection.

## **Features**

- Three bedrooms
- Period End Terrace
- Gas central heating
- uPVC Double Glazing
- Large enclosed garden
- Cellar and Loft room
- Modern dining kitchen
- Arranged over four floors
- Popular location