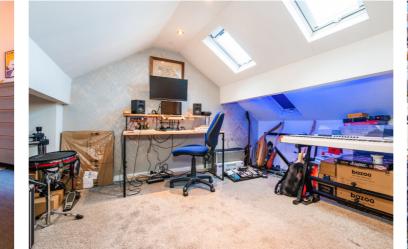

## Carrington Road, Flixton, M41 6HX

\*\*USEFUL LOFT ROOM\*\* - \*\*IMPRESSIVE PERIOD FAMILY RESIDENCE\*\* -\*\*VIDEO TOUR\*\* - \*\*NO ONWARD CHAIN\*\* - VITALSPACE ESTATE AGENTS are pleased to offer for sale this well appointed THREE BEDROOM BEDROOM bay fronted end period terrace property arranged over four floors. Benefiting from a contemporary fitted kitchen and a large rear garden, we feel this property would be attractive to a wide audience. In brief, the desirable accommodation comprises; a welcoming entrance hallway with parquet wood effect vinyl tile flooring, a bay fronted living room, a good sized sitting room and a modern fitted luxury kitchen with a large central island with space for seating. To the first floor, a shaped landing provides entry into three generously sized bedrooms alongside a tastefully presented three piece family bathroom. Stairs rise from the first floor landing to a converted loft space ideal for use as a home office or music room. Access to a useful cellar can be obtained via the kitchen which is currently used as a utility room and storage area. Externally to the front of the property, there is a walled palisade with steps leading up to an elevated front door. Without doubt, one of the main attracting feature of this property is the larger than average rear garden with a raised decked seating area ideal for a table and chairs during those summer months. This property also benefits from gas central heating and is uPVC double glazed throughout. Ideally located for access to a range of highly regarded local schools, amenities and transport links including Flixton train station. An internal inspection is highly recommended. Contact VitalSpace Estate Agents to arrange an internal inspection.