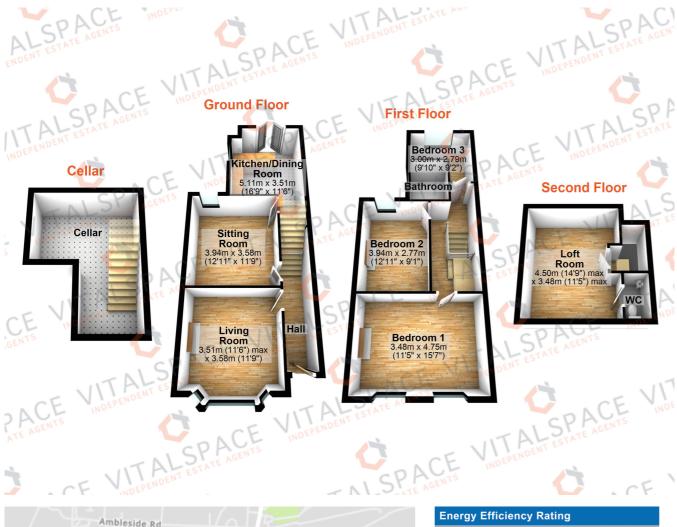

## Carrington Road, Flixton, M41 6HX

\*\*USEFUL LOFT ROOM\*\* - \*\*IMPRESSIVE PERIOD FAMILY RESIDENCE\*\* -\*\*VIDEO TOUR\*\* - \*\*NO ONWARD CHAIN\*\* - VITALSPACE ESTATE AGENTS are pleased to offer for sale this well appointed THREE BEDROOM BEDROOM bay fronted end period terrace property arranged over four floors. Benefiting from a contemporary fitted kitchen and a large rear garden, we feel this property would be attractive to a wide audience. In brief, the desirable accommodation comprises; a welcoming entrance hallway with parquet wood effect vinyl tile flooring, a bay fronted living room, a good sized sitting room and a modern fitted luxury kitchen with a large central island with space for seating. To the first floor, a shaped landing provides entry into three generously sized bedrooms alongside a tastefully presented three piece family bathroom. Stairs rise from the first floor landing to a converted loft space ideal for use as a home office or music room. Access to a useful cellar can be obtained via the kitchen which is currently used as a utility room and storage area. Externally to the front of the property, there is a walled palisade with steps leading up to an elevated front door. Without doubt, one of the main attracting feature of this property is the larger than average rear garden with a raised decked seating area ideal for a table and chairs during those summer months. This property also benefits from gas central heating and is uPVC double glazed throughout. Ideally located for access to a range of highly regarded local schools, amenities and transport links including Flixton train station. An internal inspection is highly recommended. Contact VitalSpace Estate Agents to arrange an internal inspection.

## **Features**

- Three bedrooms
- Period End Terrace
- Gas central heating
- uPVC Double Glazing
- Large enclosed garden
- Cellar and Loft room
- Modern dining kitchen
- Arranged over four floors
- Popular location