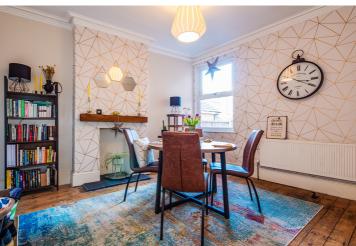

## Carrington Road, Flixton, M41 6HX

\*\*USEFUL LOFT ROOM\*\* - \*\*IMPRESSIVE PERIOD FAMILY RESIDENCE\*\* -\*\*VIDEO TOUR\*\* - \*\*NO ONWARD CHAIN\*\* - VITALSPACE ESTATE AGENTS are pleased to offer for sale this well appointed THREE BEDROOM BEDROOM bay fronted end period terrace property arranged over four floors. Benefiting from a contemporary fitted kitchen and a large rear garden, we feel this property would be attractive to a wide audience. In brief, the desirable accommodation comprises; a welcoming entrance hallway with parquet wood effect vinyl tile flooring, a bay fronted living room, a good sized sitting room and a modern fitted luxury kitchen with a large central island with space for seating. To the first floor, a shaped landing provides entry into three generously sized bedrooms alongside a tastefully presented three piece family bathroom. Stairs rise from the first floor landing to a converted loft space ideal for use as a home office or music room. Access to a useful cellar can be obtained via the kitchen which is currently used as a utility room and storage area. Externally to the front of the property, there is a walled palisade with steps leading up to an elevated front door. Without doubt, one of the main attracting feature of this property is the larger than average rear garden with a raised decked seating area ideal for a table and chairs during those summer months. This property also benefits from gas central heating and is uPVC double glazed throughout. Ideally located for access to a range of highly regarded local schools, amenities and transport links including Flixton train station. An internal inspection is highly recommended. Contact VitalSpace Estate Agents to arrange an internal inspection.

## **Features**

- Three bedrooms
- Period End Terrace
- Gas central heating
- uPVC Double Glazing
- Large enclosed garden
- Cellar and Loft room
- Modern dining kitchen
- Arranged over four floors
- Popular location