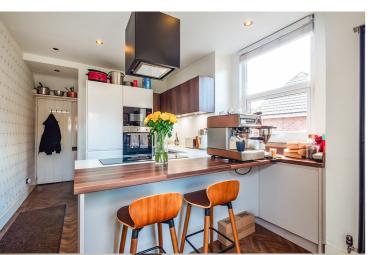

## Carrington Road, Flixton, M41 6HX

\*\*USEFUL LOFT ROOM\*\* - \*\*IMPRESSIVE PERIOD FAMILY RESIDENCE\*\* -\*\*VIDEO TOUR\*\* - \*\*NO ONWARD CHAIN\*\* - VITALSPACE ESTATE AGENTS are pleased to offer for sale this well appointed THREE BEDROOM BEDROOM bay fronted end period terrace property arranged over four floors. Benefiting from a contemporary fitted kitchen and a large rear garden, we feel this property would be attractive to a wide audience. In brief, the desirable accommodation comprises; a welcoming entrance hallway with parquet wood effect vinyl tile flooring, a bay fronted living room, a good sized sitting room and a modern fitted luxury kitchen with a large central island with space for seating. To the first floor, a shaped landing provides entry into three generously sized bedrooms alongside a tastefully presented three piece family bathroom. Stairs rise from the first floor landing to a converted loft space ideal for use as a home office or music room. Access to a useful cellar can be obtained via the kitchen which is currently used as a utility room and storage area. Externally to the front of the property, there is a walled palisade with steps leading up to an elevated front door. Without doubt, one of the main attracting feature of this property is the larger than average rear garden with a raised decked seating area ideal for a table and chairs during those summer months. This property also benefits from gas central heating and is uPVC double glazed throughout. Ideally located for access to a range of highly regarded local schools, amenities and transport links including Flixton train station. An internal inspection is highly recommended. Contact VitalSpace Estate Agents to arrange an internal inspection.

## **Features**

- Three bedrooms
- Period End Terrace
- Gas central heating
- uPVC Double Glazing
- Large enclosed garden
- Cellar and Loft room
- Modern dining kitchen
- Arranged over four floors
- Popular location