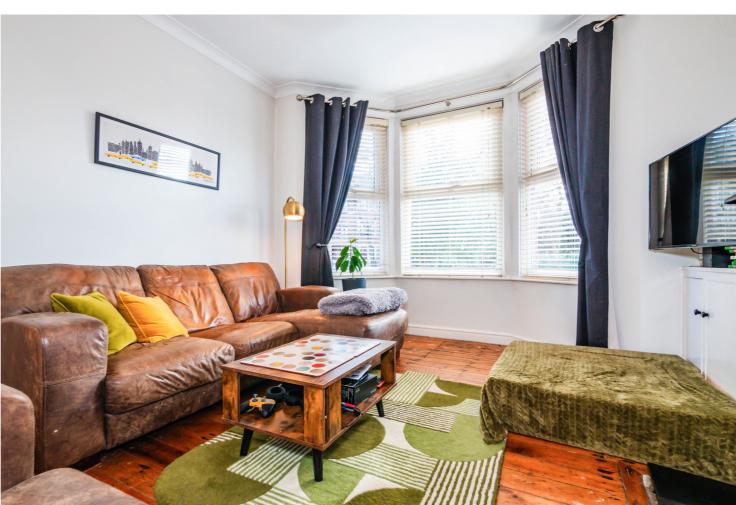

## Carrington Road, Flixton, M41 6HX

\*\*USEFUL LOFT ROOM\*\* - \*\*IMPRESSIVE PERIOD FAMILY RESIDENCE\*\* -\*\*VIDEO TOUR\*\* - \*\*NO ONWARD CHAIN\*\* - VITALSPACE ESTATE AGENTS are pleased to offer for sale this well appointed THREE BEDROOM BEDROOM bay fronted end period terrace property arranged over four floors. Benefiting from a contemporary fitted kitchen and a large rear garden, we feel this property would be attractive to a wide audience. In brief, the desirable accommodation comprises; a welcoming entrance hallway with parquet wood effect vinyl tile flooring, a bay fronted living room, a good sized sitting room and a modern fitted luxury kitchen with a large central island with space for seating. To the first floor, a shaped landing provides entry into three generously sized bedrooms alongside a tastefully presented three piece family bathroom. Stairs rise from the first floor landing to a converted loft space ideal for use as a home office or music room. Access to a useful cellar can be obtained via the kitchen which is currently used as a utility room and storage area. Externally to the front of the property, there is a walled palisade with steps leading up to an elevated front door. Without doubt, one of the main attracting feature of this property is the larger than average rear garden with a raised decked seating area ideal for a table and chairs during those summer months. This property also benefits from gas central heating and is uPVC double glazed throughout. Ideally located for access to a range of highly regarded local schools, amenities and transport links including Flixton train station. An internal inspection is highly recommended. Contact VitalSpace Estate Agents to arrange an internal inspection.