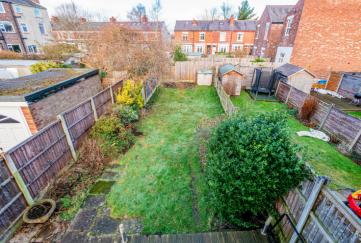

## Carrington Road, Flixton, M41 6HX

\*\*USEFUL LOFT ROOM\*\* - \*\*IMPRESSIVE PERIOD FAMILY RESIDENCE\*\* -\*\*VIDEO TOUR\*\* - \*\*NO ONWARD CHAIN\*\* - VITALSPACE ESTATE AGENTS are pleased to offer for sale this well appointed THREE BEDROOM BEDROOM bay fronted end period terrace property arranged over four floors. Benefiting from a contemporary fitted kitchen and a large rear garden, we feel this property would be attractive to a wide audience. In brief, the desirable accommodation comprises; a welcoming entrance hallway with parquet wood effect vinyl tile flooring, a bay fronted living room, a good sized sitting room and a modern fitted luxury kitchen with a large central island with space for seating. To the first floor, a shaped landing provides entry into three generously sized bedrooms alongside a tastefully presented three piece family bathroom. Stairs rise from the first floor landing to a converted loft space ideal for use as a home office or music room. Access to a useful cellar can be obtained via the kitchen which is currently used as a utility room and storage area. Externally to the front of the property, there is a walled palisade with steps leading up to an elevated front door. Without doubt, one of the main attracting feature of this property is the larger than average rear garden with a raised decked seating area ideal for a table and chairs during those summer months. This property also benefits from gas central heating and is uPVC double glazed throughout. Ideally located for access to a range of highly regarded local schools, amenities and transport links including Flixton train station. An internal inspection is highly recommended. Contact VitalSpace Estate Agents to arrange an internal inspection.