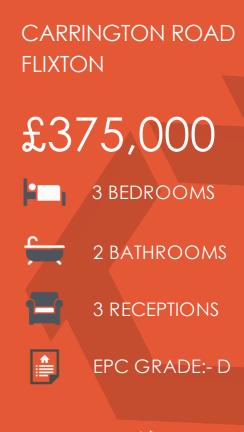

## Carrington Road, Flixton, M41 6HX

\*\*USEFUL LOFT ROOM\*\* - \*\*IMPRESSIVE PERIOD FAMILY RESIDENCE\*\* -\*\*VIDEO TOUR\*\* - \*\*NO ONWARD CHAIN\*\* - VITALSPACE ESTATE AGENTS are pleased to offer for sale this well appointed THREE BEDROOM BEDROOM bay fronted end period terrace property arranged over four floors. Benefiting from a contemporary fitted kitchen and a large rear garden, we feel this property would be attractive to a wide audience. In brief, the desirable accommodation comprises; a welcoming entrance hallway with parquet wood effect vinyl tile flooring, a bay fronted living room, a good sized sitting room and a modern fitted luxury kitchen with a large central island with space for seating. To the first floor, a shaped landing provides entry into three generously sized bedrooms alongside a tastefully presented three piece family bathroom. Stairs rise from the first floor landing to a converted loft space ideal for use as a home office or music room. Access to a useful cellar can be obtained via the kitchen which is currently used as a utility room and storage area. Externally to the front of the property, there is a walled palisade with steps leading up to an elevated front door. Without doubt, one of the main attracting feature of this property is the larger than average rear garden with a raised decked seating area ideal for a table and chairs during those summer months. This property also benefits from gas central heating and is uPVC double glazed throughout. Ideally located for access to a range of highly regarded local schools, amenities and transport links including Flixton train station. An internal inspection is highly recommended. Contact VitalSpace Estate Agents to arrange an internal inspection.

## **Features**

- Three bedrooms
- Period End Terrace
- Gas central heating
- uPVC Double Glazing
- Large enclosed garden
- Cellar and Loft room
- Modern dining kitchen
- Arranged over four floors
- Popular location