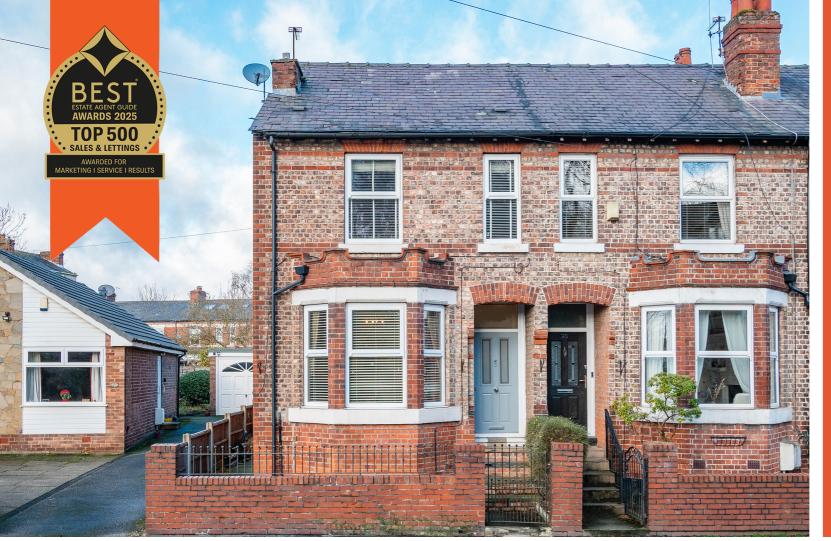

## Carrington Road, Flixton, M41 6HX

\*\*USEFUL LOFT ROOM\*\* - \*\*IMPRESSIVE PERIOD FAMILY RESIDENCE\*\* -\*\*VIDEO TOUR\*\* - \*\*NO ONWARD CHAIN\*\* - VITALSPACE ESTATE AGENTS are pleased to offer for sale this well appointed THREE BEDROOM BEDROOM bay fronted end period terrace property arranged over four floors. Benefiting from a contemporary fitted kitchen and a large rear garden, we feel this property would be attractive to a wide audience. In brief, the desirable accommodation comprises; a welcoming entrance hallway with parquet wood effect vinyl tile flooring, a bay fronted living room, a good sized sitting room and a modern fitted luxury kitchen with a large central island with space for seating. To the first floor, a shaped landing provides entry into three generously sized bedrooms alongside a tastefully presented three piece family bathroom. Stairs rise from the first floor landing to a converted loft space ideal for use as a home office or music room. Access to a useful cellar can be obtained via the kitchen which is currently used as a utility room and storage area. Externally to the front of the property, there is a walled palisade with steps leading up to an elevated front door. Without doubt, one of the main attracting feature of this property is the larger than average rear garden with a raised decked seating area ideal for a table and chairs during those summer months. This property also benefits from gas central heating and is uPVC double glazed throughout. Ideally located for access to a range of highly regarded local schools, amenities and transport links including Flixton train station. An internal inspection is highly recommended. Contact VitalSpace Estate Agents to arrange an internal inspection.