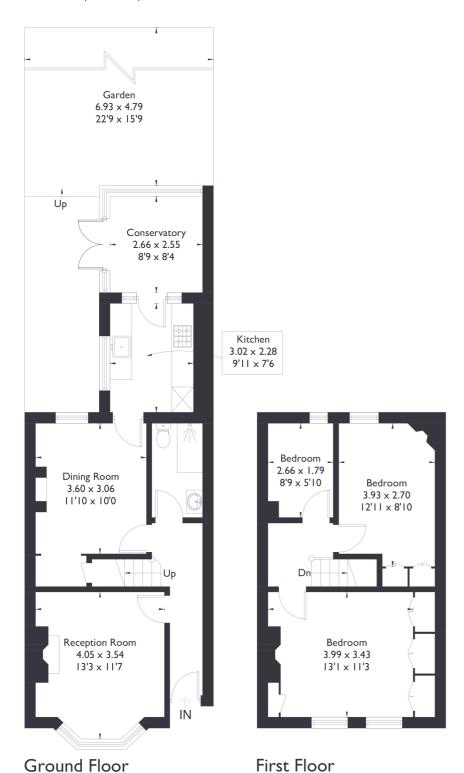

## Hessel Road, W13

Approximate Floor Area = 91.1 sq m / 981 sq ft

3 BEDROOM HOUSE