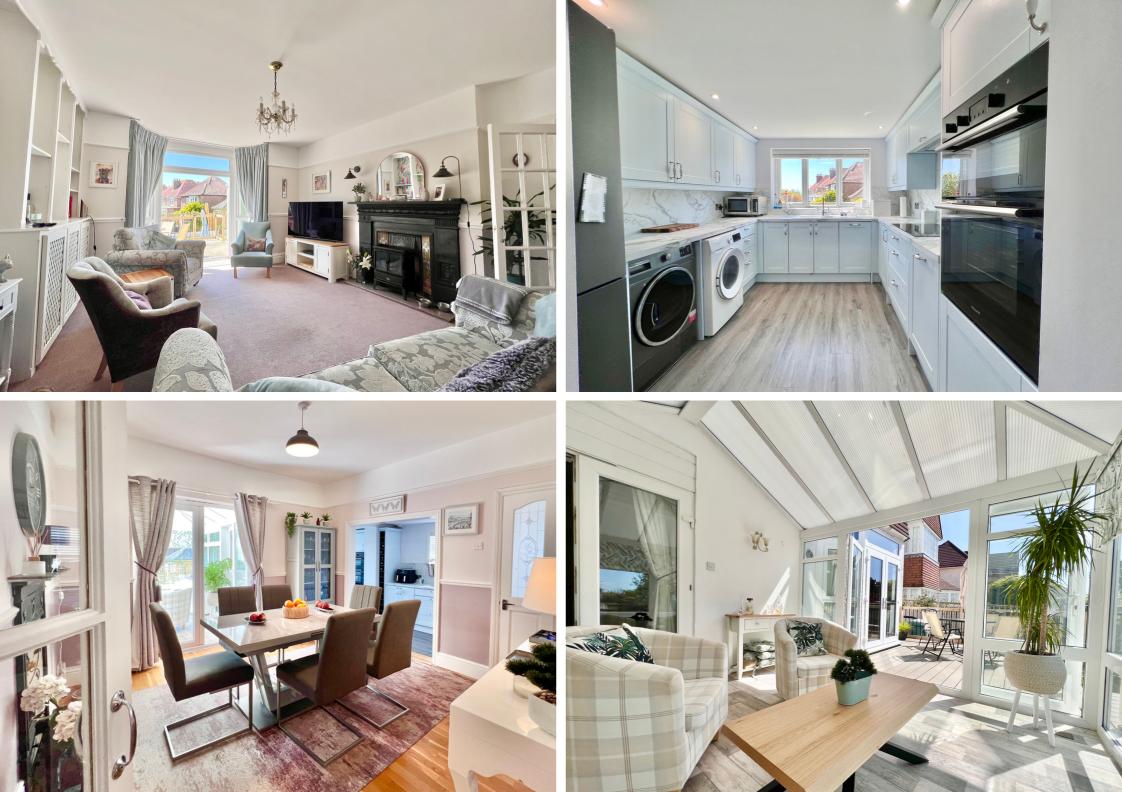

Flat 1, 41 Collington Avenue, Bexhill-on-Sea, East Sussex, TN39 3PX Stunning Split Level Apartment With Private Garden (Share Freehold) £400,000

The Property Cafe are delighted to offer for sale this Beautifully Presented Two Bedroom Split Level Garden Flat with a private entrance to the side: Accommodation & Benefits Include: An immaculate entrance lobby giving access to a separate cloakroom W.C; Spacious dining room that offers ample space to relax & entertain; Good size conservatory over looking the rear garden; A beautifully presented sitting room with feature fireplace & patio doors leading out to the garden; Stunning newly fitted kitchen with a full range range of units & ample worktop space; A well sized reception hall area offering additional versatile living space; Master bedroom with en-suite shower room. On the first floor there is a spacious guest bedroom with its own en-suite shower room. As you may note from the adjacent photos the property has a pretty landscaped South facing rear garden which has a raised modern low maintenance composite decked area with steps down to a central lawn with ornamental pond to the rear, ready made concrete base for a shed of up to 12ftx8ft, in addition to a lean to worktop to the side of the apartment. To the front of the property there is off road parking and unrestricted street parking. The property itself additionally benefits from modern triple glazing, modern wifi controller-able electric heating, beautifully presented decoration throughout. The apartment is situated in a sought after Collington location within easy reach of Bexhill town centre, Collington mainline station & excellent local shopping facilities. The apartment is offered for sale with a long 123 year lease & 50% Share Of Freehold. For additional details or to arrange to view please contact our Bexhill sales team on 01424 224488

The Property Cafe Is Delighted To Offer For Sale : A Stunning Split Level Apartment \* Two Double Bedrooms (Both With En-Suites) \* Three Spacious Reception Rooms \* Spacious Dining Room \* Sitting Room With Feature Fireplace & Patio Doors \* Reception Hall Area \* Newly Installed Fitted Kitchen \* Conservatory & Raised Decked Patio Area \* Lovely Private South Facing Rear Garden \* Triple Glazed Windows & Central Heating \* Beautifully Presented Decor Throughout \* Sought After Collington Location \* Off Road Parking \* Long Lease & Share Of Freehold \* .... Call 01424 224488 ...

Property

Cafe

- Stunning Split Level Apartment
- Two Double Bedrooms (Both En-Suite)
  - Three Reception Rooms
  - Spacious Dining Room
- Sitting Room With Feature Fireplace
- Newly Installed Fitted Kitchen Area
- Conservatory & Raised Decked Patio Area
- Lovely Private South Facing Rear Garden
- Triple Glazed Windows & Central Heating
  - Own Private Entrance Door