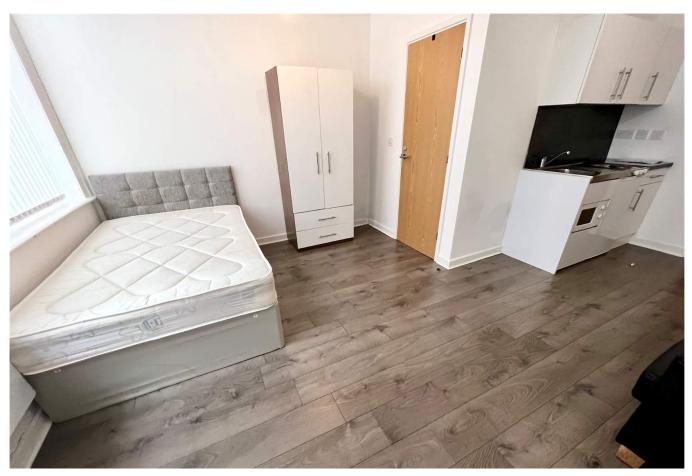

#### Bedroom area

With double bed, drawers and wardrobe.

## Kitchen area

Fitted with kitchen units, work surfaces, stainless steel sink with drainer, fitted hot plates and integrated microwave.