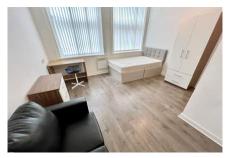

# Living area

With sofa, desk and chair

#### Bedroom area

With double bed, drawers and wardrobe.