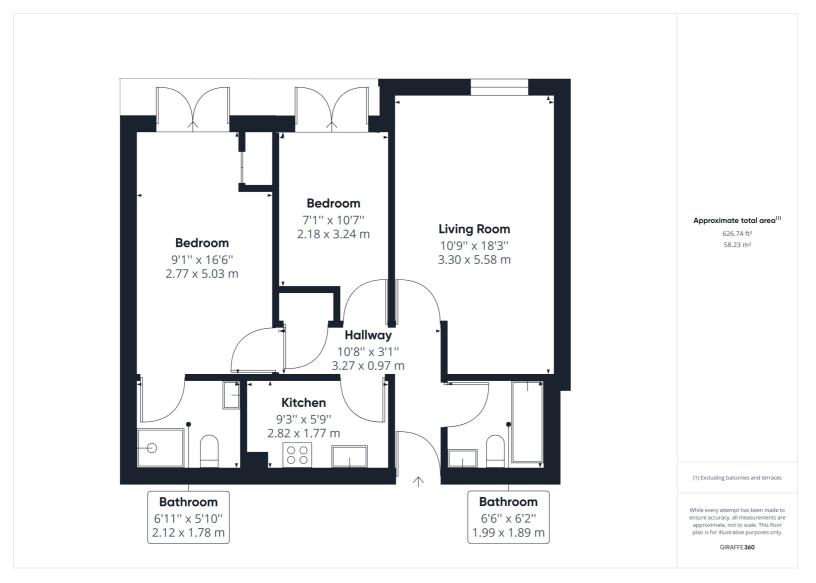

A delightful two-bedroom first floor apartment located in a much sought after gated development providing easy access to Hitchin train station and Town centre.

Offered for sale chain free, the property offers a generous accommodation with a spacious living room and separate kitchen, main double bedroom with an en-suite shower room, second bedroom and bathroom. The property also has the added benefit of a balcony accessed from both bedrooms and secure underground parking.

- First floor two bedroom apartment
- En-suite to main bedroom
- Balcony off of both bedrooms
- Electric security gates
- Underground parking
- 0.2 mile, 4 min walk to Hitchin train station (as per Google maps)
- 0.7 mile, 14 mins walk to Hitchin town centre (as per Google maps)
- Chain free

All measurements are approximate and quoted in metric with imperial equivalents and for general guidance only and whilst every attempt has been made to ensure accuracy, they must not be relied on. The fixtures, fittings and appliances referred to have not been tested and therefore no guarantee can be given and that they are in working order. Internal photographs are reproduced for general information and it must not be inferred that any item shown is included with the property. For a free valuation, contact the numbers listed on the brochure.