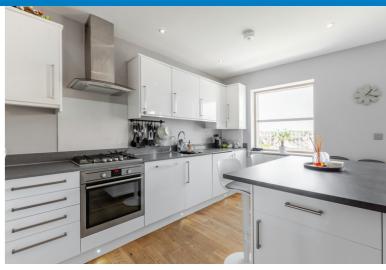

The property, which is presented in excellent decorative condition, was newly built in 2016 and comprises an entrance hall with storage cupboard, open planned living accommodation with a fully integrated kitchen featuring modern appliances, two double bedrooms, and a modern bathroom. The apartment further benefits from Velfac Triple Glazed Doors and Windows making the apartment feel calm and quiet despite its proximity to the High Street.