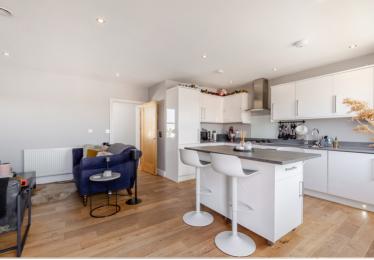

The property, which is presented in excellent decorative condition, was newly built in 2016 and comprises an entrance hall with storage cupboard, open planned living accommodation with a fully integrated kitchen featuring modern appliances, two double bedrooms, and a modern bathroom. The apartment further benefits from Velfac Triple Glazed Doors and Windows making the apartment feel calm and quiet despite its proximity to the High Street.