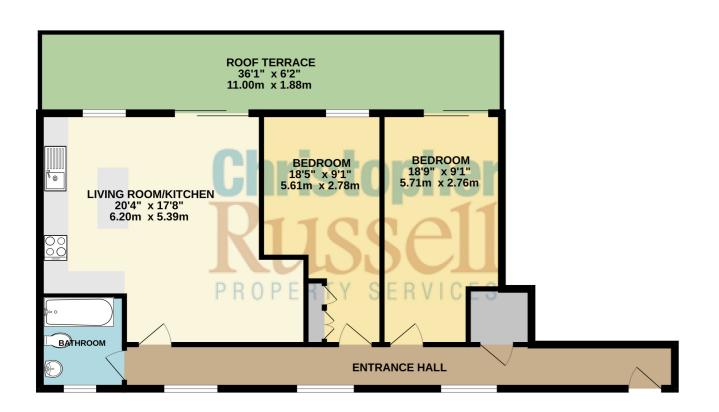

Featuring a spacious wrap-around balcony accessible from both the lounge and bedroom offering a further 20sq.m. of private outdoor space (approx.) with amazing views, this property truly needs to be seen from within to be fully appreciated.

TOP FLOOR 798 sq.ft. (74.2 sq.m.) approx.