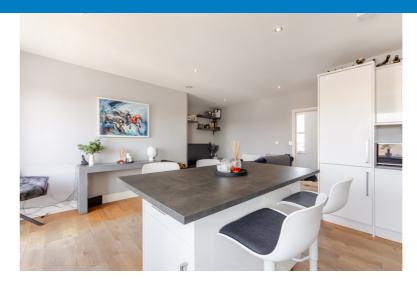

The property, which is presented in excellent decorative condition, was newly built in 2016 and comprises an entrance hall with storage cupboard, open planned living accommodation with a fully integrated kitchen featuring modern appliances, two double bedrooms, and a modern bathroom. The apartment further benefits from Velfac Triple Glazed Doors and Windows making the apartment feel calm and quiet despite its proximity to the High Street.