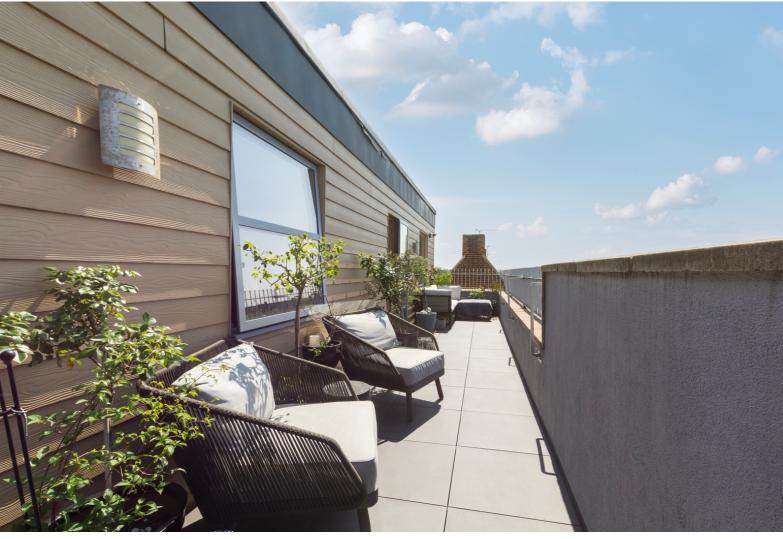

Featuring a spacious wrap-around balcony accessible from both the lounge and bedroom offering a further 20sq.m. of private outdoor space (approx.) with amazing views, this property truly needs to be seen from within to be fully appreciated.