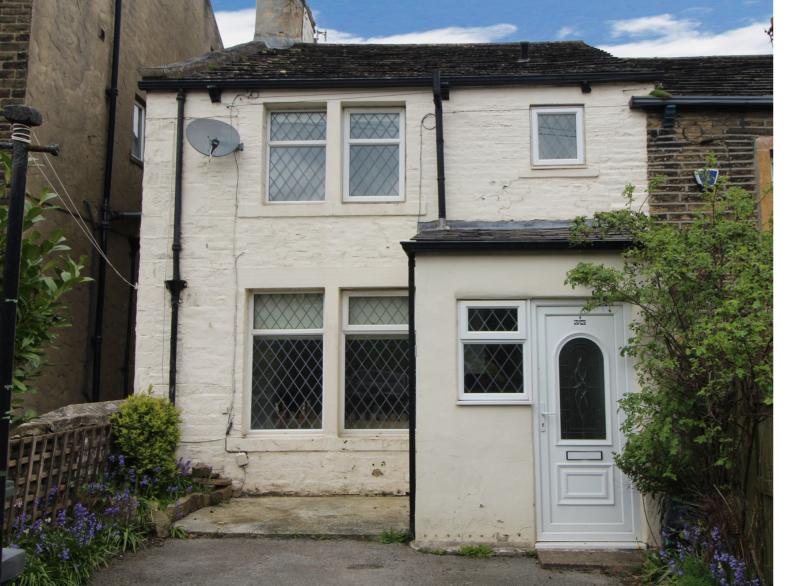

262 Fell Lane, Keighley, West Yorkshire, BD22 6BZ

£79,995

Keighley

**BD21 3RG** 

- ONE BED TERRACE
- DOUBLE GLAZED
- YARD AREA, NO CHAIN

- BACk/BACK
- ELECTRIC HEATING
- EPC RATING E

## **FULL DESCRIPTION**

A back-to-back one bedroom terrace cottage offered for sale with no chain situated in a location on Fell Lane. This property has double glazing, electric heating and has compact living accommodation briefly comprising - Kitchen with a range of units and front door, living room with understairs cupboard. First Floor - Bedroom, Shower Room. Externally yard area. This property may be of interest to a variety of buyers. EPC Rating E