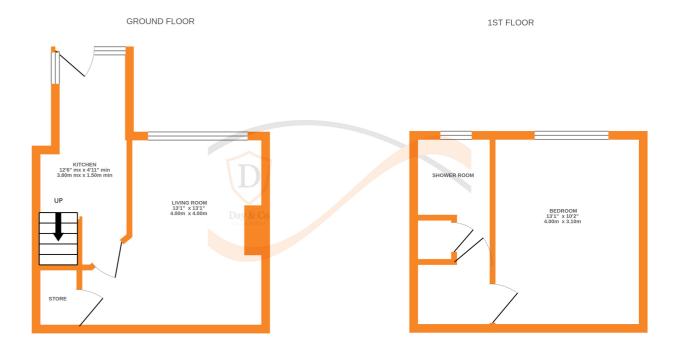

## **FULL DESCRIPTION**

A back-to-back one bedroom terrace cottage offered for sale with no chain situated in a location on Fell Lane. This property has double glazing, electric heating and has compact living accommodation briefly comprising - Kitchen with a range of units and front door, living room with understairs cupboard. First Floor - Bedroom, Shower Room. Externally yard area. This property may be of interest to a variety of buyers. EPC Rating E

Whilst every attempt has been made to ensure the accuracy of the floorplan contained here, measurements of doors, windows, rooms and any other items are approximate and no responsibility is taken for any error, omission or mis-statement. This plan is for illustrative purposes only and should be used as such by any prospective purchaser. The services, systems and appliances shown have not been tested and no guaranted as to their operability or efficiency can be given.