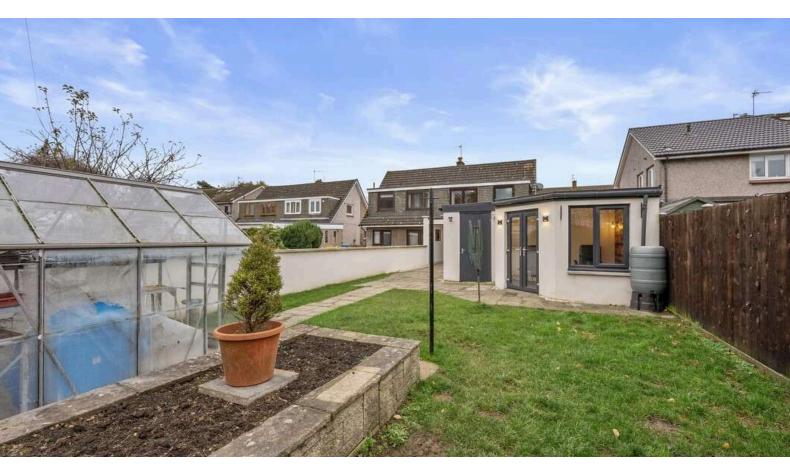

--

-}-

- + An immaculate three-bedroom semi-detached villa, within a culde-sac setting, situated within the ever-popular Pitcorthie area of Dunfermline
- + An ideal family home with amenities close to hand including various primary schools, secondary schooling, shops and leisure facilities
- + Transport links include the M90 motorway as well as various railway stations within Dunfermline and nearby Inverkeithing and Rosyth. Seconds walk from a major bus route to and from Edinburgh city centre
- + Walking distance to Pitreavie Golf Club
- + Spacious driveway with parking for several cars leading to large detached garage
- + Entrance hall leading to a bright and spacious, front facing lounge with feature fireplace
- + Upgraded and modern kitchen dining, well-equipped with a good range of storage options and integrated appliances.
  Access out onto rear gardens through bifolding doors
- + Three good size bedrooms with space for free standing furniture
- + Upgraded wet wall shower room
- + Large, rear gardens with turf, patio and raised beds
- + Modern sunroom extended out from garage, which can be utilised as office space
- + Electric combi boiler, double glazing and Solar Panels
- + A fantastic, family home within a sought-after location. Viewing comes highly recommended