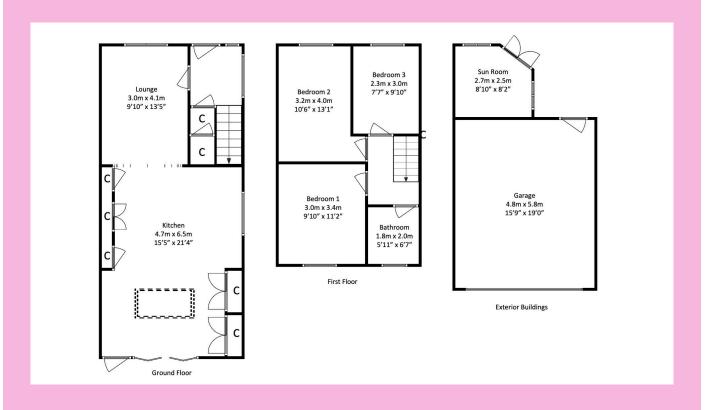

3.00 m x 4.10 m / 9'10" x 13'5" 1.80 m x 2.00 m / 5'11" x 6'7" Lounge Bathroom Kitchen 4.70 m x 6.50 m / 15'5" x 21'4" Sun Room 2.70 m x 2.50 m / 8'10" x 8'2" 4.80 m x 5.80 m / 15'9" x 19'0" Bedroom 1 3.00 m x 3.40 m / 9'10" x 11'2" Garage Bedroom 2 3.20 m x 4.00 m / 10'6" x 13'1"

2.30 m x 3.00 m / 7'7" x 9'10"

Bedroom 3