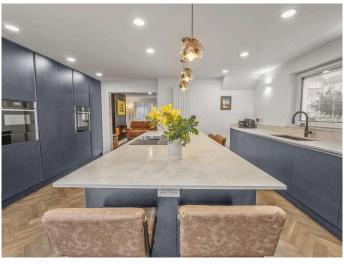

--

-}-

- + An immaculate three-bedroom semi-detached villa, within a culde-sac setting, situated within the ever-popular Pitcorthie area of Dunfermline
- + An ideal family home with amenities close to hand including various primary schools, secondary schooling, shops and leisure facilities
- + Transport links include the M90 motorway as well as various railway stations within Dunfermline and nearby Inverkeithing and Rosyth. Seconds walk from a major bus route to and from Edinburgh city centre
- + Walking distance to Pitreavie Golf Club
- + Spacious driveway with parking for several cars leading to large detached garage
- + Entrance hall leading to a bright and spacious, front facing lounge with feature fireplace
- + Upgraded and modern kitchen dining, well-equipped with a good range of storage options and integrated appliances.
  Access out onto rear gardens through bifolding doors
- + Three good size bedrooms with space for free standing furniture
- + Upgraded wet wall shower room
- + Large, rear gardens with turf, patio and raised beds
- + Modern sunroom extended out from garage, which can be utilised as office space
- + Electric combi boiler, double glazing and Solar Panels
- + A fantastic, family home within a sought-after location. Viewing comes highly recommended

3.00 m x 4.10 m / 9'10" x 13'5" 1.80 m x 2.00 m / 5'11" x 6'7" Lounge Bathroom Kitchen 4.70 m x 6.50 m / 15'5" x 21'4" Sun Room 2.70 m x 2.50 m / 8'10" x 8'2" 4.80 m x 5.80 m / 15'9" x 19'0" Bedroom 1 3.00 m x 3.40 m / 9'10" x 11'2" Garage Bedroom 2 3.20 m x 4.00 m / 10'6" x 13'1"