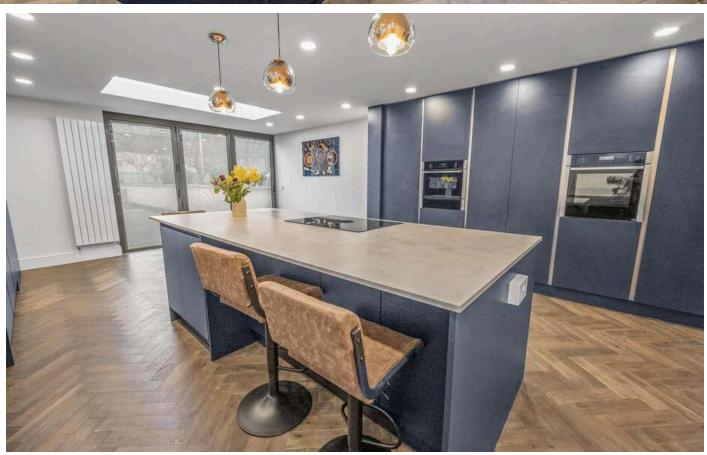

--

-}-

- + An immaculate three-bedroom semi-detached villa, within a culde-sac setting, situated within the ever-popular Pitcorthie area of Dunfermline
- + An ideal family home with amenities close to hand including various primary schools, secondary schooling, shops and leisure facilities
- + Transport links include the M90 motorway as well as various railway stations within Dunfermline and nearby Inverkeithing and Rosyth. Seconds walk from a major bus route to and from Edinburgh city centre
- + Walking distance to Pitreavie Golf Club
- + Spacious driveway with parking for several cars leading to large detached garage
- + Entrance hall leading to a bright and spacious, front facing lounge with feature fireplace
- + Upgraded and modern kitchen dining, well-equipped with a good range of storage options and integrated appliances.
  Access out onto rear gardens through bifolding doors
- + Three good size bedrooms with space for free standing furniture
- + Upgraded wet wall shower room
- + Large, rear gardens with turf, patio and raised beds
- + Modern sunroom extended out from garage, which can be utilised as office space
- + Electric combi boiler, double glazing and Solar Panels
- + A fantastic, family home within a sought-after location. Viewing comes highly recommended

3.00 m x 4.10 m / 9'10" x 13'5" 1.80 m x 2.00 m / 5'11" x 6'7" Lounge Bathroom Kitchen 4.70 m x 6.50 m / 15'5" x 21'4" Sun Room 2.70 m x 2.50 m / 8'10" x 8'2" 4.80 m x 5.80 m / 15'9" x 19'0" Bedroom 1 3.00 m x 3.40 m / 9'10" x 11'2" Garage Bedroom 2 3.20 m x 4.00 m / 10'6" x 13'1"