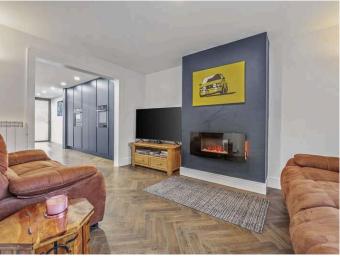

--

-}-

- + An immaculate three-bedroom semi-detached villa, within a culde-sac setting, situated within the ever-popular Pitcorthie area of Dunfermline
- + An ideal family home with amenities close to hand including various primary schools, secondary schooling, shops and leisure facilities
- + Transport links include the M90 motorway as well as various railway stations within Dunfermline and nearby Inverkeithing and Rosyth. Seconds walk from a major bus route to and from Edinburgh city centre
- + Walking distance to Pitreavie Golf Club
- + Spacious driveway with parking for several cars leading to large detached garage
- + Entrance hall leading to a bright and spacious, front facing lounge with feature fireplace
- + Upgraded and modern kitchen dining, well-equipped with a good range of storage options and integrated appliances.
  Access out onto rear gardens through bifolding doors
- + Three good size bedrooms with space for free standing furniture
- + Upgraded wet wall shower room
- + Large, rear gardens with turf, patio and raised beds
- + Modern sunroom extended out from garage, which can be utilised as office space
- + Electric combi boiler, double glazing and Solar Panels
- + A fantastic, family home within a sought-after location. Viewing comes highly recommended