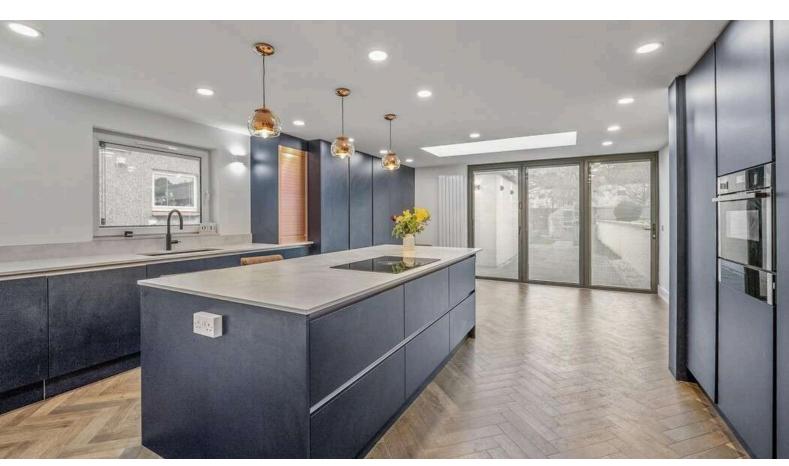

--

-}-

- + An immaculate three-bedroom semi-detached villa, within a culde-sac setting, situated within the ever-popular Pitcorthie area of Dunfermline
- + An ideal family home with amenities close to hand including various primary schools, secondary schooling, shops and leisure facilities
- + Transport links include the M90 motorway as well as various railway stations within Dunfermline and nearby Inverkeithing and Rosyth. Seconds walk from a major bus route to and from Edinburgh city centre
- + Walking distance to Pitreavie Golf Club
- + Spacious driveway with parking for several cars leading to large detached garage
- + Entrance hall leading to a bright and spacious, front facing lounge with feature fireplace
- + Upgraded and modern kitchen dining, well-equipped with a good range of storage options and integrated appliances.
  Access out onto rear gardens through bifolding doors
- + Three good size bedrooms with space for free standing furniture
- + Upgraded wet wall shower room
- + Large, rear gardens with turf, patio and raised beds
- + Modern sunroom extended out from garage, which can be utilised as office space
- + Electric combi boiler, double glazing and Solar Panels
- + A fantastic, family home within a sought-after location. Viewing comes highly recommended

3.00 m x 4.10 m / 9'10" x 13'5" 1.80 m x 2.00 m / 5'11" x 6'7" Lounge Bathroom Kitchen 4.70 m x 6.50 m / 15'5" x 21'4" Sun Room 2.70 m x 2.50 m / 8'10" x 8'2" 4.80 m x 5.80 m / 15'9" x 19'0" Bedroom 1 3.00 m x 3.40 m / 9'10" x 11'2" Garage Bedroom 2 3.20 m x 4.00 m / 10'6" x 13'1"