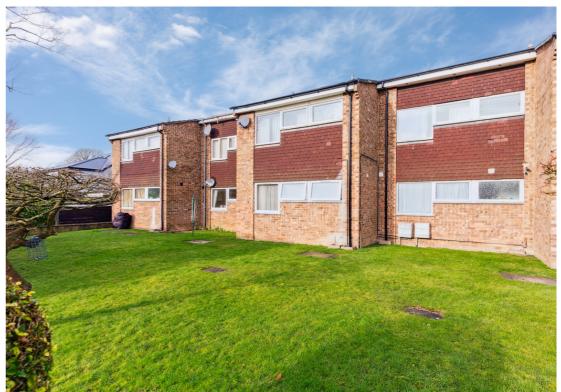

Green Lane Court is a lovely run of maisonettes located off of Woolgrove Road near the main line train station and local amenities.

This particular property is located on the ground floor. There is an entrance hall that leads through to the open kitchen and living area. This room is of a generous proportion with a large window at the front allowing plenty of light to come through. The kitchen is practical with a range of units, cupboards and work surfaces. There is an inner lobby with a large storage cupboard and airing cupboard. To the rear of the property is a good size bedroom and a three piece family bathroom suite.

Outside there is a lovely communal garden which is well attended too and offers an array of shrubs and seasonal flowers. Whilst there is parking bay at the front of the property there is also a private garage at the rear.