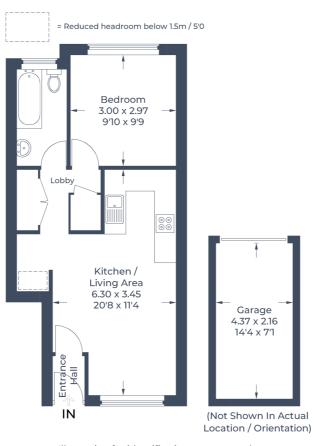

Green Lane Court is a lovely run of maisonettes located off of Woolgrove Road near the main line train station and local amenities.

This particular property is located on the ground floor. There is an entrance hall that leads through to the open kitchen and living area. This room is of a generous proportion with a large window at the front allowing plenty of light to come through. The kitchen is practical with a range of units, cupboards and work surfaces. There is an inner lobby with a large storage cupboard and airing cupboard. To the rear of the property is a good size bedroom and a three piece family bathroom suite.

Outside there is a lovely communal garden which is well attended too and offers an array of shrubs and seasonal flowers. Whilst there is parking bay at the front of the property there is also a private garage at the rear.

Illustration for identification purposes only, measurements are approximate, not to scale.

© CJ Property Marketing Produced for Country Properties

All measurements are approximate and quoted in metric with imperial equivalents and for general guidance only and whilst every attempt has been made to ensure accuracy, they must not be relied on. The fixtures, fittings and appliances referred to have not been tested and therefore no guarantee can be given and that they are in working order. Internal photographs are reproduced for general information and it must not be inferred that any item shown is included with the property. For a free valuation, contact the numbers listed on the brochure.