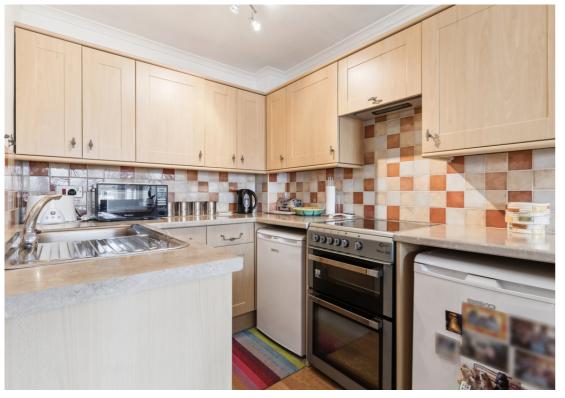

Green Lane Court is a lovely run of maisonettes located off of Woolgrove Road near the main line train station and local amenities.

This particular property is located on the ground floor. There is an entrance hall that leads through to the open kitchen and living area. This room is of a generous proportion with a large window at the front allowing plenty of light to come through. The kitchen is practical with a range of units, cupboards and work surfaces. There is an inner lobby with a large storage cupboard and airing cupboard. To the rear of the property is a good size bedroom and a three piece family bathroom suite.