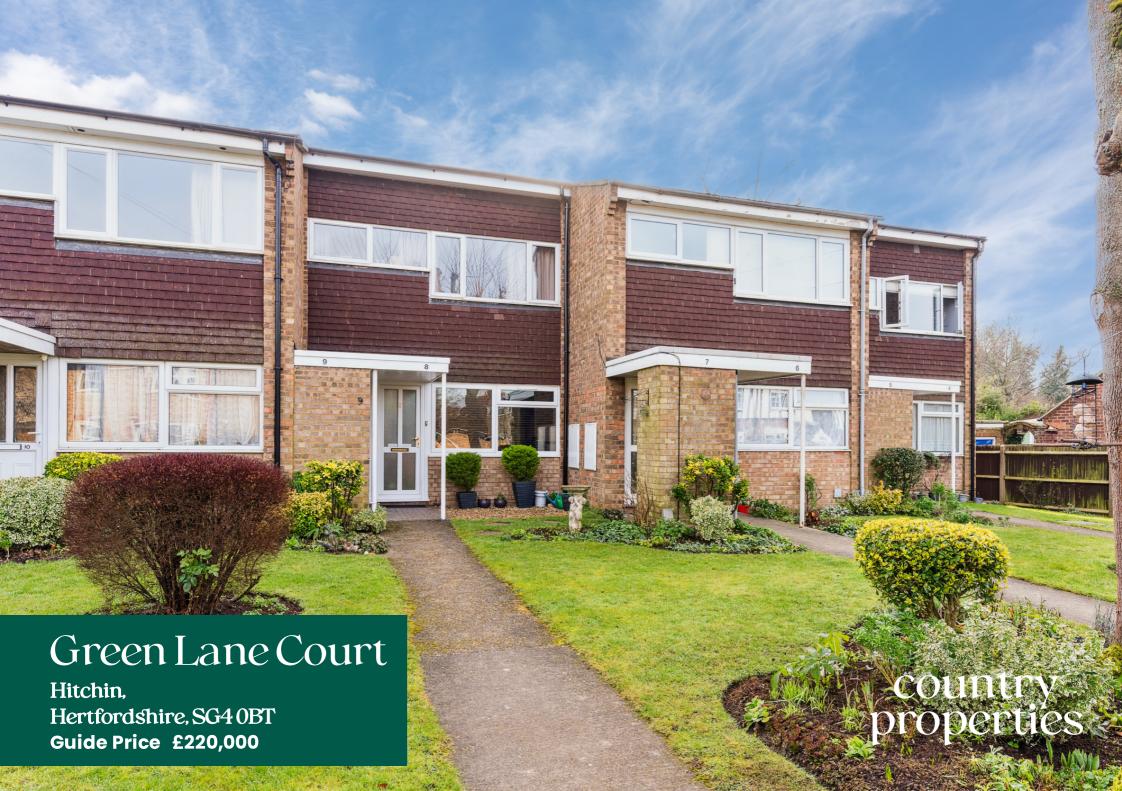

Green Lane Court is a lovely run of maisonettes located off of Woolgrove Road near the main line train station and local amenities.

This particular property is located on the ground floor. There is an entrance hall that leads through to the open kitchen and living area. This room is of a generous proportion with a large window at the front allowing plenty of light to come through. The kitchen is practical with a range of units, cupboards and work surfaces. There is an inner lobby with a large storage cupboard and airing cupboard. To the rear of the property is a good size bedroom and a three piece family bathroom suite.

- A one bedroom ground floor maisonette
- Open plan living room and kitchen
- Garage en bloc & parking
- Low service charge, no ground rent and long lease
- 0.7 miles, 16 mins walk to Hitchin train station (as per Google Maps)
- 1.2 miles, 27 min walk to Hitchin town centre (as per Google Maps)