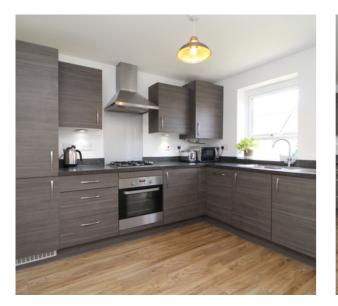

### **GROUND FLOOR**

ENTRANCE HALL

DOWNSTAIRS CLOAKROOM

**SITTING ROOM** 16' 1" max x 11' 8" (4.90m x 3.56m)

**KITCHEN DINER** 14' 11" x 10' 5" (4.55m x 3.17m)