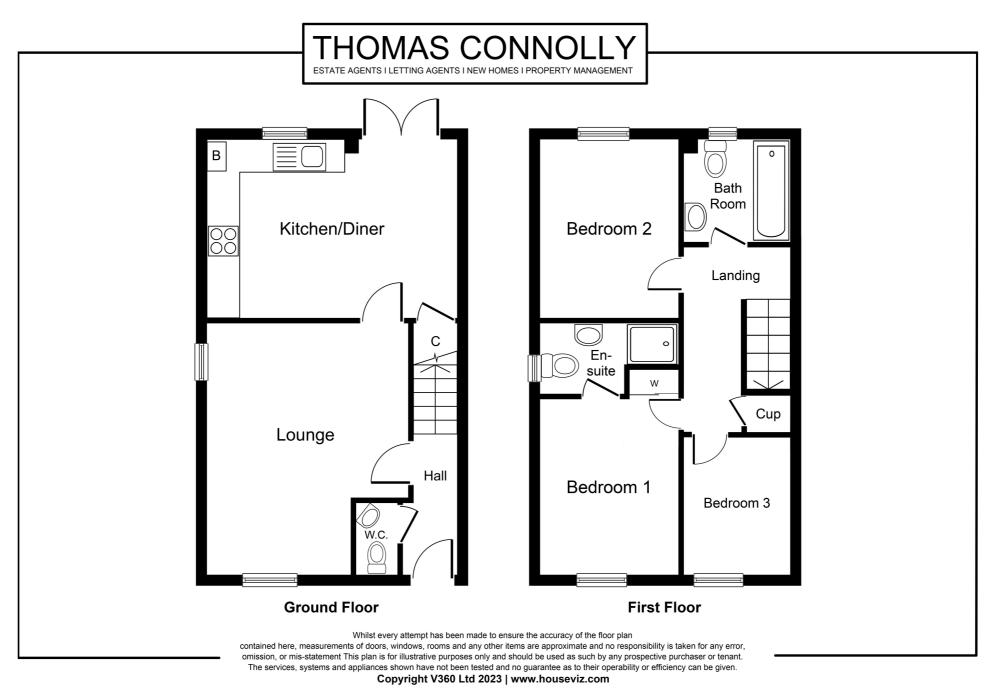

The accommodation in brief comprises; ground floor - entrance hall, downstairs cloakroom, kitchen diner with double doors leading out to the garden and sitting room. The first floor offers three bedrooms, en-suite shower room to the master and a family bathroom. This property also benefits from a rear garden and off road allocated parking.

### **GROUND FLOOR**

ENTRANCE HALL

DOWNSTAIRS CLOAKROOM

**SITTING ROOM** 16' 1" max x 11' 8" (4.90m x 3.56m)

**KITCHEN DINER** 14' 11" x 10' 5" (4.55m x 3.17m)

## FIRST FLOOR

BEDROOM ONE 11' 9" x 8' 5" (3.58m x 2.57m)

**EN-SUITE SHOWER ROOM** 

**BEDROOM TWO** 10' 0" x 8' 0" (3.05m x 2.44m)

BEDROOM THREE 8' 9" x 6' 2" (2.67m x 1.88m)

#### FAMILY BATHROOM