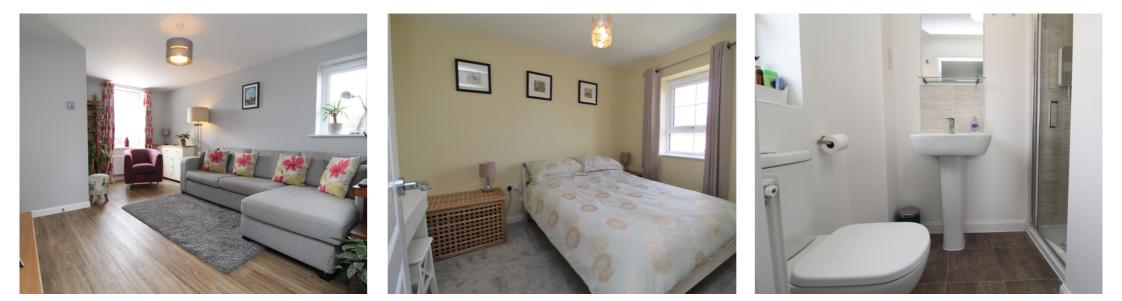

### **GROUND FLOOR**

ENTRANCE HALL

DOWNSTAIRS CLOAKROOM

**SITTING ROOM** 16' 1" max x 11' 8" (4.90m x 3.56m)

**KITCHEN DINER** 14' 11" x 10' 5" (4.55m x 3.17m)

## FIRST FLOOR

BEDROOM ONE 11' 9" x 8' 5" (3.58m x 2.57m)

**EN-SUITE SHOWER ROOM** 

**BEDROOM TWO** 10' 0" x 8' 0" (3.05m x 2.44m)

BEDROOM THREE 8' 9" x 6' 2" (2.67m x 1.88m)

#### FAMILY BATHROOM