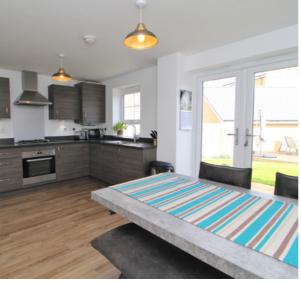

### **GROUND FLOOR**

ENTRANCE HALL

DOWNSTAIRS CLOAKROOM

**SITTING ROOM** 16' 1" max x 11' 8" (4.90m x 3.56m)

**KITCHEN DINER** 14' 11" x 10' 5" (4.55m x 3.17m)