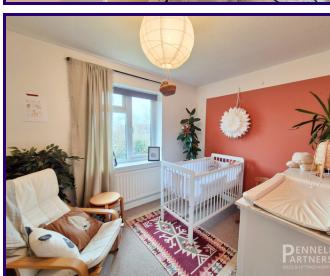

# **BEDROOM TWO**

3.05m x 2.44m (10' 0" x 8' 0")

# **BEDROOM THREE**

1.88m x 2.18m (6' 2" x 7' 2")