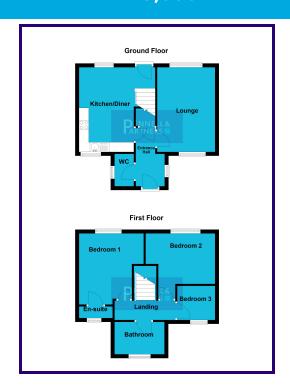

# **ENTRANCE HALL**

# **CLOAKROOM**

## LIVING ROOM

3.00m x 4.39m (9' 10" x 14' 5")

# KITCHEN/DINING ROOM

3.96m x 4.39m (3' 2" x 14' 5")

# FIRST FLOOR LANDING

# **MASTER BEDROOM**

3.51m x 3.58m (11' 6" x 11' 9")

# **EN-SUITE**

# **BEDROOM TWO**

3.05m x 2.44m (10' 0" x 8' 0")

# **BEDROOM THREE**

1.88m x 2.18m (6' 2" x 7' 2")