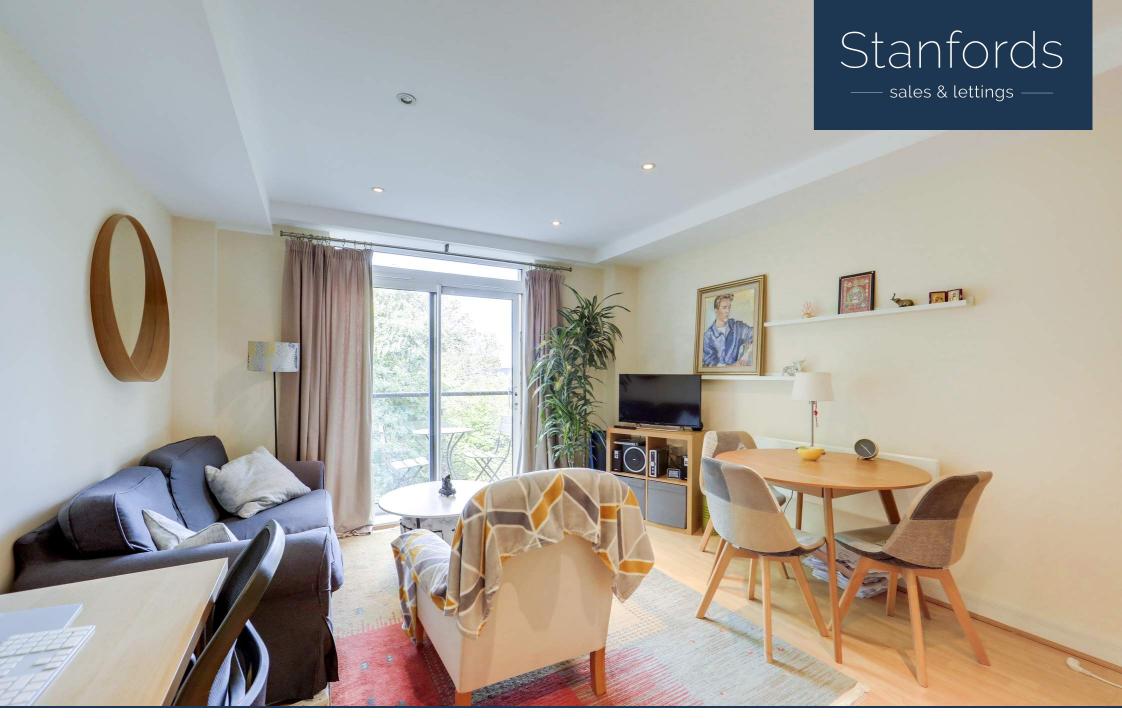

# Read all about it...

Offered furnished, this spacious one-bedroom flat is set on the third floor of Kingswood Court, a modern residential block in the popular Meridian South Development. The flat features a welcoming entrance hall with built-in storage, leading to a bright and spacious lounge with ample room for dining. The lounge opens to a well-equipped kitchen with sleek, modern units. Also off the hallway, you'll find a generously sized double bedroom with built-in wardrobes and a well-proportioned bathroom.

# Lounge

Wood flooring, electric radiator, ceiling spot lights, double glazed sliding door to balcony.