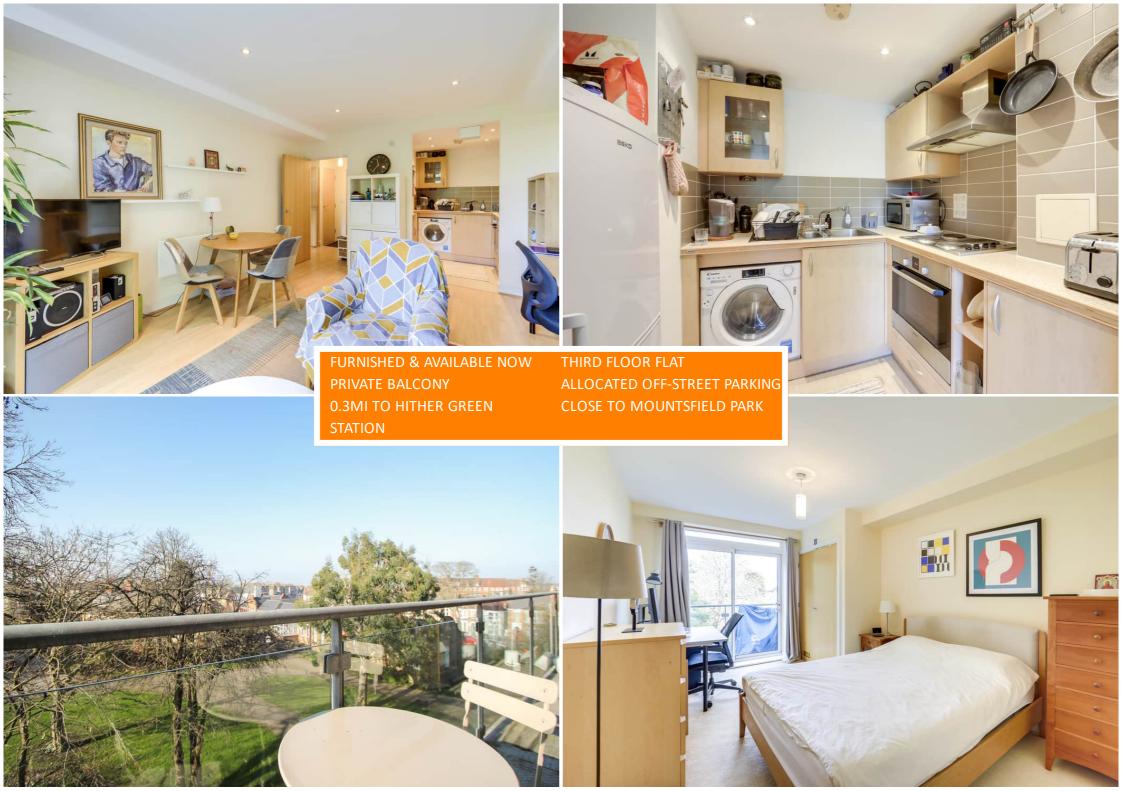

# Read all about it...

Offered furnished, this spacious one-bedroom flat is set on the third floor of Kingswood Court, a modern residential block in the popular Meridian South Development. The flat features a welcoming entrance hall with built-in storage, leading to a bright and spacious lounge with ample room for dining. The lounge opens to a well-equipped kitchen with sleek, modern units. Also off the hallway, you'll find a generously sized double bedroom with built-in wardrobes and a well-proportioned bathroom.

The property also benefits from a private balcony overlooking surrounding greenery and comes with allocated offstreet parking.

Ideally located for excellent transport links via Hither Green Station, the local area offers a wide range of independent shops, supermarkets, a 24-hour Anytime Fitness Gym, and exciting dining options, all within walking distance. The beautiful open spaces of Mountsfield Park are also just a short stroll away.

## **Kitchen**

Matching wall and base units with laminated work surfaces, single drainer sink with mixer tap, built in oven, electric hob, tiled splash back, lino flooring.