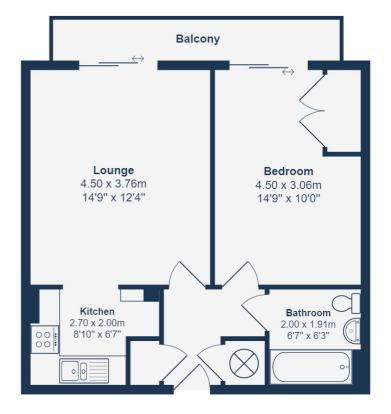

# Like what you see?

Call **020 8852 0026** or email us at **hithergreen@stanfordestates.london** to arrange a viewing or request further information

Third Floor

Total Area: 45.7 m<sup>2</sup> ... 492 ft<sup>2</sup> (excluding balcony)

Drawn for Stanfords Sales & Lettings

This floorplan is for illustrative purposes only. Whilst every effort has been made to ensure the accuracy of the plan, the dimensions and total area are approximated only and should not be relied upon.