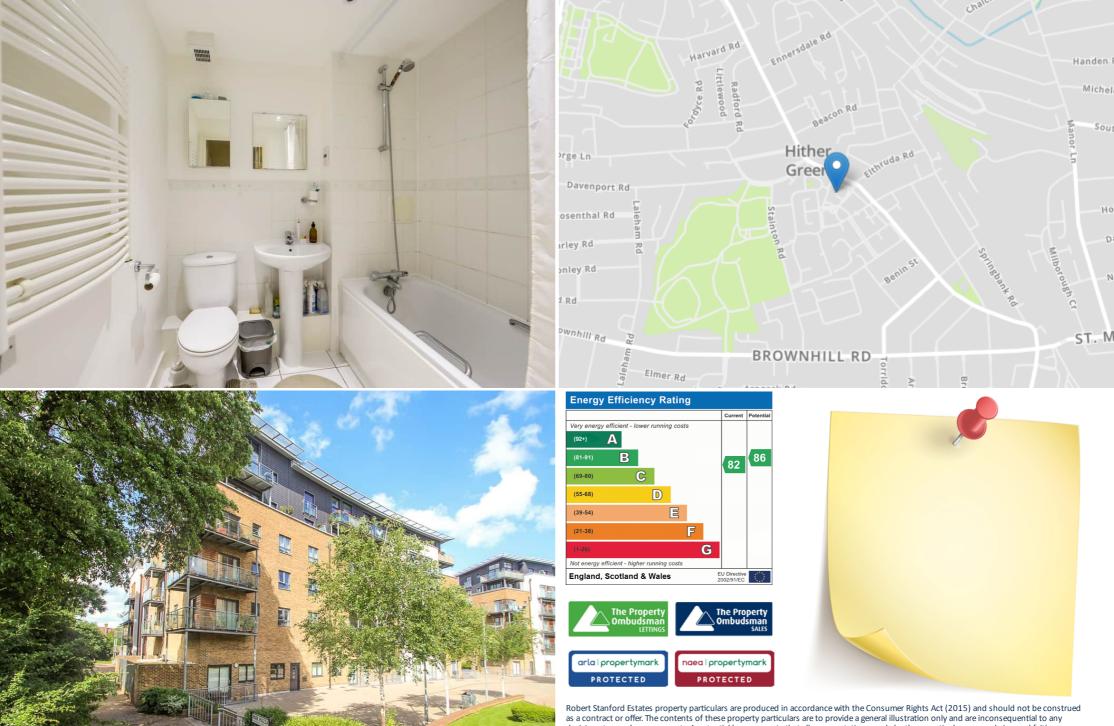

The property also benefits from a private balcony overlooking surrounding greenery and comes with allocated offstreet parking.

Ideally located for excellent transport links via Hither Green Station, the local area offers a wide range of independent shops, supermarkets, a 24-hour Anytime Fitness Gym, and exciting dining options, all within walking distance. The beautiful open spaces of Mountsfield Park are also just a short stroll away.

#### Bathroom

White suite comprising of a panel enclosed bath with over-head shower, fixed wash basin, low level w/c, heated towel rail, tiled flooring, tiled walls.