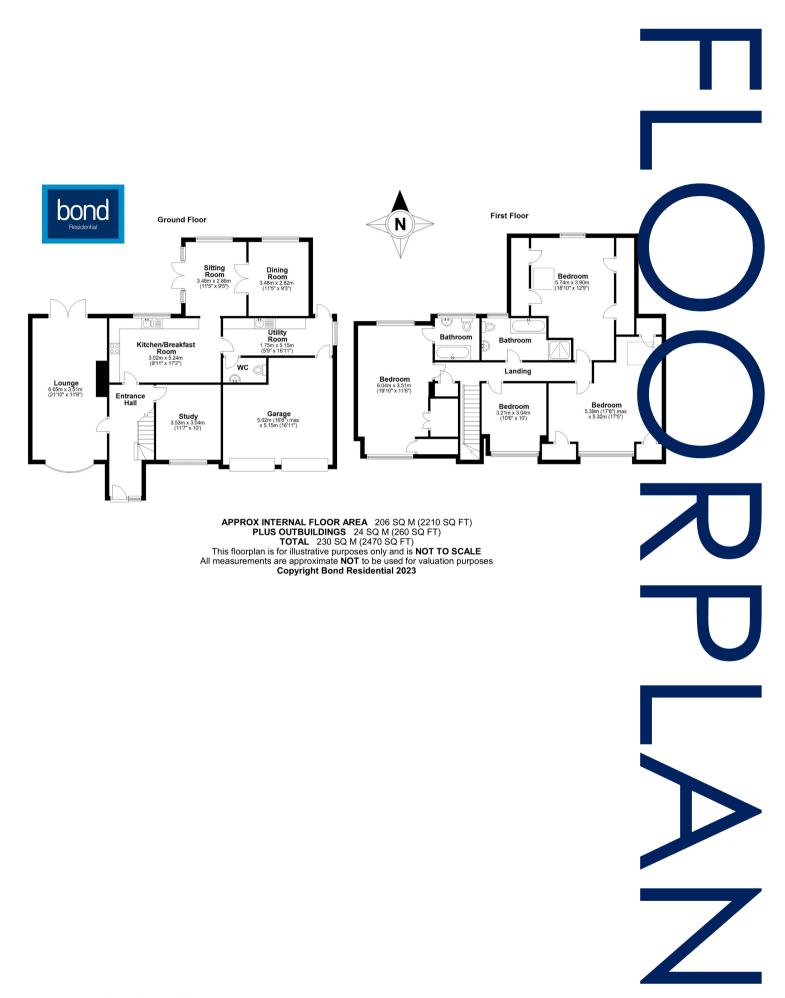

## Butlers Close, Broomfield, Chelmsford, Essex CM1 7BE

\*ONLINE ENQUIRIES ONLY\* Bond Residential are delighted to offer for let, this four bedroom house available from early October.

The property features an entrance hallway, lounge, separate study, dining room, leading through to a sitting room. Kitchen/breakfast room complete with appliances, utility room and ground floor cloakroom.

Four bedrooms with en-suite to principal bedroom, main bathroom complete with bath and separate shower.

Externally, the property offers a double garage and driveway for at least three vehicles, rear enclosed garden ad patio. Gas central heating and unfurnished.