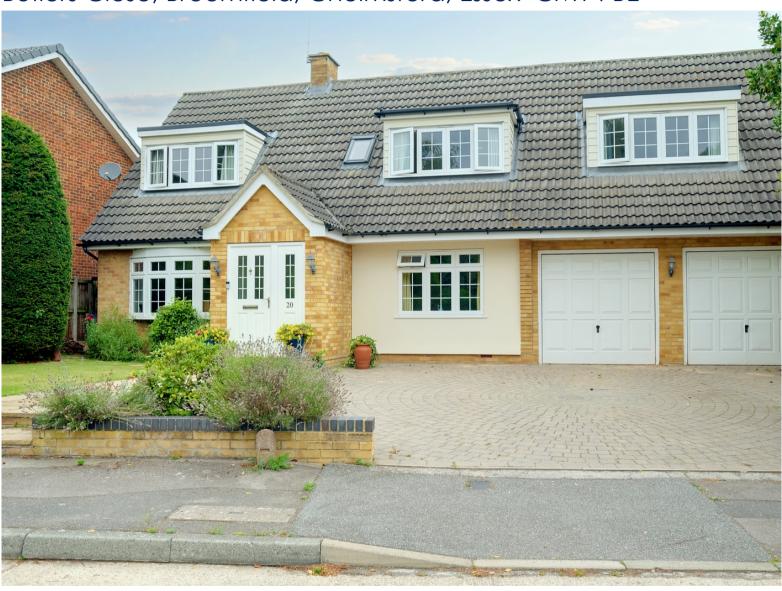

## Butlers Close, Broomfield, Chelmsford, Essex CM1 7BE

\*ONLINE ENQUIRIES ONLY\* Bond Residential are delighted to offer for let, this four bedroom house available from early October.

The property features an entrance hallway, lounge, separate study, dining room, leading through to a sitting room. Kitchen/breakfast room complete with appliances, utility room and ground floor cloakroom.

Four bedrooms with en-suite to principal bedroom, main bathroom complete with bath and separate shower.

Externally, the property offers a double garage and driveway for at least three vehicles, rear enclosed garden ad patio. Gas central heating and unfurnished.

## Council Tax Band F. Deposit £2770

- Available Early October
- Four Bedroom
- Gas Central Heating
- Unfurnished
- Kitchen Appliances Provided
- En-suite to Principal Bedroom
- Double Garage & Driveway