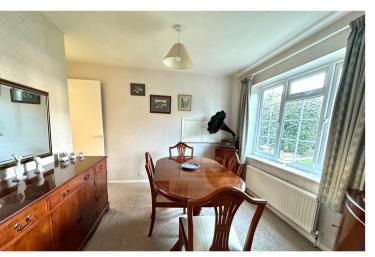

## **Dining Room**

Window overlooking the rear garden, hatchway leading to the kitchen, radiator.