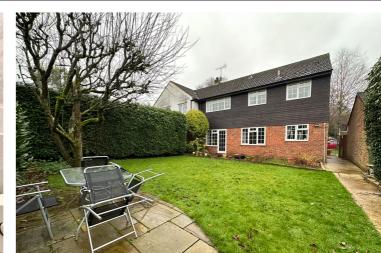

#### Rear garden

Mainly laid to lawn with mature hedging and shrub beds, paved patio area at the bottom of the garden and a second patio area located outside the sitting room, garden shed. Pedestrian access leading to the front driveway.