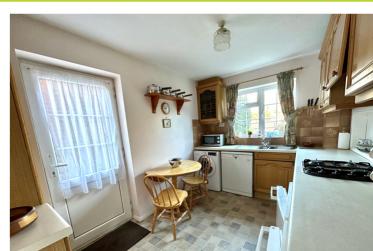

### Kitchen

Window overlooking the rear garden, door to side. A range of wall and base units in oak, 4 ring gas hob, electric oven. Stainless steel sink, plumbing for washing machine and for dishwasher, space for under work top fridge and freezer, cupboard housing recently fitted gas central heating boiler.