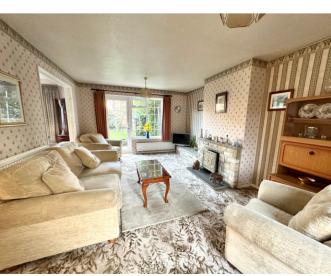

#### Sitting Room

A double aspect room with door leading to the rear garden, window overlooking the front garden.