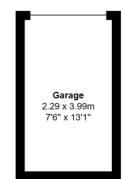

First Floor

Total Area: 115.2 m<sup>2</sup> ... 1240 ft<sup>2</sup> All measurements are approximate and for display purposes only



35a, High Street, Hemel Hempstead, Hertfordshire, HP3 0HG
T: 01442 831500
F: 01442 831300
E: info@whitewoodproperties.co.uk
W: http://www.whitewoodproperties.co.uk







Farnham Close, Bovingdon

£600,000

A Four bedroom family home situated in a cul-de-sac location offered for sale with no upper chain. The accommodation includes: Entrance hall, sitting room, dining room, kitchen, downstairs cloakroom, four bedrooms, en suite to master plus a family bathroom. There is a detached brick built garage with parking to the front and garden to the rear.

### **Entrance Hall**

Double glazed front door, stairs leading to first floor landing, radiator. Doors le