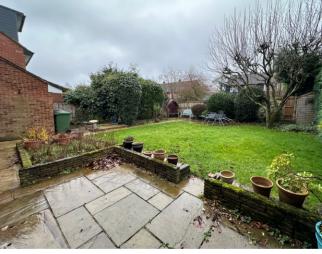

#### Rear garden

Mainly laid to lawn with mature hedging and shrub beds, paved patio area at the bottom of the garden and a second patio area located outside the sitting room, garden shed. Pedestrian access leading to the front driveway.