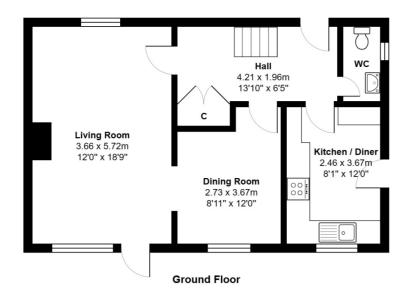

### **Entrance Hall**

Double glazed front door, stairs leading to first floor landing, radiator. Doors leading to

### WC/ Cloakroom

Window to side, WC with concealed cistern, pedestal wash hand basin.

### Kitchen

Window overlooking the rear garden, door to side. A range of wall and base units in oak, 4 ring gas hob, electric oven. Stainless steel sink, plumbing for washing machine and for dishwasher, space for under work top fridge and freezer, cupboard housing recently fitted gas central heating boiler.

## **Dining Room**

Window overlooking the rear garden, hatchway leading to the kitchen, radiator.

#### Sitting Room

A double aspect room with door leading to the rear garden, window overlooking the front garden.