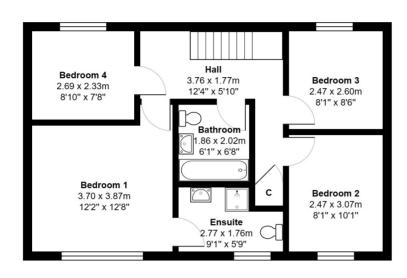

### Landing

Window to front, loft hatch, airing cupboard housing hot water cylinder, radiator, doors leading to

### **Bedroom One**

Window overlooking the rear garden, radiator, door leading to ensuite shower room.

## **Ensuite Shower Room**

Window to rear, close coupled WC, wash hand basin recessed into vanity unit, close coupled WC, corner shower cubicle with wall mounted shower mixer. Radiator.

## **Bedroom Two**

Window overlooking the rear garden, radiator.

### **Bedroom Three**

Window to front, radiator.

### **Bedroom Four**

Window to front, radiator.

### **Bathroom**

Panelled bath with wall mounted shower mixer and fixed shower screen, pedestal wash hand basin, close coupled WC, radiator, partly tiled walls. Extractor fan.