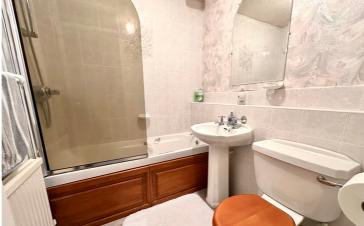

## **Ensuite Shower Room**

Window to rear, close coupled WC, wash hand basin recessed into vanity unit, close coupled WC, corner shower cubicle with wall mounted shower mixer. Radiator.

### **Bathroom**

Panelled bath with wall mounted shower mixer and fixed shower screen, pedestal wash hand basin, close coupled WC, radiator, partly tiled walls. Extractor fan.