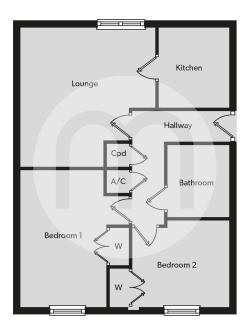

rket and offered for sale with a complete onward chain, this ideal starter home has been well looked after by the current owners, lending itself well to both first time buyers and buy to let investors alike. The accommodation comprises an entrance hall, a lounge/diner, a separate and well equipped kitchen, two double bedrooms, and a family bathroom. Outside, there is also an allocated parking space to the rear of the block.





### Property Details.

#### **Entrance Hall**



Lounge/Diner





14' 0" x 13' 6" (4.27m x 4.11m)

#### Kitchen



7' 8" x 7' 2" (2.34m x 2.18m)

#### **Bedroom One**



13'8" x 10'9" (4.17m x 3.28m)

## Property Details.

#### **Bedroom Two**



9' 9" x 8' 8" (2.97m x 2.64m)

#### Family Bathroom



**Allocated Parking** 

### Property Details.

#### Floorplans



#### Location



#### **Energy Ratings**

We have not carried out a structural survey and the services, appliances and specific fittings have not been tested. All photographs, measurements, floor plans and distances referred to are given as a guide only and should not be relied upon for the purchase of carpets or any other fixtures or fittings. Gardens, roof terraces, balconies and communal gardens as well as tenure and lease details cannot have their accuracy guaranteed for intending purchasers. Lease details, service ground rent (where applicable) are given as a guide only and should be checked and confirmed by your solicitor prior to exchange of contracts.