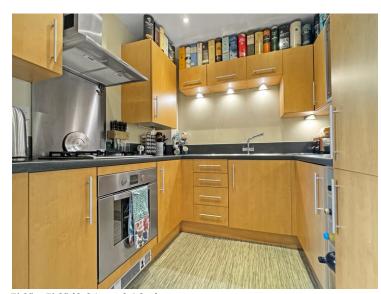

onsultants are delighted to present to the market this two bedroom top floor apartment conveniently positioned within easy reach of the Witham High Street, and the mainline railway station providing direct links to London Liverpool Street. New to the market and offered for sale with a complete onward chain, this ideal starter home has been well looked after by the current owners, lending itself well to both first time buyers and buy to let investors alike. The accommodation comprises an entrance hall, a lounge/diner, a separate and well equipped kitchen, two double bedrooms, and a family bathroom. Outside, there is also an allocated parking space to the rear of the block.





### Property Details.

#### **Entrance Hall**



Lounge/Diner





14' 0" x 13' 6" (4.27m x 4.11m)

#### Kitchen



7' 8" x 7' 2" (2.34m x 2.18m)

#### **Bedroom One**



13'8" x 10'9" (4.17m x 3.28m)

## Property Details.

#### **Bedroom Two**



9' 9" x 8' 8" (2.97m x 2.64m)

#### Family Bathroom



**Allocated Parking** 

### Property Details.

#### Floorplans



#### Location



#### **Energy Ratings**

We have not carried out a structural survey and the services, appliances and specific fittings have not been tested. All photographs, measurements, floor plans and distances referred to are given as a guide only and should not be relied upon for the purchase of carpets or any other fixtures or fittings. Gardens, roof terraces, balconies and communal gardens as well as tenure and lease details cannot have their accuracy guaranteed for intending purchasers. Lease details, service ground rent (where a