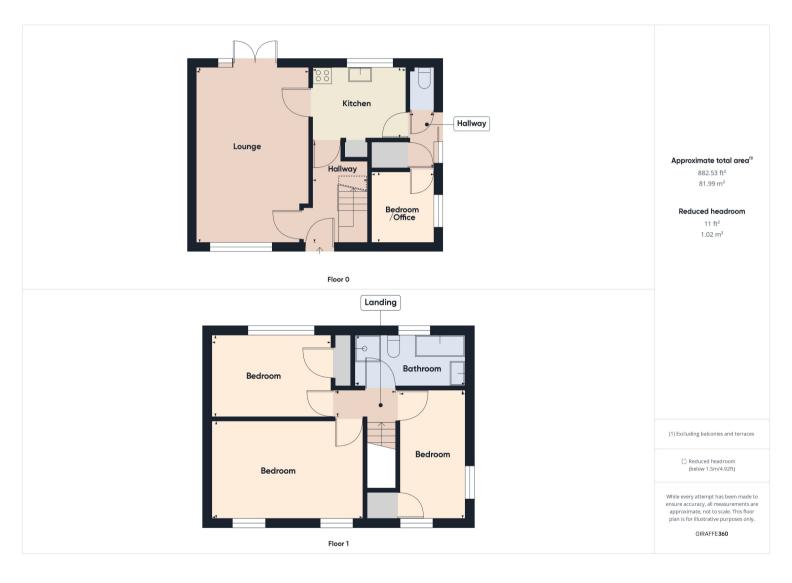

### £450,000 Freehold

"To view the full sales particulars, please visit our website: www.connollysestates.co.uk"

Lounge: 18' 6" x 11' 11" (5.64m x 3.63m)

#### Kitchen:

10' 0" x 7' 6" (3.05m x 2.29m)

**Ground Floor WC:** 

#### Ground Floor Bedroom/Study:

7' 5" x 6' 7" (2.26m x 2.01m)

#### **Bedroom One:**

15' 0" x 9' 11" (4.57m x 3.02m)

**Bedroom Two:** 

12' 0" x 8' 3" (3.66m x 2.51m)

#### **Bedroom Three:**

12' 9" x 6' 9" (3.89m x 2.06m)