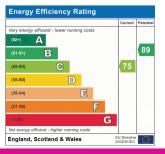

#### Council Tax:

Thurrock Council: Band C - £1,813.92 (before any discount, if applicable)