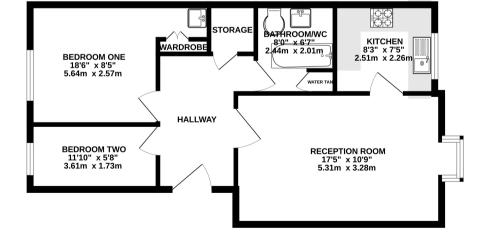

TOTAL FLOOR AREA: 608 sq.ft; (56.5 sq.m.) approx. White every attemp table twee made to make the accuracy of the floorpion constained mer, measurements of does, without cores and any grindress are separationate and to responsible is taken for early every mission or mis-attement. This plan is for illustrative purposes only and should be used as such by any prospective purchaser. The services, systems and applicates taken have not been itself and no galantite as to their openability of utilizing out of the services, systems and applicates taken the environment. The services, systems and applicates taken the receiver core of services and any out of the services of

GROUND FLOOR 608 sq.ft. (56.5 sq.m.) approx.

## Floorplan