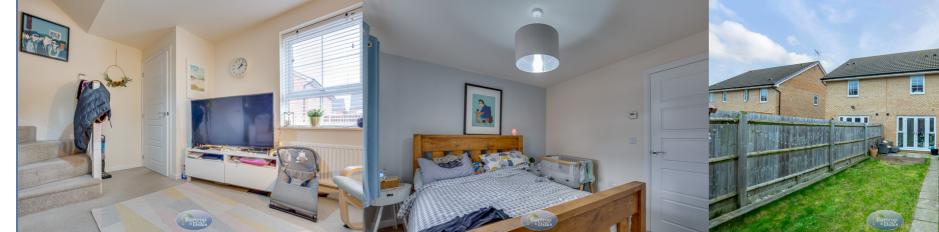

# **First Floor**

**Landing** With loft access.

Bedroom One 3.95m x 2.85m (13' 0" x 9' 4") With a fitted storage/wardrobe, front facing window, central heating radiator.

**Bedroom Two 3.96m x 2.78m (13' 0" x 9' 1")** With a rear facing window, central heating radiator.

# Outside

**Rear Garden** Enclosed with lawn and patio.

**Double Parking** 

GROUND FLOOR

1ST FLOOR

While severy attempt has been made to ensure the excitacy of the Booplan contained here, measurements of doors, wholewit, rooms and any other items are any personnaits and nor incerpositality is taken for any encyomission or mis-statement. This plan is for illustrative purposes only and should be used as such by any prospective purchaser. The services, systems and applicances shown have not been tested and no guarantee as to their operability or efficiency can be given. Made with Metropix 62025.