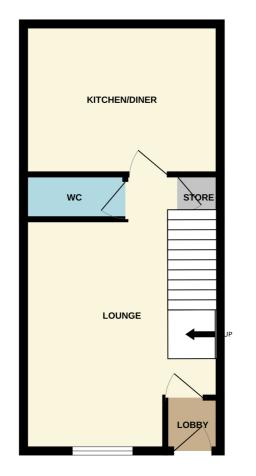

# **Ground Floor**

**Entrance Lobby** With entrance door, central heating radiator.

**Lounge 3.94m x 3.65m (12' 11" x 12' 0")** With stairs to the first floor, central heating radiator, front facing window.

Inner Lobby Area Access to the W.C, Storage and Kitchen.

**W.C** With a low flush w.c, wash hand basin, central heating radiator.

### Kitchen 3.97m x 2.27m (13' 0" x 7' 5")

With a modern white high gloss kitchen with wall and base units, worksurfaces, sink unit, plumbing for an automatic washing machine, enclosed gas fired central heating boiler. rear French doors.

# Outside

**Rear Garden** Enclosed with lawn and patio.

**Double Parking** 

GROUND FLOOR

1ST FLOOR

While severy attempt has been made to ensure the excitacy of the Booplan contained here, measurements of doors, wholewit, rooms and any other items are any personnaits and nor incerpositality is taken for any encyomission or mis-statement. This plan is for illustrative purposes only and should be used as such by any prospective purchaser. The services, systems and applicances shown have not been tested and no guarantee as to their operability or efficiency can be given. Made with Metropix 62025.