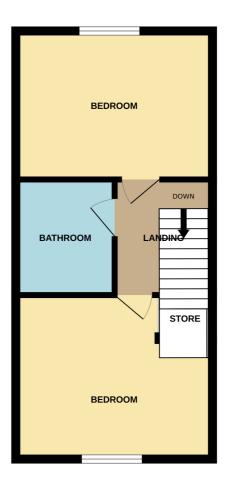

# **First Floor**

**Landing** With loft access.

Bedroom One 3.95m x 2.85m (13' 0" x 9' 4") With a fitted storage/wardrobe, front facing window, central heating radiator.

**Bedroom Two 3.96m x 2.78m (13' 0" x 9' 1")** With a rear facing window, central heating radiator.

#### Bathroom

With a white suite that comprises of; panelled bath with electric shower above, wash hand basin, low flush w.c, central heating radiator, extractor, tiling.

# Outside

**Rear Garden** Enclosed with lawn and patio.

**Double Parking** 

GROUND FLOOR

1ST FLOOR

While severy attempt has been made to ensure the excitacy of the Booplan contained here, measurements of doors, wholewit, rooms and any other items are any personnaits and nor incerpositality is taken for any encyomission or mis-statement. This plan is for illustrative purposes only and should be used as such by any prospective purchaser. The services, systems and applicances shown have not been tested and no guarantee as to their operability or efficiency can be given. Made with Metropix 62025.