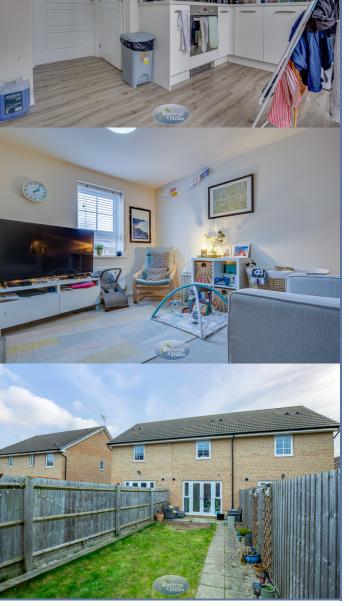

### Kitchen 3.97m x 2.27m (13' 0" x 7' 5")

With a modern white high gloss kitchen with wall and base units, worksurfaces, sink unit, plumbing for an automatic washing machine, enclosed gas fired central heating boiler. rear French doors.

# **First Floor**

**Landing** With loft access.

Bedroom One 3.95m x 2.85m (13' 0" x 9' 4") With a fitted storage/wardrobe, front facing window, central heating radiator.

**Bedroom Two 3.96m x 2.78m (13' 0" x 9' 1")** With a rear facing window, central heating radiator.

# Outside

**Rear Garden** Enclosed with lawn and patio.

**Double Parking** 

GROUND FLOOR

1ST FLOOR

While severy attempt has been made to ensure the excitacy of the Booplan contained here, measurements of doors, wholewit, rooms and any other items are any personnaits and nor incerpositality is taken for any encyomission or mis-statement. This plan is for illustrative purposes only and should be used as such by any prospective purchaser. The services, systems and applicances shown have not been tested and no guarantee as to their operability or efficiency can be given. Made with Metropix 62025.