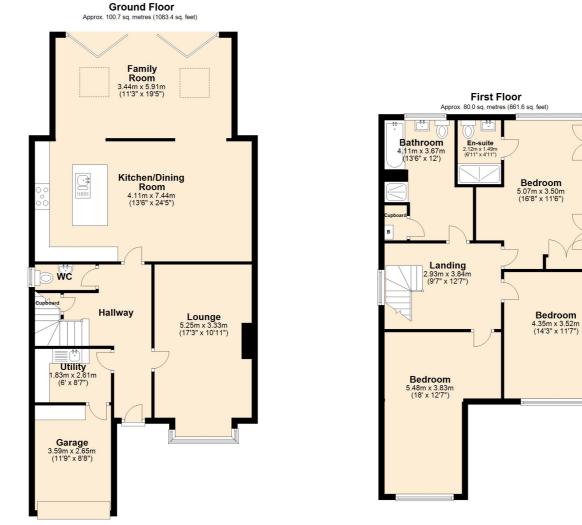

Hoggs Hill Lane, Formby, L37 6AW

£375,000

Introducing a stunning EXTENDED semi-detached house nestled in a quiet CUL-DE-SAC, boasting an impressive internal floor area exceeding 1,900 sq ft. This property is ideal for a family seeking substantial accommodation with a CONTEMPORARY and MODERN design.

Upon entering the property, you are greeted with a desirable OPEN-PLAN DINING, KITCHEN and LIVING space, providing a bright and spacious area for entertaining guests. The sleek and stylish kitchen is fitted with modern appliances, perfect for whipping up culinary delights. Additionally, a separate LOUNGE provides a comfortable and relaxing space for family members to unwind after a long day.

Practical essentials such as a downstairs WC and UTIILIY ROOM are also included, adding convenience and functionality to daily living. Moving upstairs, you will find THREE GENEROUSLY SIZED BEDROOMS and a spacious family BATHROOM. The main bedroom is complemented by a modern EN-SUITE shower room, adding a touch of luxury to this beautiful family home.

Outside, the property benefits from OFF-ROAD PARKING for two cars, providing ease and security for vehicle owners. The large enclosed REAR GARDEN is perfect for family gatherings and outdoor activities, offering plenty of space for children to play and adults to entertain.

Total area: approx. 180.7 sq. metres (1945.0 sq. feet)

Plan produced using PlanUp.

9 The Beacons School Lane, Formby, L37 3LN | t: 01704 516 626 | email: hello@stephaniemacnab.co.uk