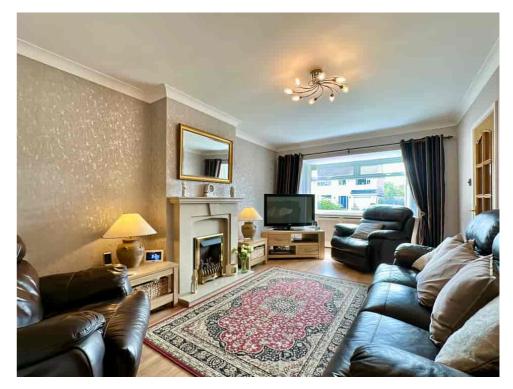

Upon entering the property, you are greeted with a desirable OPEN-PLAN DINING, KITCHEN and LIVING space, providing a bright and spacious area for entertaining guests. The sleek and stylish kitchen is fitted with modern appliances, perfect for whipping up culinary delights. Additionally, a separate LOUNGE provides a comfortable and relaxing space for family members to unwind after a long day.