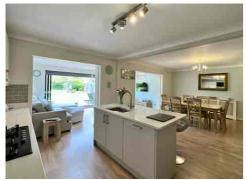

Upon entering the property, you are greeted with a desirable OPEN-PLAN DINING, KITCHEN and LIVING space, providing a bright and spacious area for entertaining guests. The sleek and stylish kitchen is fitted with modern appliances, perfect for whipping up culinary delights. Additionally, a separate LOUNGE provides a comfortable and relaxing space for family members to unwind after a long day.