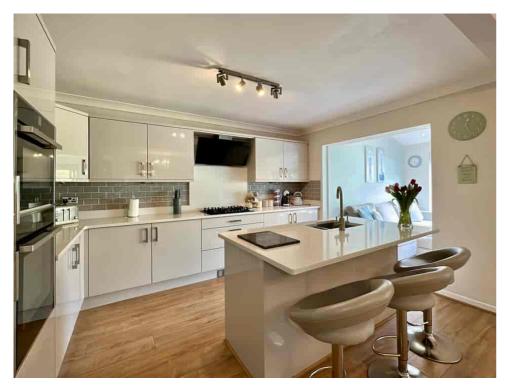

Upon entering the property, you are greeted with a desirable OPEN-PLAN DINING, KITCHEN and LIVING space, providing a bright and spacious area for entertaining guests. The sleek and stylish kitchen is fitted with modern appliances, perfect for whipping up culinary delights. Additionally, a separate LOUNGE provides a comfortable and relaxing space for family members to unwind after a long day.