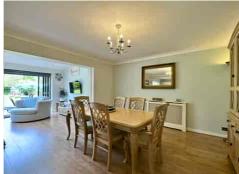

Upon entering the property, you are greeted with a desirable OPEN-PLAN DINING, KITCHEN and LIVING space, providing a bright and spacious area for entertaining guests. The sleek and stylish kitchen is fitted with modern appliances, perfect for whipping up culinary delights. Additionally, a separate LOUNGE provides a comfortable and relaxing space for family members to unwind after a long day.