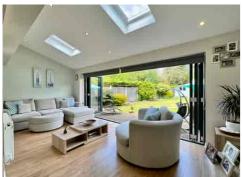

Upon entering the property, you are greeted with a desirable OPEN-PLAN DINING, KITCHEN and LIVING space, providing a bright and spacious area for entertaining guests. The sleek and stylish kitchen is fitted with modern appliances, perfect for whipping up culinary delights. Additionally, a separate LOUNGE provides a comfortable and relaxing space for family members to unwind after a long day.