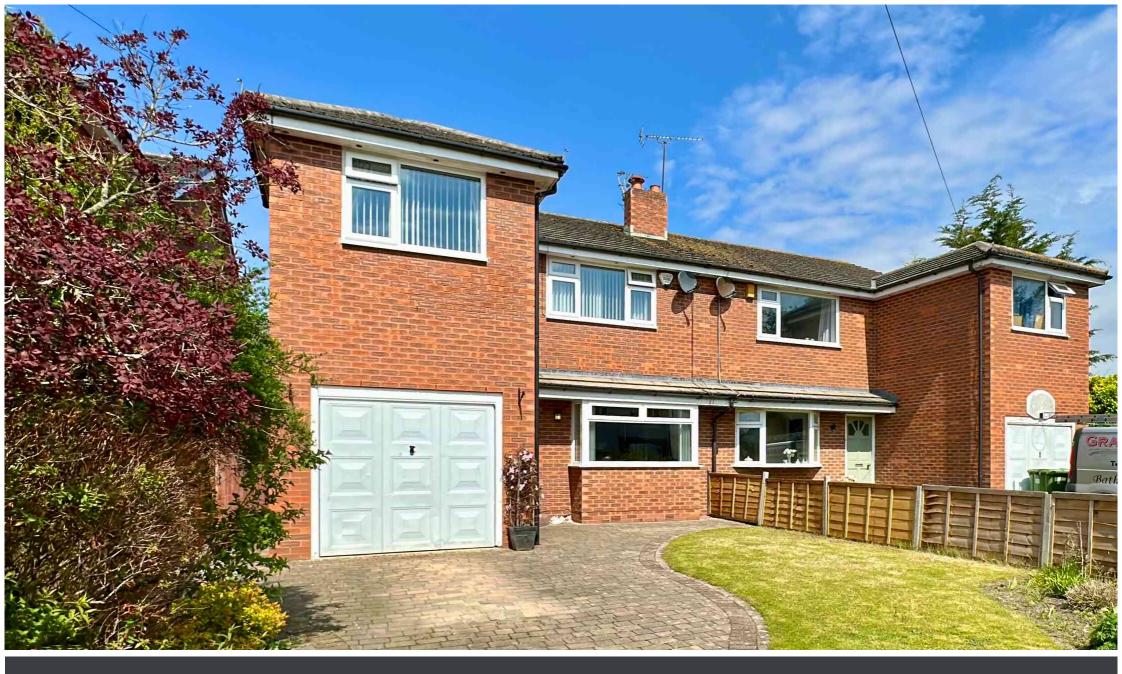

Hoggs Hill Lane, Formby, L37 6AW

£375,000

Introducing a stunning EXTENDED semi-detached house nestled in a quiet CUL-DE-SAC, boasting an impressive internal floor area exceeding 1,900 sq ft. This property is ideal for a family seeking substantial accommodation with a CONTEMPORARY and MODERN design.

Outside, the property benefits from OFF-ROAD PARKING for two cars, providing ease and security for vehicle owners. The large enclosed REAR GARDEN is perfect for family gatherings and outdoor activities, offering plenty of space for children to play and adults to entertain.