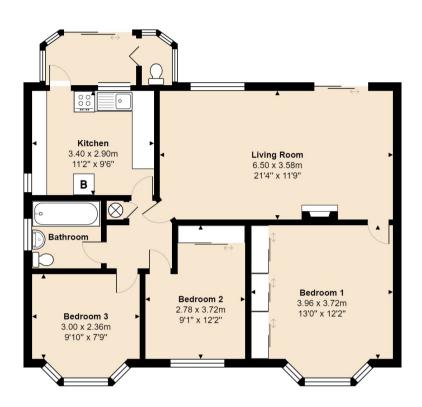

## **ROOM DESCRIPTIONS**

## **REAR LOBBY**

Sliding patio door to rear garden, space and plumbing for washing machine, WC, glazed door to kitchen

# **GROUND FLOOR**

## **KITCHEN**

4.78m x 2.94m (15' 8" x 9' 8")

Double glazed windows with rear and side aspect, panel and glazed door to hall, stainless steel sink with double drainer, space for cooker, space for fridge/freezer, work surface with tiled splashback and drawers and cupboards under, wall mounted cupboards, serving hatch to living room, single panel radiator

### **HALLWAY**

Doors to bedrooms two and three, family bathroom, kitchen and living room, door to airing cupboard with hot water tank

## LIVING ROOM

6.5m x 3.58m (21' 4" x 11' 9")

Double glazed window with rear aspect and sliding patio doors to rear garden, TV point, double panel radiator, gas fire, door to main bedroom

# **BEDROOM ONE**

3.96m x 3.72m (13' 0" x 12' 2")

Double glazed bay window with front aspect, fitted wardrobes along one wall with cupboards over, double panel radiator

#### **BATHROOM**

Opaque window with side aspect, panel enclosed bath with Triton shower over, wash basin, WC, single panel radiator

## **BEDROOM TWO**

2.78m x 3.72m (9' 1" x 12' 2")

Double glazed window with front aspect, double panel radiator, fitted wardrobe

### **BEDROOM THREE**

3.00m x 2.36m (9' 10" x 7' 9")

Double glazed window with front aspect, single panel radiator, fitted double wardrobe with cupboards over