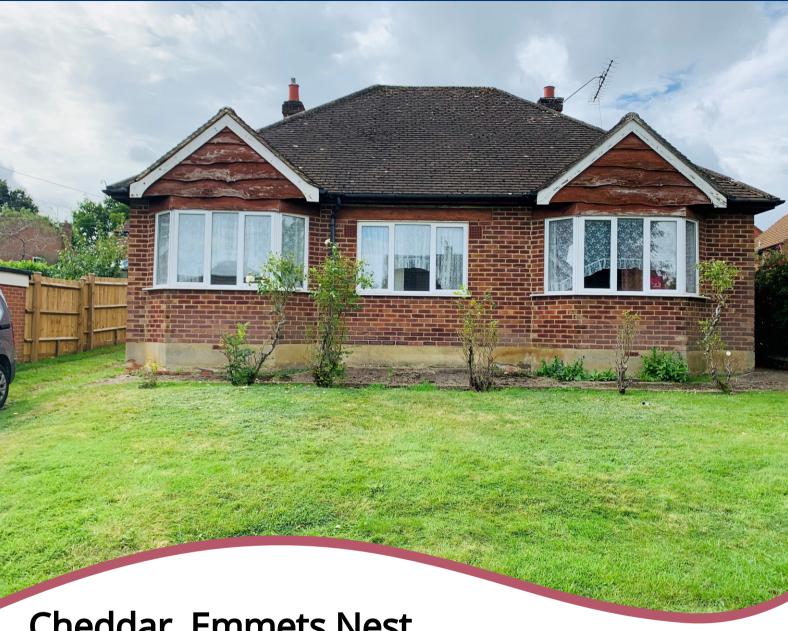

# Cheddar, Emmets Nest, Binfield, Berkshire. RG42 4HH

- THREE DOUBLE BEDROOMS
- LARGE LIVING ROOM
- CENTRAL VILLAGE LOCATION
- NO THROUGH ROAD

- LARGE PLOT
- NISSEN HUT WITH RESIDENTIAL USE
- NO ONWARD CHAIN
- POTENTIAL TO EXTEND

# **PROPERTY DESCRIPTION**

A detached three bedroom bungalow located on a large plot in a quiet cul de sac at the heart of the village and being sold with no onward chain. The property is in need of modernisation, could be extended and benefits from an outbuilding with residential use which can be redeveloped (all subject to planning permission)

### **FRONT GARDEN**

The front garden is laid to lawn with a planted border

Cheddar, Emmets Nest, Binfield, Bracknell, RG42 4HH

 $\label{eq:total_section} Total\ Area:\ 82.2\ m^2\ ...\ 884\ ft^2$  All measurements are approximate and for display purposes only