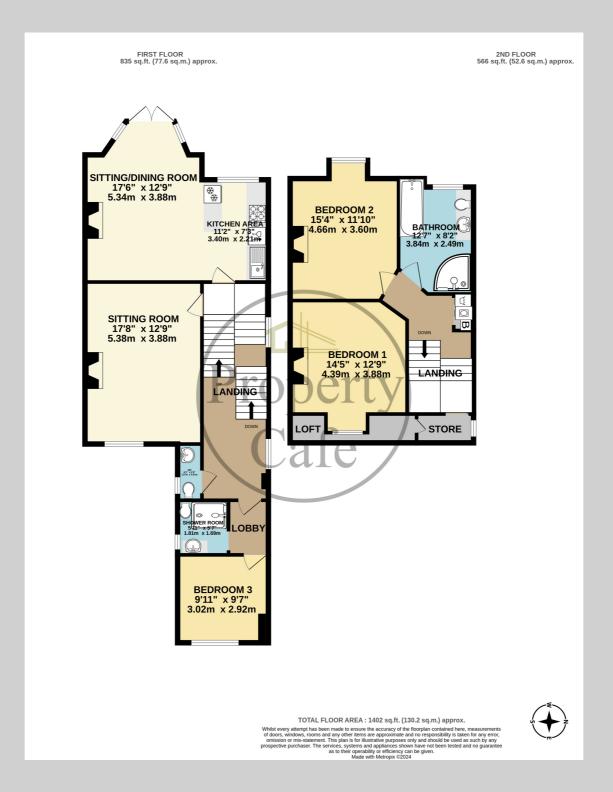

Flat 2, 31 Eversley Road, Bexhill-on-Sea, East Sussex, TN40 1HA Very Spacious Three Bedroom Apartment With Parking & Freehold £329,950

Situated in the heart of Bexhill town centre can be found this spacious three bedroom first and second floor split level apartment offering well presented and versatile accommodation that includes: A communal entrance with inner front door with stairs leading up to the split-level first floor landing that offers access through to: A spacious family sitting room with ample space to relax at entertain, an open plan style kitchen-dining room which is the whole width of the front elevation of the property offering a well presented modern open plan kitchen and substantial dining area with double glazed bay with patio doors. As the floor plan will illustrate, on the first floor, there is also a cloakroom/WC & separate guest bedroom suite with own lobby area, good size bedroom and modern shower room. As you will note stairs lead up to the second floor where there are two further spacious double bedrooms and a modern four piece bathroom suite. There is a good size loft which is currently used an addition hobby room. The apartment offers versatile and spacious accommodations throughout and is well presented and enjoys central heating and double glazing, there is ample storage throughout with access through to additional eve'd loft storage space and as advised an useful loft area. To the front of the property there is a private off-road parking space which as you will understand in the town centre is incredibly rare. The apartment is offered for sale with the benefit of a long lease, low running costs and also the freehold to the building. For additional information or two arranged to view this spacious apartment please call our Bexhill Sales Office on (01424) 224488.