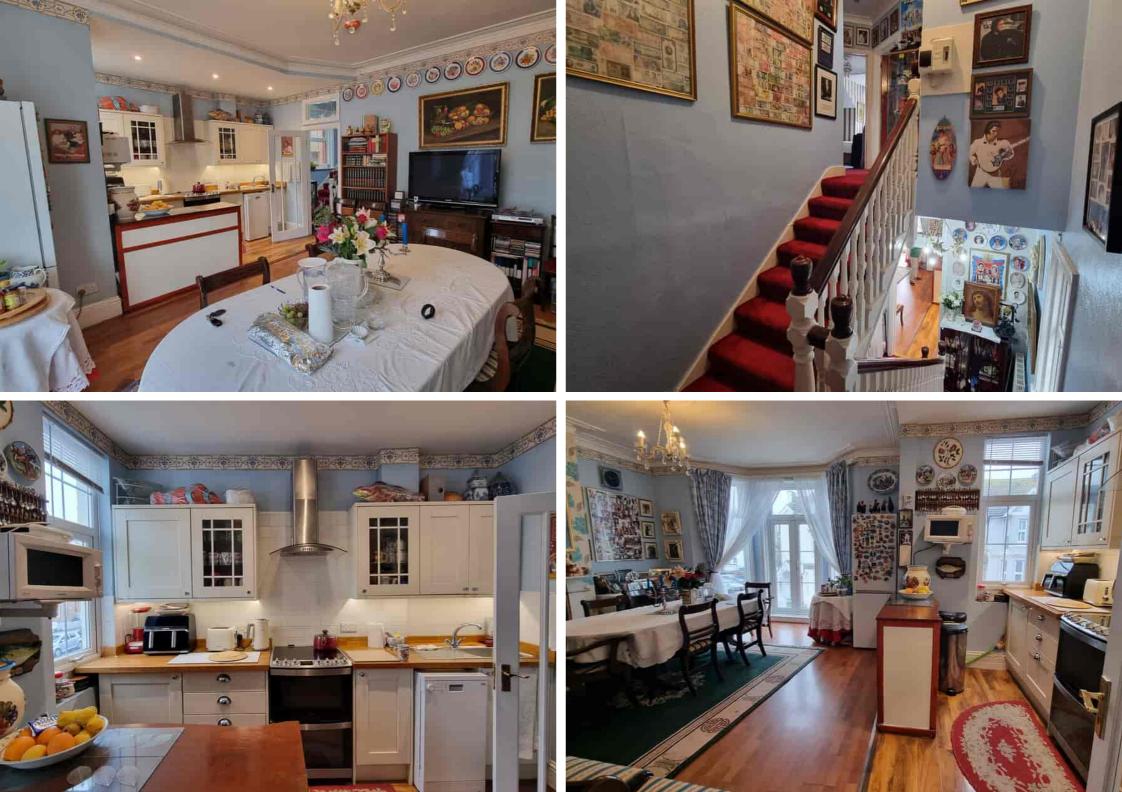

Flat 2, 31 Eversley Road, Bexhill-on-Sea, East Sussex, TN40 1HA Very Spacious Three Bedroom Apartment With Parking & Freehold £329,950

Situated in the heart of Bexhill town centre can be found this spacious three bedroom first and second floor split level apartment offering well presented and versatile accommodation that includes: A communal entrance with inner front door with stairs leading up to the split-level first floor landing that offers access through to: A spacious family sitting room with ample space to relax at entertain, an open plan style kitchen-dining room which is the whole width of the front elevation of the property offering a well presented modern open plan kitchen and substantial dining area with double glazed bay with patio doors. As the floor plan will illustrate, on the first floor, there is also a cloakroom/WC & separate guest bedroom suite with own lobby area, good size bedroom and modern shower room. As you will note stairs lead up to the second floor where there are two further spacious double bedrooms and a modern four piece bathroom suite. There is a good size loft which is currently used an addition hobby room. The apartment offers versatile and spacious accommodations throughout and is well presented and enjoys central heating and double glazing, there is ample storage throughout with access through to additional eve'd loft storage space and as advised an useful loft area. To the front of the property there is a private off-road parking space which as you will understand in the town centre is incredibly rare. The apartment is offered for sale with the benefit of a long lease, low running costs and also the freehold to the building. For additional information or two arranged to view this spacious apartment please call our Bexhill Sales Office on (01424) 224488.