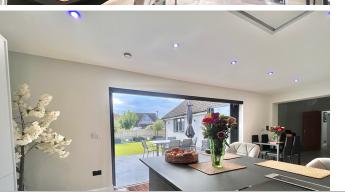

4 Chestnut Walk, Bexhill-on-Sea, East Sussex, TN39 4PL

£699,950

- Stunning Five Bedroom Bungalow
- Beautifully Presented Throughout
- Immaculate Inner Hall With Vaulted Ceiling
- Extended Open Plan Kitchen/Family Room
- Bi-Fold Doors Onto Decked Sun Terrace
- Bespoke Kitchen With Quality Built In Appliances
- Versatile Accommodation Offering Five Beds
- Open Plan Lounge Area With Built In Media Wall
- Stunning Decor & Karndean Flooring Throughout
- Island Unit With Built In Appliances Inc A Concealed Extractor
- Master Bed With Bespoke En-Suite Bathroom
- · Spacious Fully Tiled Family Bathroom
- West Facing Composite Decked Patio Area
- Bi-Fold Doors With Remote Electric Blinds
- Large 20ft Garage With Utility Area
- New Fitted Remote Garage Door
- Ample Off Road Parking (Min x4 Cars)
- Fitted With Security Cameras & Security Lighting
- Various Lighting Themes Throughout The Property
- Quality Fixtures & Fittings Throughout
- Bright & Spacious West Facing Aspects