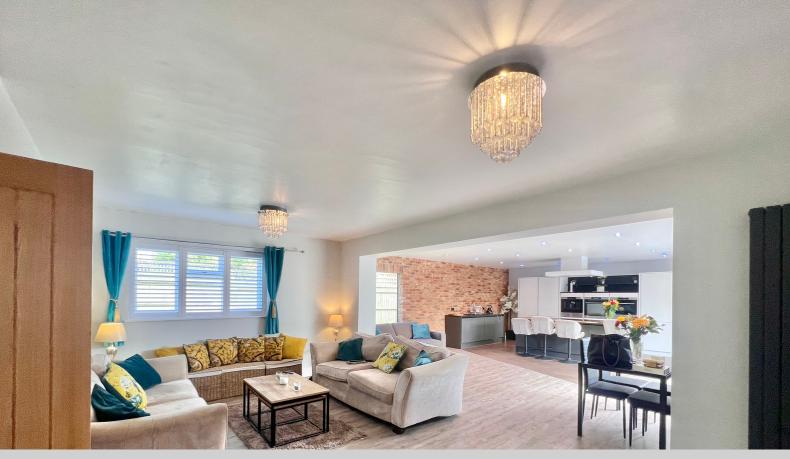

4 Chestnut Walk, Bexhill-on-Sea, East Sussex, TN39 4PL

£699,950

- Stunning Five Bedroom Bungalow
- Beautifully Presented Throughout
- Immaculate Inner Hall With Vaulted Ceiling
- Extended Open Plan Kitchen/Family Room
- Bi-Fold Doors Onto Decked Sun Terrace
- Bespoke Kitchen With Quality Built In Appliances
- Versatile Accommodation Offering Five Beds
- Open Plan Lounge Area With Built In Media Wall
- Stunning Decor & Karndean Flooring Throughout
- Island Unit With Built In Appliances Inc A Concealed Extractor
- Master Bed With Bespoke En-Suite Bathroom
- · Spacious Fully Tiled Family Bathroom
- West Facing Composite Decked Patio Area
- Bi-Fold Doors With Remote Electric Blinds
- Large 20ft Garage With Utility Area
- New Fitted Remote Garage Door
- Ample Off Road Parking (Min x4 Cars)
- Fitted With Security Cameras & Security Lighting
- Various Lighting Themes Throughout The Property
- Quality Fixtures & Fittings Throughout
- Bright & Spacious West Facing Aspects