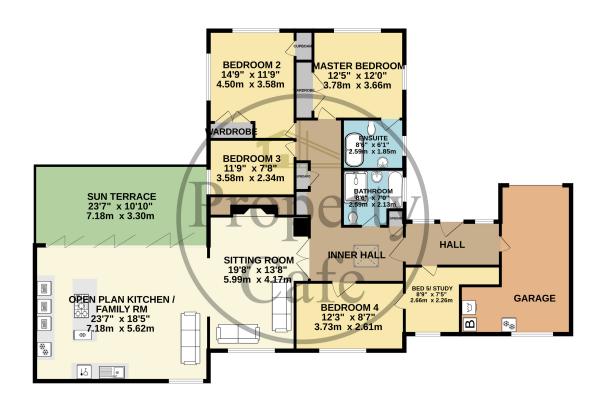

4 Chestnut Walk, Bexhill-on-Sea, East Sussex, TN39 4PL

£699,950

- Stunning Five Bedroom Bungalow
- Beautifully Presented Throughout
- Immaculate Inner Hall With Vaulted Ceiling
- Extended Open Plan Kitchen/Family Room
- Bi-Fold Doors Onto Decked Sun Terrace
- Bespoke Kitchen With Quality Built In Appliances
- Versatile Accommodation Offering Five Beds
- Open Plan Lounge Area With Built In Media Wall
- Stunning Decor & Karndean Flooring Throughout
- Island Unit With Built In Appliances Inc A Concealed Extractor
- Master Bed With Bespoke En-Suite Bathroom
- · Spacious Fully Tiled Family Bathroom
- West Facing Composite Decked Patio Area
- Bi-Fold Doors With Remote Electric Blinds
- Large 20ft Garage With Utility Area
- New Fitted Remote Garage Door
- Ample Off Road Parking (Min x4 Cars)
- Fitted With Security Cameras & Security Lighting
- Various Lighting Themes Throughout The Property
- Quality Fixtures & Fittings Throughout
- Bright & Spacious West Facing Aspects

**GROUND FLOOR** 1970 sq.ft. (183.0 sq.m.) approx.