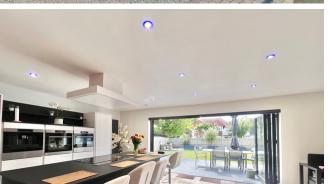

4 Chestnut Walk, Bexhill-on-Sea, East Sussex, TN39 4PL

£699,950

- Stunning Five Bedroom Bungalow
- Beautifully Presented Throughout
- Immaculate Inner Hall With Vaulted Ceiling
- Extended Open Plan Kitchen/Family Room
- Bi-Fold Doors Onto Decked Sun Terrace
- Bespoke Kitchen With Quality Built In Appliances
- Versatile Accommodation Offering Five Beds
- Open Plan Lounge Area With Built In Media Wall
- Stunning Decor & Karndean Flooring Throughout
- Island Unit With Built In Appliances Inc A Concealed Extractor
- Master Bed With Bespoke En-Suite Bathroom
- · Spacious Fully Tiled Family Bathroom
- West Facing Composite Decked Patio Area
- Bi-Fold Doors With Remote Electric Blinds
- Large 20ft Garage With Utility Area
- New Fitted Remote Garage Door
- Ample Off Road Parking (Min x4 Cars)
- Fitted With Security Cameras & Security Lighting
- Various Lighting Themes Throughout The Property
- Quality Fixtures & Fittings Throughout
- Bright & Spacious West Facing Aspects