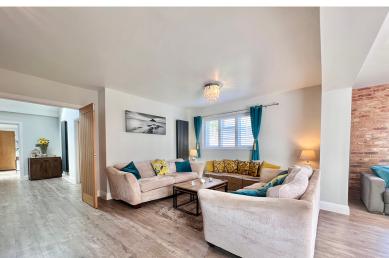

4 Chestnut Walk, Bexhill-on-Sea, East Sussex, TN39 4PL

£699,950

- Stunning Five Bedroom Bungalow
- Beautifully Presented Throughout
- Immaculate Inner Hall With Vaulted Ceiling
- Extended Open Plan Kitchen/Family Room
- Bi-Fold Doors Onto Decked Sun Terrace
- Bespoke Kitchen With Quality Built In Appliances
- Versatile Accommodation Offering Five Beds
- Open Plan Lounge Area With Built In Media Wall
- Stunning Decor & Karndean Flooring Throughout
- Island Unit With Built In Appliances Inc A Concealed Extractor
- Master Bed With Bespoke En-Suite Bathroom
- · Spacious Fully Tiled Family Bathroom
- West Facing Composite Decked Patio Area
- Bi-Fold Doors With Remote Electric Blinds
- Large 20ft Garage With Utility Area
- New Fitted Remote Garage Door
- Ample Off Road Parking (Min x4 Cars)
- Fitted With Security Cameras & Security Lighting
- Various Lighting Themes Throughout The Property
- Quality Fixtures & Fittings Throughout
- Bright & Spacious West Facing Aspects