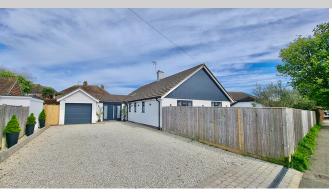

4 Chestnut Walk, Bexhill-on-Sea, East Sussex, TN39 4PL

£699,950

- Stunning Five Bedroom Bungalow
- Beautifully Presented Throughout
- Immaculate Inner Hall With Vaulted Ceiling
- Extended Open Plan Kitchen/Family Room
- Bi-Fold Doors Onto Decked Sun Terrace
- Bespoke Kitchen With Quality Built In Appliances
- Versatile Accommodation Offering Five Beds
- Open Plan Lounge Area With Built In Media Wall
- Stunning Decor & Karndean Flooring Throughout
- Island Unit With Built In Appliances Inc A Concealed Extractor
- Master Bed With Bespoke En-Suite Bathroom
- · Spacious Fully Tiled Family Bathroom
- West Facing Composite Decked Patio Area
- Bi-Fold Doors With Remote Electric Blinds
- Large 20ft Garage With Utility Area
- New Fitted Remote Garage Door
- Ample Off Road Parking (Min x4 Cars)
- Fitted With Security Cameras & Security Lighting
- Various Lighting Themes Throughout The Property
- Quality Fixtures & Fittings Throughout
- Bright & Spacious West Facing Aspects