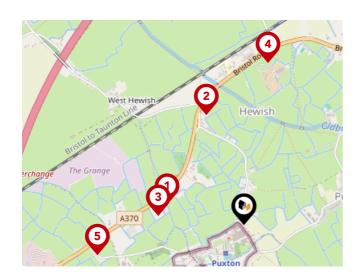

#### National Rail Stations

| Pin | Name                          | Distance   |
|-----|-------------------------------|------------|
| 1   | Worle Rail Station            | 1.96 miles |
| 2   | Yatton Rail Station           | 2.44 miles |
| 3   | Weston Milton Rail<br>Station | 3.48 miles |

### Bus Stops/Stations

| Pin | Name        | Distance   |
|-----|-------------|------------|
| 1   | Weston Road | 0.37 miles |
| 2   | Wick Road   | 0.54 miles |
| 3   | Weston Road | 0.4 miles  |
| 4   | Full Quart  | 0.76 miles |
| 5   | Puxton Park | 0.69 miles |