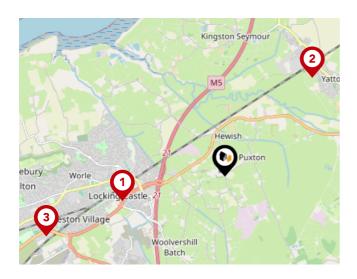

#### National Rail Stations

| Pin | Name                          | Distance   |
|-----|-------------------------------|------------|
| 1   | Worle Rail Station            | 1.96 miles |
| 2   | Yatton Rail Station           | 2.44 miles |
| 3   | Weston Milton Rail<br>Station | 3.48 miles |