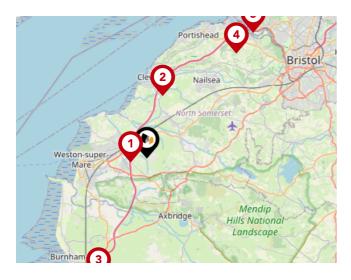

#### Airports/Helipads

| Pin | Name            | Distance    |  |
|-----|-----------------|-------------|--|
| 1   | Felton          | 6.84 miles  |  |
| 2   | Bristol Airport | 6.84 miles  |  |
| 3   | Cardiff Airport | 20.58 miles |  |
| 4   | Staverton       | 47.29 miles |  |

### Ferry Terminals

| Pin      | Name                                     | Distance    |
|----------|------------------------------------------|-------------|
| <b>C</b> | Clevedon Pier                            | 5.47 miles  |
| 2        | Weston-super-Mare<br>Knightstone Harbour | 5.43 miles  |
| 3        | Portishead Pier                          | 10.19 miles |