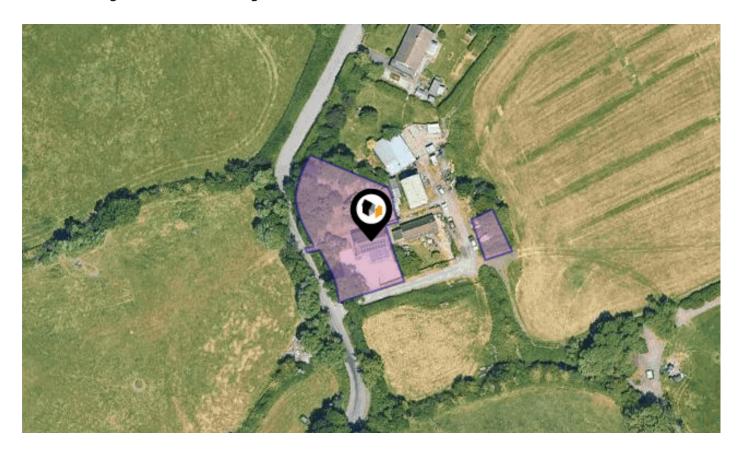

## Property

### **Overview**

#### **Property**

Type: Detached

**Bedrooms:** 

0.32 acres Plot Area: **Council Tax:** Band E **Annual Estimate:** £2,647 Title Number: ST214412 **UPRN:** 24037520

Freehold Tenure: