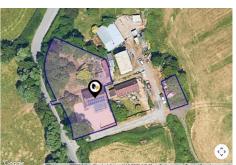

## Property

### **Overview**

#### **Property**

Type: Detached

**Bedrooms:** 

0.32 acres Plot Area: **Council Tax:** Band E **Annual Estimate:** £2,647 Title Number: ST214412 **UPRN:** 24037520

Freehold Tenure: