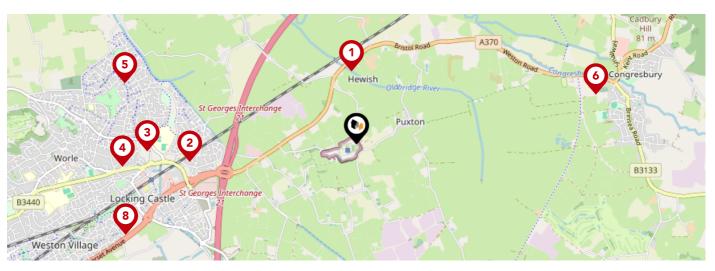

# **Schools**

|   |                                                                                         | Nursery | Primary      | Secondary    | College | Private |
|---|-----------------------------------------------------------------------------------------|---------|--------------|--------------|---------|---------|
| 1 | St Anne's Church Academy Ofsted Rating: Good   Pupils: 385   Distance:0.68              |         | <b>✓</b>     |              |         |         |
| 2 | St Georges Church School Ofsted Rating: Good   Pupils: 230   Distance: 1.55             |         | <b>▽</b>     |              |         |         |
| 3 | Priory Community School Ofsted Rating: Good   Pupils: 1502   Distance: 1.93             |         |              | $\checkmark$ |         |         |
| 4 | Becket Primary School Ofsted Rating: Requires improvement   Pupils: 201   Distance:2.17 |         | <b>▽</b>     |              |         |         |
| 5 | Castle Batch Primary School Academy Ofsted Rating: Good   Pupils: 421   Distance:2.22   |         | <b>✓</b>     |              |         |         |
| 6 | St Andrew's CofE Primary School Ofsted Rating: Good   Pupils: 197   Distance:2.27       |         | <b>✓</b>     |              |         |         |
| 7 | Herons' Moor Academy Ofsted Rating: Good   Pupils: 462   Distance: 2.29                 |         | $\checkmark$ |              |         |         |
| 8 | Baytree School Ofsted Rating: Good   Pupils: 87   Distance:2.29                         |         |              | $\checkmark$ |         |         |