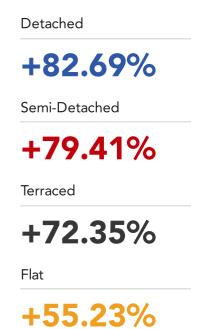

## **House Price Statistics**

10 Year History of Average House Prices by Property Type in BS24