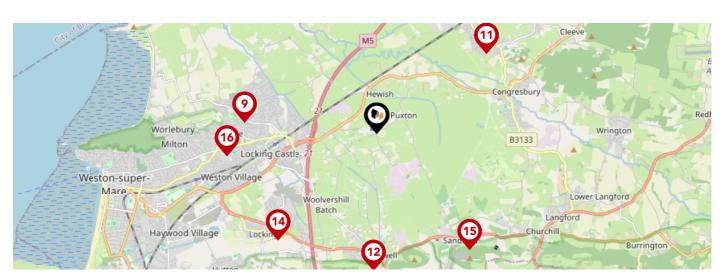

# **Schools**

|             |                                                                                                           | Nursery | Primary      | Secondary | College | Private |
|-------------|-----------------------------------------------------------------------------------------------------------|---------|--------------|-----------|---------|---------|
| 9           | St Mark's Ecumenical Anglican/Methodist Primary School Ofsted Rating: Good   Pupils: 400   Distance: 2.45 |         | $\checkmark$ |           |         |         |
| 10          | Yatton Infant School Ofsted Rating: Good   Pupils: 176   Distance: 2.52                                   |         | $\checkmark$ |           |         |         |
| <b>11</b>   | Yatton Church of England Junior School Ofsted Rating: Good   Pupils: 333   Distance: 2.52                 |         | $\checkmark$ |           |         |         |
| 12          | Banwell Primary School Ofsted Rating: Good   Pupils: 127   Distance: 2.54                                 |         | $\checkmark$ |           |         |         |
| 13          | Chestnut Park Primary Ofsted Rating: Outstanding   Pupils: 108   Distance: 2.6                            |         | ✓            |           |         |         |
| 14          | Parklands Educate Together Primary  Ofsted Rating: Good   Pupils: 308   Distance: 2.69                    |         | $\checkmark$ |           |         |         |
| <b>(15)</b> | Sandford Primary School Ofsted Rating: Outstanding   Pupils: 148   Distance: 2.76                         |         | $\checkmark$ |           |         |         |
| 16          | Mendip Green Primary School Ofsted Rating: Good   Pupils: 623   Distance: 2.8                             |         | $\checkmark$ |           |         |         |