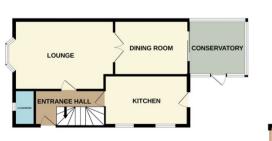

## MORTON £275,000

\*\*\*SPACIOUS DETACHED FAMILY HOME\*\*\* Rosedale are pleased to offer to the market this modern detached property overlooking green space on the edge of this small modern development in the heart of Morton village. Morton is located North of Bourne and has a regular bus service, a very popular primary school, shop, pub and church. The property consists of four bedrooms, ensuite, family bathroom, lounge, dining room, conservatory, cloakroom, and kitchen. The property is on a corner plot with a driveway leading to a garage and parking for a number of vehicles with a fully enclosed rear garden. To fully appreciate this property viewings are highly recommended. EPC Energy Rating C/Council Tax Band C.