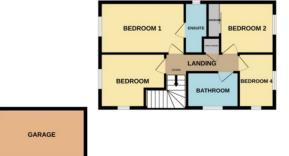

## MORTON £275,000

\*\*\*SPACIOUS DETACHED FAMILY HOME\*\*\* Rosedale are pleased to offer to the market this modern detached property overlooking green space on the edge of this small modern development in the heart of Morton village. Morton is located North of Bourne and has a regular bus service, a very popular primary school, shop, pub and church. The property consists of four bedrooms, ensuite, family bathroom, lounge, dining room, conservatory, cloakroom, and kitchen. The property is on a corner plot with a driveway leading to a garage and parking for a number of vehicles with a fully enclosed rear garden. To fully appreciate this property viewings are highly recommended. EPC Energy Rating C/Council Tax Band C.