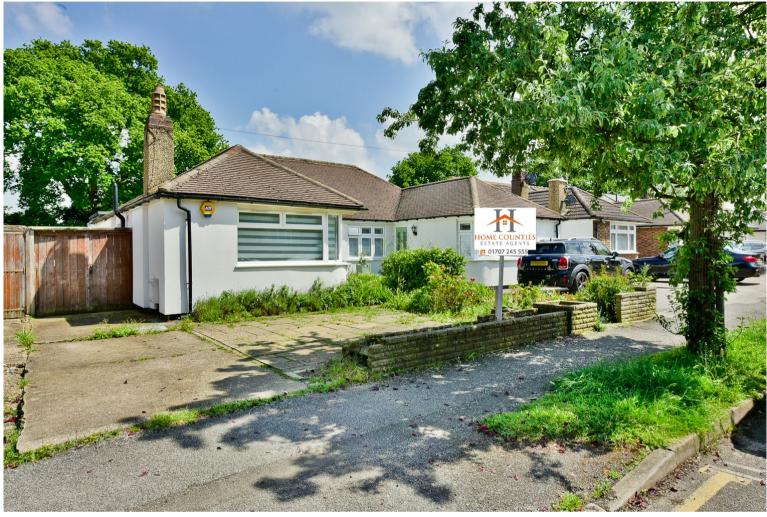

## Aberdale Gardens, Potters Bar, Hertfordshire, EN6 £679,950

- FOUR BEDROOM BUNGALOW
- MODERN FITTED KITCHEN DINER
- GOOD DECORATIVE ORDER
- GOOD SCHOOL CATCHMENT AREA
- KITCHEN DINER
- OFF STREET PARKING X 2
- SHORT WALK TO POTTERS BAR MAINLINE STATION
- COUNCIL TAX BAND D
- EXTERNAL INSULATION /

## £679,950 Freehold

This delightful four-bedroom semi-detached bungalow is ideally situated on this quiet turning just moments from Darkes Lane with its array of shops and restaurants and Potters Bar Mainline Station. The property benefits from off street parking, lounge, and kitchen diner to the rear with modern fitted kitchen, four bedrooms and a family bathroom. Externally the property has been insulated and rendered, has off street parking, side access and a private rear garden.