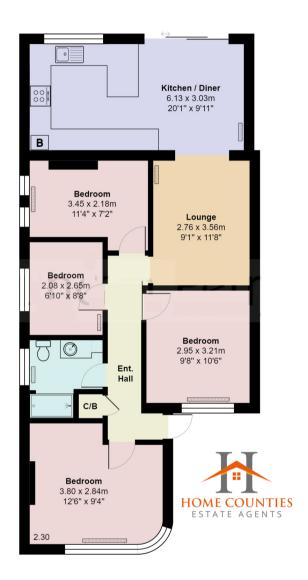

## £679,950 Freehold

This delightful four-bedroom semi-detached bungalow is ideally situated on this quiet turning just moments from Darkes Lane with its array of shops and restaurants and Potters Bar Mainline Station. The property benefits from off street parking, lounge, and kitchen diner to the rear with modern fitted kitchen, four bedrooms and a family bathroom. Externally the property has been insulated and rendered, has off street parking, side access and a private rear garden.

## Aberdale Gardens, Hertfordshire EN6

Total Area: 79.2 m² ... 853 ft²
All measurements are approximate and for display purposes only