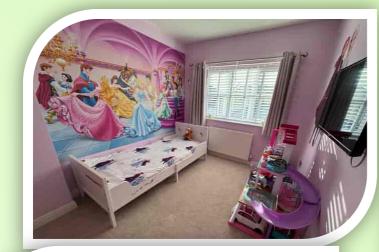

#### **FIRST FLOOR**

At the first floors the private spaces comprise, four bedrooms, two en-suite shower rooms and a family bathroom. The spacious main bedroom has a front window, radiator and expertly fitted wardrobes to one wall. This main bedroom is serviced by a beautifully tiled en-suite shower room comprising: walk in shower cubicle, vanity unit incorporating a wash hand basin and a low level W.C. The second double bedroom has a front window, radiator and three piece en-suite shower room. The remaining two bedrooms are located at the rear of the property with rear window and radiators. The family bathroom is fitted with a panelled bath with shower over, pedestal wash hand basin and low level W.C. Frosted rear window and expertly tiled.