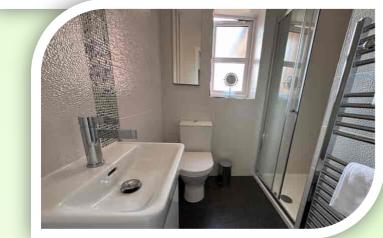

#### **FIRST FLOOR**

At the first floors the private spaces comprise, four bedrooms, two en-suite shower rooms and a family bathroom. The spacious main bedroom has a front window, radiator and expertly fitted wardrobes to one wall. This main bedroom is serviced by a beautifully tiled en-suite shower room comprising: walk in shower cubicle, vanity unit incorporating a wash hand basin and a low level W.C. The second double bedroom has a front window, radiator and three piece en-suite shower room. The remaining two bedrooms are located at the rear of the property with rear window and radiators. The family bathroom is fitted with a panelled bath with shower over, pedestal wash hand basin and low level W.C. Frosted rear window and expertly tiled.