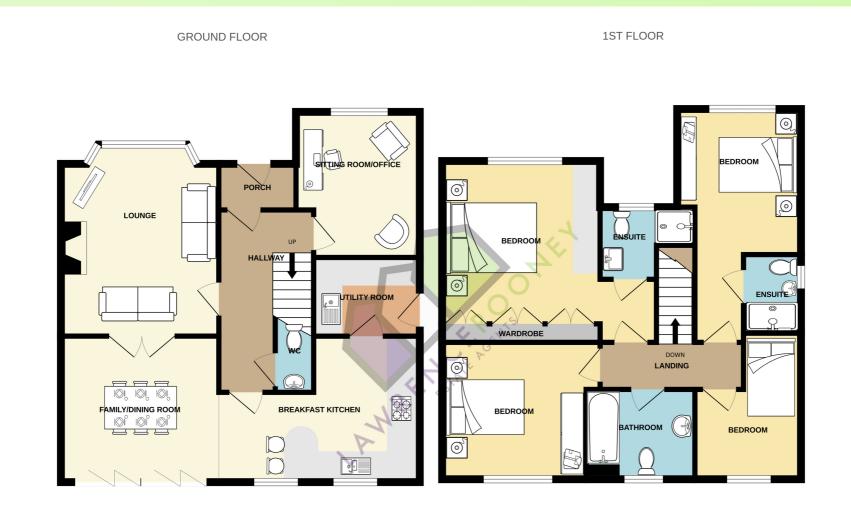

### **GROUND FLOOR**

The accommodation is accessed via the entrance porch and into the hallway with stairs up to the first floor and useful cloakroom in the under stairs space. To the right the lounge is the principal reception room having a bay window with shutters to the front elevation, stove effect fire with wooden mantle above radiator and wall light points. Double doors open into a dining area that has a set of bi-fold doors opening out into the rear garden and also open plan into the breakfast kitchen. Ideal for modern day family life this open plan space, the kitchen is fitted with a wide range of unts, work surfaces and breakfast bar to complement, tow rear facing windows, inset sink/drainer, gas hob with extractor canopy over, built in double oven, wine chiller, tiled floor and integrated appliances. Off the kitchen a spacious utility room with an external side door, fitted units, inset sink/drainer and space for laundry appliances. The front sitting room would also be perfect as a playroom or home office having a front window and radiator.

#### **FIRST FLOOR**

At the first floors the private spaces comprise, four bedrooms, two en-suite shower rooms and a family bathroom. The spacious main bedroom has a front window, radiator and expertly fitted wardrobes to one wall. This main bedroom is serviced by a beautifully tiled en-suite shower room comprising: walk in shower cubicle, vanity unit incorporating a wash hand basin and a low level W.C. The second double bedroom has a front window, radiator and three piece en-suite shower room. The remaining two bedrooms are located at the rear of the property with rear window and radiators. The family bathroom is fitted with a panelled bath with shower over, pedestal wash hand basin and low level W.C. Frosted rear window and expertly tiled.

ENTRANCE PORCH HALLWAY CLOAKROOM LOUNGE 11' 11" x 14' 5" (3.63m x 4.39m)

Whilst every attempt has been made to ensure the accuracy of the floorplan contained here, measurements of doors, windows, rooms and any other items are approximate and no responsibility is taken for any error, omission or mis-statement. This plan is for illustrative purposes only and should be used as such by any prospective purchaser. The services, systems and appliances shown have not been tested and no guarantee as to their operability or efficiency can be given. Made with Metropix ©2024