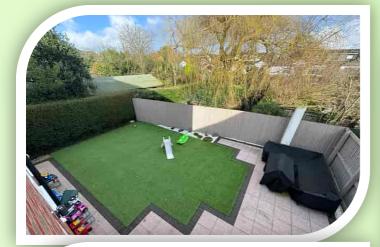

### OUTSIDE

To the front driveways offer off road parking space for two cars and access to the garage. Laid to lawn with paved pathways. The fully enclosed has an artificial lawn, paved patio with

matching pathways, outside power points, lighting, fencing and hedging to the boundaries.