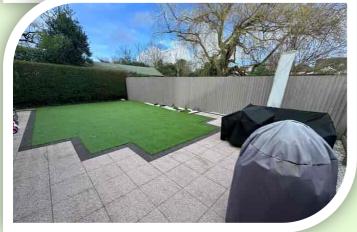

### OUTSIDE

To the front driveways offer off road parking space for two cars and access to the garage. Laid to lawn with paved pathways. The fully enclosed has an artificial lawn, paved patio with

matching pathways, outside power points, lighting, fencing and hedging to the boundaries.