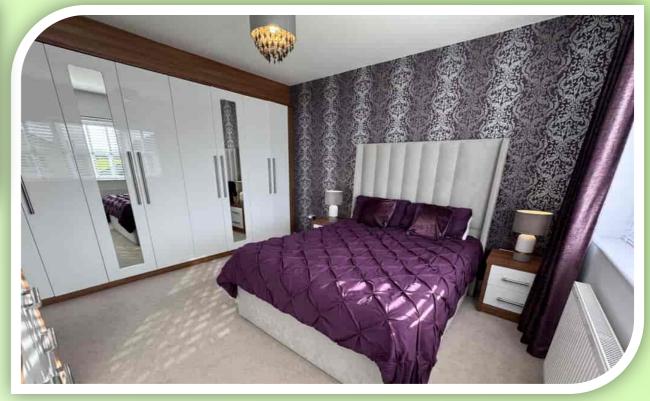

#### **FIRST FLOOR**

At the first floors the private spaces comprise, four bedrooms, two en-suite shower rooms and a family bathroom. The spacious main bedroom has a front window, radiator and expertly fitted wardrobes to one wall. This main bedroom is serviced by a beautifully tiled en-suite shower room comprising: walk in shower cubicle, vanity unit incorporating a wash hand basin and a low level W.C. The second double bedroom has a front window, radiator and three piece en-suite shower room. The remaining two bedrooms are located at the rear of the property with rear window and radiators. The family bathroom is fitted with a panelled bath with shower over, pedestal wash hand basin and low level W.C. Frosted rear window and expertly tiled.