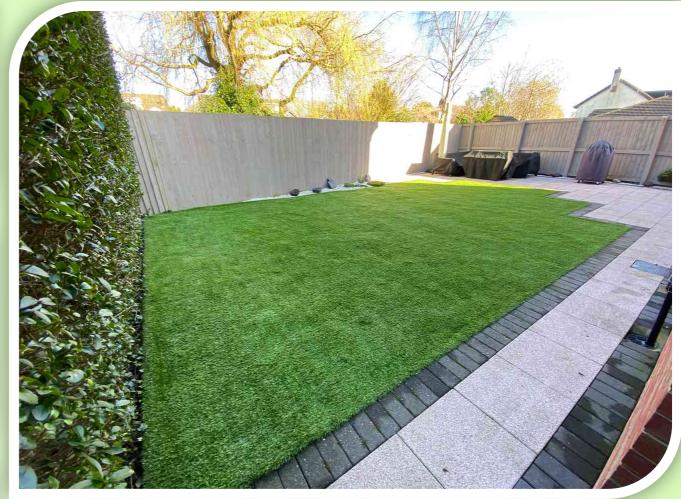

### OUTSIDE

To the front driveways offer off road parking space for two cars and access to the garage. Laid to lawn with paved pathways. The fully enclosed has an artificial lawn, paved patio with

matching pathways, outside power points, lighting, fencing and hedging to the boundaries.