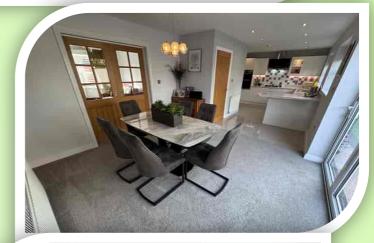

### **GROUND FLOOR**

The accommodation is accessed via the entrance porch and into the hallway with stairs up to the first floor and useful cloakroom in the under stairs space. To the right the lounge is the principal reception room having a bay window with shutters to the front elevation, stove effect fire with wooden mantle above radiator and wall light points. Double doors open into a dining area that has a set of bi-fold doors opening out into the rear garden and also open plan into the breakfast kitchen. Ideal for modern day family life this open plan space, the kitchen is fitted with a wide range of unts, work surfaces and breakfast bar to complement, tow rear facing windows, inset sink/drainer, gas hob with extractor canopy over, built in double oven, wine chiller, tiled floor and integrated appliances. Off the kitchen a spacious utility room with an external side door, fitted units, inset sink/drainer and space for laundry appliances. The front sitting room would also be perfect as a playroom or home office having a front window and radiator.