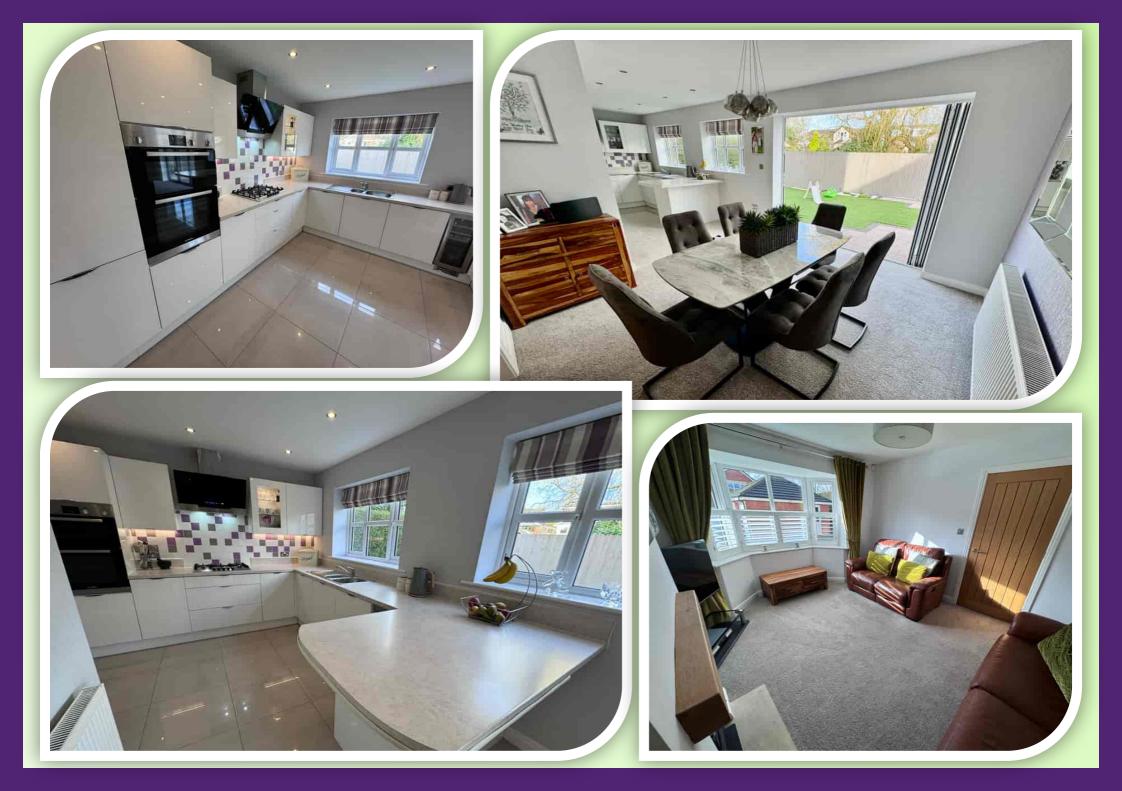

### **GROUND FLOOR**

The accommodation is accessed via the entrance porch and into the hallway with stairs up to the first floor and useful cloakroom in the under stairs space. To the right the lounge is the principal reception room having a bay window with shutters to the front elevation, stove effect fire with wooden mantle above radiator and wall light points. Double doors open into a dining area that has a set of bi-fold doors opening out into the rear garden and also open plan into the breakfast kitchen. Ideal for modern day family life this open plan space, the kitchen is fitted with a wide range of unts, work surfaces and breakfast bar to complement, tow rear facing windows, inset sink/drainer, gas hob with extractor canopy over, built in double oven, wine chiller, tiled floor and integrated appliances. Off the kitchen a spacious utility room with an external side door, fitted units, inset sink/drainer and space for laundry appliances. The front sitting room would also be perfect as a playroom or home office having a front window and radiator.