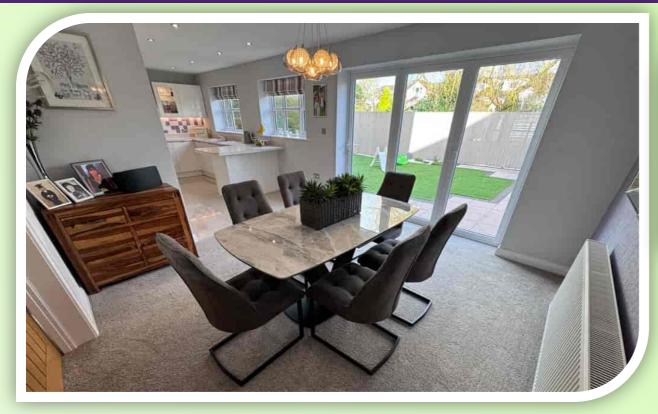

### **GROUND FLOOR**

The accommodation is accessed via the entrance porch and into the hallway with stairs up to the first floor and useful cloakroom in the under stairs space. To the right the lounge is the principal reception room having a bay window with shutters to the front elevation, stove effect fire with wooden mantle above radiator and wall light points. Double doors open into a dining area that has a set of bi-fold doors opening out into the rear garden and also open plan into the breakfast kitchen. Ideal for modern day family life this open plan space, the kitchen is fitted with a wide range of unts, work surfaces and breakfast bar to complement, tow rear facing windows, inset sink/drainer, gas hob with extractor canopy over, built in double oven, wine chiller, tiled floor and integrated appliances. Off the kitchen a spacious utility room with an external side door, fitted units, inset sink/drainer and space for laundry appliances. The front sitting room would also be perfect as a playroom or home office having a front window and radiator.