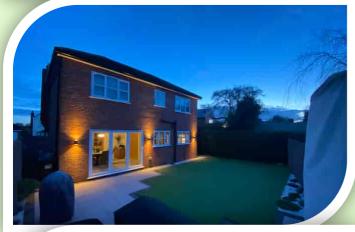

### OUTSIDE

To the front driveways offer off road parking space for two cars and access to the garage. Laid to lawn with paved pathways. The fully enclosed has an artificial lawn, paved patio with

matching pathways, outside power points, lighting, fencing and hedging to the boundaries.