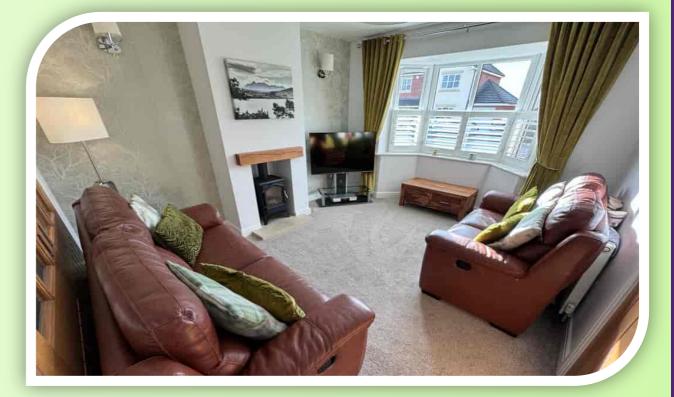

### **GROUND FLOOR**

The accommodation is accessed via the entrance porch and into the hallway with stairs up to the first floor and useful cloakroom in the under stairs space. To the right the lounge is the principal reception room having a bay window with shutters to the front elevation, stove effect fire with wooden mantle above radiator and wall light points. Double doors open into a dining area that has a set of bi-fold doors opening out into the rear garden and also open plan into the breakfast kitchen. Ideal for modern day family life this open plan space, the kitchen is fitted with a wide range of unts, work surfaces and breakfast bar to complement, tow rear facing windows, inset sink/drainer, gas hob with extractor canopy over, built in double oven, wine chiller, tiled floor and integrated appliances. Off the kitchen a spacious utility room with an external side door, fitted units, inset sink/drainer and space for laundry appliances. The front sitting room would also be perfect as a playroom or home office having a front window and radiator.