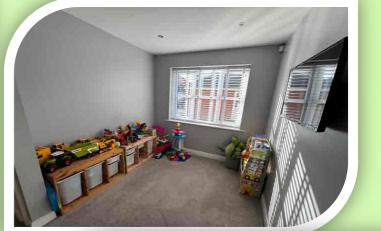

### **GROUND FLOOR**

The accommodation is accessed via the entrance porch and into the hallway with stairs up to the first floor and useful cloakroom in the under stairs space. To the right the lounge is the principal reception room having a bay window with shutters to the front elevation, stove effect fire with wooden mantle above radiator and wall light points. Double doors open into a dining area that has a set of bi-fold doors opening out into the rear garden and also open plan into the breakfast kitchen. Ideal for modern day family life this open plan space, the kitchen is fitted with a wide range of unts, work surfaces and breakfast bar to complement, tow rear facing windows, inset sink/drainer, gas hob with extractor canopy over, built in double oven, wine chiller, tiled floor and integrated appliances. Off the kitchen a spacious utility room with an external side door, fitted units, inset sink/drainer and space for laundry appliances. The front sitting room would also be perfect as a playroom or home office having a front window and radiator.