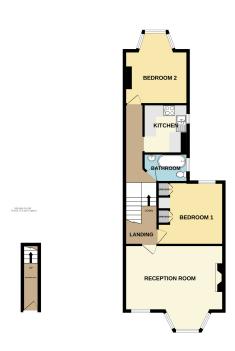

## **Ground Floor**

Own front door, stairs leading to <u>FIRST FLOOR</u>

Hallway

Lounge: 14' 6" x 17' 1" (4.42m x 5.21m) Kitchen: 7' 6" x 8' 4" (2.29m x 2.54m) Bedroom One: 10' 8" x 11' 4" (3.25m x

3.45m)

Bedroom Two:10' 11" x 12' 3" to bay

(3.33m x 3.73m) Bathroom/WC EXTERIOR

**Off Street Parking** 

TOTAL FLOOR AREA : 698 sq.ft. (64.8 sq.m.) approx.
White every utheright has been made be remarch the occuracy of the thoughts conductively finer, measurement of droox, videous, covers and only other term are approximate and on responsibility is silene from large or controller or measurement. This jain is for its distantive purposes only and facult be used as used by any respectively purposes. The conditions are considered in the conditions of the distantive purposes only and faculty be used as used by any respectively purposes.