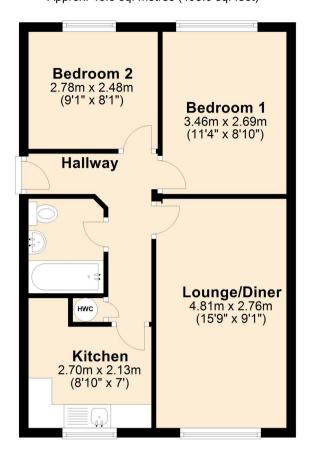

This is a leasehold property with 119 years remaining on the lease; the combined ground rent and service charge is £75 per month. The council tax band is B.

The interior of this well presented property comprises a spacious lounge/diner, fitted kitchen, two bedrooms and family bathroom. There is an allocated off road parking space with visitors' spaces also available.

## **Second Floor**

Approx. 46.3 sq. metres (498.6 sq. feet)

Total area: approx. 46.3 sq. metres (498.6 sq. feet)