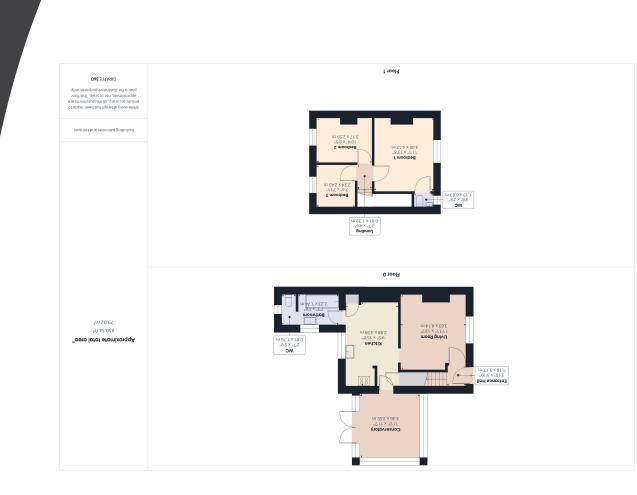

UPVC Double Glazed Door To:

Entrance Hall

Staircase to first floor. Door to living room .

#### Living Room

II' II" x I3' 7" (3.63m x 4.14m) UPVC double glazed window to front. Radiator. Electric fire. Laminate flooring. Television point.

#### Kitchen

9' 5" x 15' 0" ( $2.87m \times 4.57m$ ) UPVC double glazed window to rear. Fitted with a range of wall and base units with roll edge worktop and ceramic sink with drainer and mixer tap. Space for washing machine. Built in electric oven and combination oven and microwave. Halogen hob. Extractor hood. Integrated fridge freezer. Integrated dishwasher. Spot lights. LVT

First Floor Landing

Loft access. Doors to bedrooms.

#### Bedroom I

11' 1" x 13' 8" ( $3.38m \times 4.17m$ ) UPVC double glazed window to front. Radiator. Door to En-suite cloakroom.

#### En-suite Cloakroom

3' 8"  $\times$  2' 8" (1.12m  $\times$  0.81m) UPVC double glazed window to front. Wash hand basin within vanity wall cabinet. W.C.

#### Bedroom 2

10' 4" x 8' 5" (3.15m x 2.57m) UPVC double glazed window to rear. Radiator.

Bedroom 3

flooring. Door to under stairs storage. Double glazed door to conservatory. Door to built in storage cupboard. Door to bathroom.

#### Conservatory

11' 0" x 11' 7" ( $3.35m \times 3.53m$ ) Brick and UPVC double glazed construction. Double doors to garden. LVT flooring. Space for tumble dryer.

#### Bathroom

7' 3" x 5' 8" ( $2.21m \times 1.73m$ ) UPVC double glazed window to rear. Bath with shower over and screen. Wash hand basin. Tiled floor. Radiator. Shaver point. Opening to W.C. Tiled floor.

7' 4" x 7' 11" (2.24m x 2.41m) UPVC double glazed window to rear. Radiator.