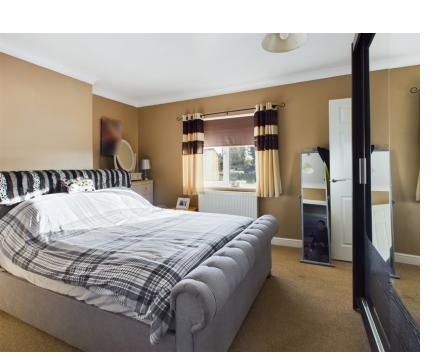

#### Bedroom I

11' 1" x 13' 8" ( $3.38m \times 4.17m$ ) UPVC double glazed window to front. Radiator. Door to En-suite cloakroom.