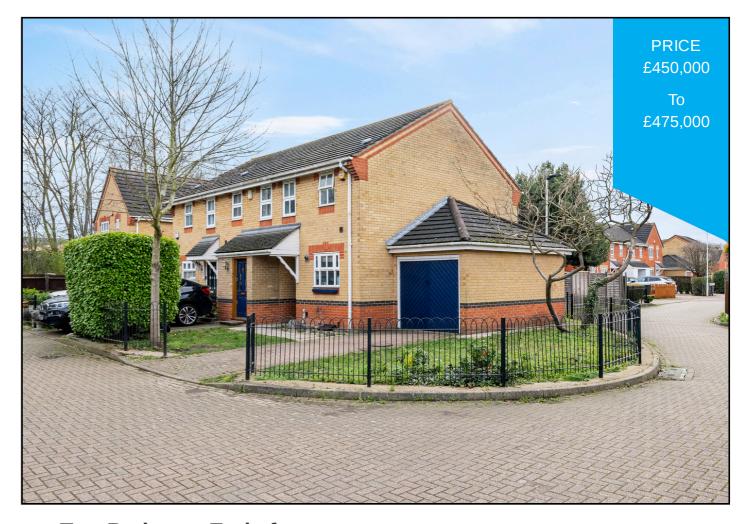

## 22 Founder Close, Beckton. E6 6FS.

- Two Bedroom End of Terrace House
- Driveway & Garage
- 0.3 Miles to DLR
- Good Condition Throughout

## 22 Founder Close, Beckton. E6 6FS.

Guide Price: £450,000 to £475,000 F/H

Please be aware this is a sale by tender property and the prospective purchaser may have to pay an Introduction Fee to Aston Fox and viewings are strictly by appointment ONLY.

Externally to the property the rear garden is ideal in the summer months as it receives the sunshine the whole day through and is a great space for children to play safely, there is also the added benefit of a garage and private driveway to the front with the front garden.