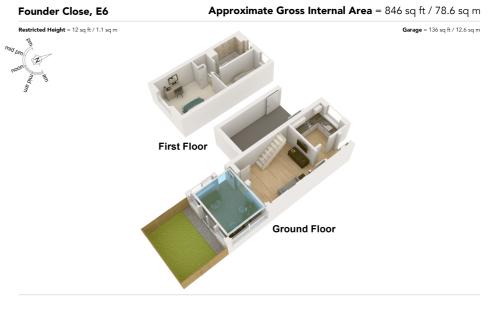

#### Lounge

15' 3" x 11' 10" (4.65m x 3.61m)

#### Kitchen

8' 8" x 7' 9" (2.64m x 2.36m)

#### Conservatory

11' 9" x 9' 7" (3.58m x 2.92m)

#### Garden

26' 1" (7.95m)

#### Garage

16' 10" x 8' 3" (5.13m x 2.51m)

#### 1st Floor

#### **Bedroom One**

11' 10" x 11' 10" (3.61m x 3.61m)

#### **Bedroom Two**

12' 3" x 5' 6" (3.73m x 1.68m)

#### **Bathroom**

8' 10" x 5' 11" (2.69m x 1.80m)