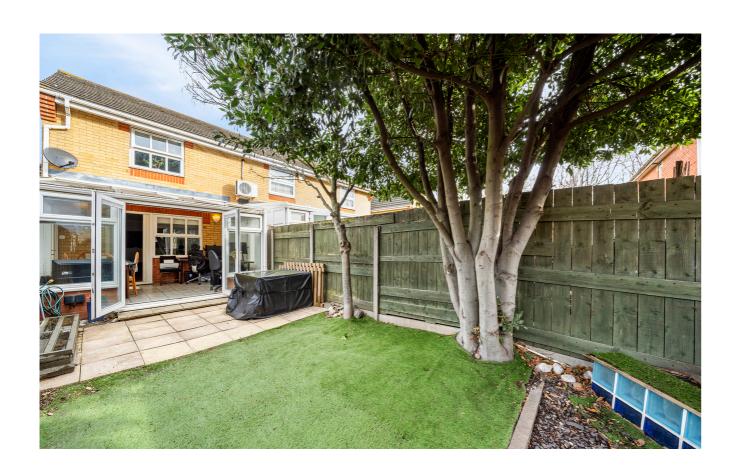

Externally to the property the rear garden is ideal in the summer months as it receives the sunshine the whole day through and is a great space for children to play safely, there is also the added benefit of a garage and private driveway to the front with the front garden.

#### Garden

26' 1" (7.95m)