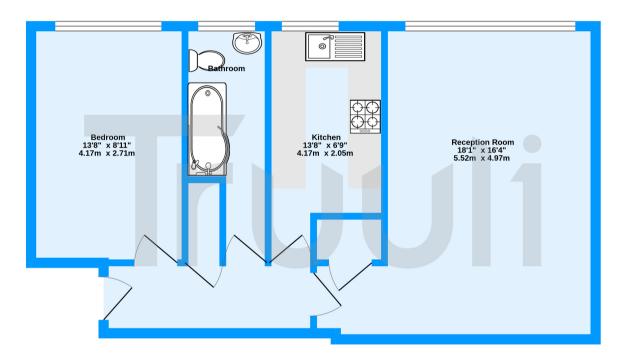

Bramley Hill, South Croydon, CR2

TOTAL FLOOR AREA : 568 sq.ft. (52.7 sq.m.) approx. Measurements are approximate. Not to scale. Illustrative purposes only Made with Metropix ©2024