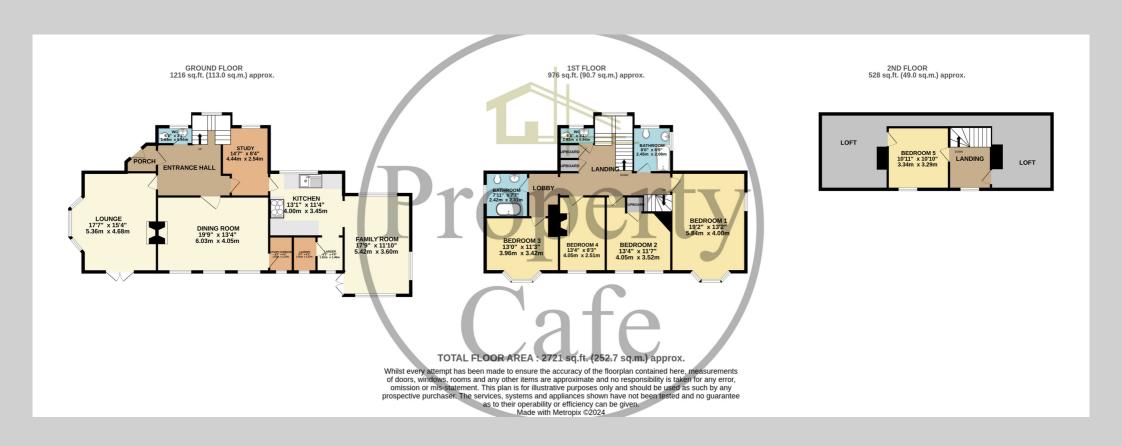

11 The Green, St Leonards-on-Sea, East Sussex, TN38 OSU Stunning Detached Family Home £1,000,000

Property Cafe are delighted to present to the market this unique five bedroom detached family home built circa 1925, boasting character throughout situated in a very sought after St Leonards position. Accommodation and benefits include: Leading from the initial porch is an impressive entrance hall greeted by an imposing staircase and stain-glass window; Dual aspect lounge with double doors overlooking the rear garden, feature bay window and fireplace; Grand Dining Room, vast in size also offering excellent features including fireplace, serving hatch and separate cutlery room; Fitted kitchen offering ample cupboard & worktop space, central island, larder cupboard, laundry room and Victorian pantry; Additional family room which is a later addition to the house offering a very bright a airy room perfect as an additional entertaining space located just off the kitchen or ideal second lounge for those multi-generational families; Study space tucked away off the main hall and ground floor WC. The 1st floor comprises of; Four substantial double bedrooms, the master being dual aspect and offering pleasant views; Two fully equipped bathrooms, both benefitting from bath & overhead showers, wash basin & WC; Separate WC and ample storage space; Finally their is a staircase up into another area of landing and fifth double bedroom located on the second floor within the eaves offering additional storage space in the form of easy access loft areas. Externally this truly exceptional house offer a gated entrance leading to a driveway with parking for multiple vehicles; detached single garage; Manicured front & rear gardens both extremely private and well maintained. We recommend you view this property at your earliest convenience.

Tunbridge Wells & London.

- Stunning Detached Family Home
- Dual Aspect Lounge Overlooking Rear Garden
- Grand Dining Room Boasting Original Features
  - Fitted Kitchen With Additional Larder & Laundry Room
    - Spacious additional Family Room
      - Separate Study Area
  - Five Well Proportioned Double Bedrooms
  - Two 1st Floor Fully Equipped Bathrooms
    - Impressive Entrance Hall & Landing

- Ground Floor WC
- Very Accessible Loft Areas
- Private & Manicured Gardens
- Gated Driveway & Parking For Several Cars
  - Single Detached Garage
  - Excellent Condition Throughout
  - Sought After St Leonards Location
  - Viewing Highly Recommended