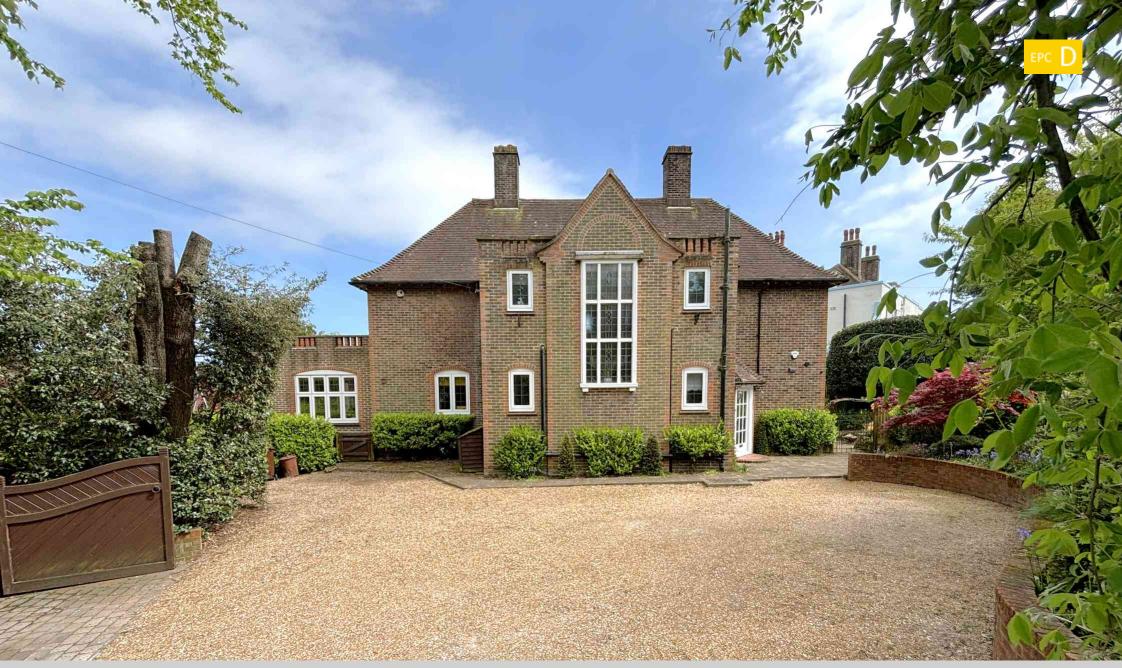

11 The Green, St Leonards-on-Sea, East Sussex, TN38 OSU Stunning Detached Family Home £1,000,000

Property Cafe are delighted to present to the market this unique five bedroom detached family home built circa 1925, boasting character throughout situated in a very sought after St Leonards position. Accommodation and benefits include: Leading from the initial porch is an impressive entrance hall greeted by an imposing staircase and stain-glass window; Dual aspect lounge with double doors overlooking the rear garden, feature bay window and fireplace; Grand Dining Room, vast in size also offering excellent features including fireplace, serving hatch and separate cutlery room; Fitted kitchen offering ample cupboard & worktop space, central island, larder cupboard, laundry room and Victorian pantry; Additional family room which is a later addition to the house offering a very bright a airy room perfect as an additional entertaining space located just off the kitchen or ideal second lounge for those multi-generational families; Study space tucked away off the main hall and ground floor WC. The 1st floor comprises of; Four substantial double bedrooms, the master being dual aspect and offering pleasant views; Two fully equipped bathrooms, both benefitting from bath & overhead showers, wash basin & WC; Separate WC and ample storage space; Finally their is a staircase up into another area of landing and fifth double bedroom located on the second floor within the eaves offering additional storage space in the form of easy access loft areas. Externally this truly exceptional house offer a gated entrance leading to a driveway with parking for multiple vehicles; detached single garage; Manicured front & rear gardens both extremely private and well maintained. We recommend you view this property at your earliest convenience.