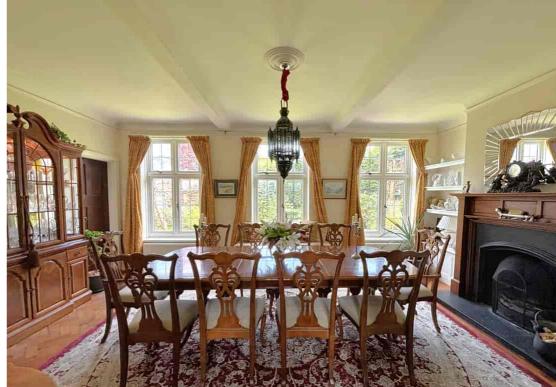

11 The Green, St Leonards-on-Sea, East Sussex, TN38 OSU Stunning Detached Family Home £1,000,000

Property Cafe are delighted to present to the market this unique five bedroom detached family home built circa 1925, boasting character throughout situated in a very sought after St Leonards position. Accommodation and benefits include: Leading from the initial porch is an impressive entrance hall greeted by an imposing staircase and stain-glass window; Dual aspect lounge with double doors overlooking the rear garden, feature bay window and fireplace; Grand Dining Room, vast in size also offering excellent features including fireplace, serving hatch and separate cutlery room; Fitted kitchen offering ample cupboard & worktop space, central island, larder cupboard, laundry room and Victorian pantry; Additional family room which is a later addition to the house offering a very bright a airy room perfect as an additional entertaining space located just off the kitchen or ideal second lounge for those multi-generational families; Study space tucked away off the main hall and ground floor WC. The 1st floor comprises of; Four substantial double bedrooms, the master being dual aspect and offering pleasant views; Two fully equipped bathrooms, both benefitting from bath & overhead showers, wash basin & WC; Separate WC and ample storage space; Finally their is a staircase up into another area of landing and fifth double bedroom located on the second floor within the eaves offering additional storage space in the form of easy access loft areas. Externally this truly exceptional house offer a gated entrance leading to a driveway with parking for multiple vehicles; detached single garage; Manicured front & rear gardens both extremely private and well maintained. We recommend you view this property at your earliest convenience.