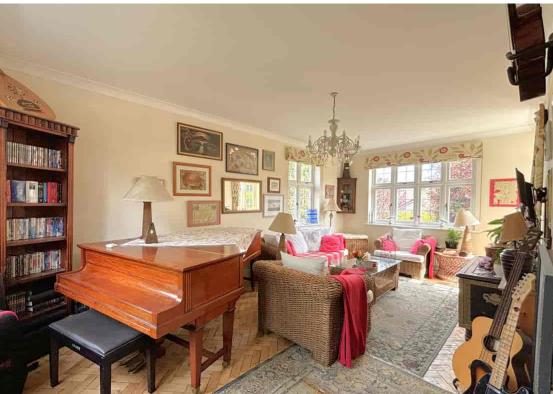

11 The Green, St Leonards-on-Sea, East Sussex, TN38 OSU Stunning Detached Family Home £1,000,000

Property Cafe are delighted to present to the market this unique five bedroom detached family home built circa 1925, boasting character throughout situated in a very sought after St Leonards position. Accommodation and benefits include: Leading from the initial porch is an impressive entrance hall greeted by an imposing staircase and stain-glass window; Dual aspect lounge with double doors overlooking the rear garden, feature bay window and fireplace; Grand Dining Room, vast in size also offering excellent features including fireplace, serving hatch and separate cutlery room; Fitted kitchen offering ample cupboard & worktop space, central island, larder cupboard, laundry room and Victorian pantry; Additional family room which is a later addition to the house offering a very bright a airy room perfect as an additional entertaining space located just off the kitchen or ideal second lounge for those multi-generational families; Study space tucked away off the main hall and ground floor WC. The 1st floor comprises of; Four substantial double bedrooms, the master being dual aspect and offering pleasant views; Two fully equipped bathrooms, both benefitting from bath & overhead showers, wash basin & WC; Separate WC and ample storage space; Finally their is a staircase up into another area of landing and fifth double bedroom located on the second floor within the eaves offering additional storage space in the form of easy access loft areas. Externally this truly exceptional house offer a gated entrance leading to a driveway with parking for multiple vehicles; detached single garage; Manicured front & rear gardens both extremely private and well maintained. We recommend you view this property at your earliest convenience.