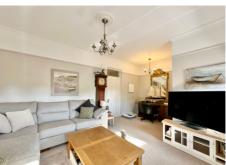

# L Shaped Lounge

12' 3" max x 19' 9" max (3.73m max x 6.02m max) with two large windows to front, radiator, power points, T.V point, feature picture rail.