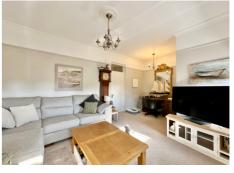

# L Shaped Lounge

12' 3" max x 19' 9" max (3.73m max x 6.02m max) with two large windows to front, radiator, power points, T.V point, feature picture rail.