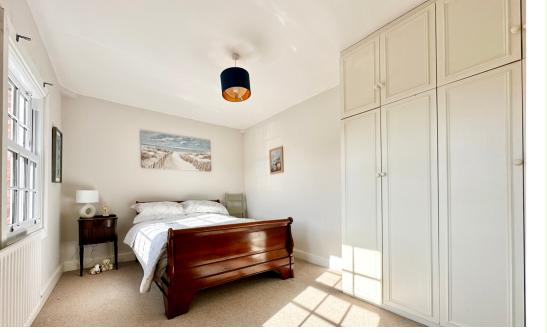

# L Shaped Lounge

12' 3" max x 19' 9" max (3.73m max x 6.02m max) with two large windows to front, radiator, power points, T.V point, feature picture rail.

#### **Bedroom One**

9' 9" x 14' 0" (2.97m x 4.27m) with

two windows to front, radiator, power points, double doors to built-in wardrobes. Door to:

A Spacious Apartment.

Two Bedrooms.

Two Bathrooms.

9'10 x 11'7 (3m x 3,53m)

Bedroom One 9'9 x 14' (2.97m x 4.27m) Bedroom Two

9'10 x 8'10 (3m x 2.69m)