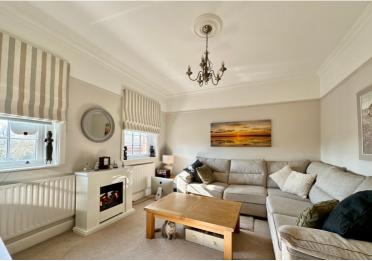

# L Shaped Lounge

12' 3" max x 19' 9" max (3.73m max x 6.02m max) with two large windows to front, radiator, power points, T.V point, feature picture rail.