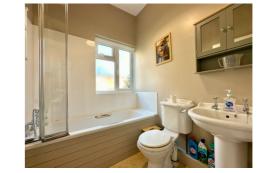

#### **Bathroom**

with window to rear, panelled bath with shower over, low flush w.c., pedestal wash basin, tiled splashbacks, radiator, extractor fan.