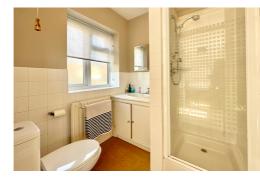

#### **En-Suite**

with window to rear, shower cubicle, low flush w.c., vanity unit with inset wash basin and cupboards under, radiator, extractor fan.

#### **Bathroom**

with window to rear, panelled bath with shower over, low flush w.c., pedestal wash basin, tiled splashbacks, radiator, extractor fan.