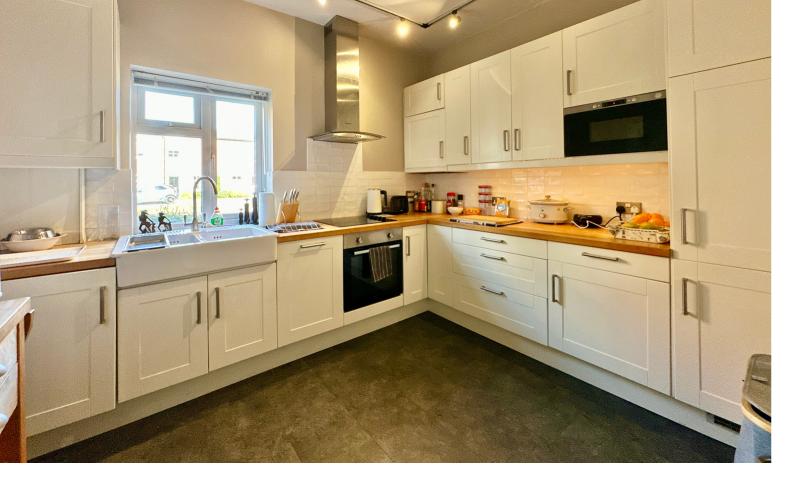

#### Kitchen/Breakfast Room

9' 10" x 11' 7" (3.00m x 3.53m) with window to rear, range of worktops with cupboards and drawers under, inset double sink with drainer, built-in four ring ceramic hob with oven under and stainless steel extractor hood over, eye level wall cupboards, integrated fridge/freezer, dishwasher and washing machine and microwave, tiled splashbacks, wall mounted Worcester central heating boiler, power points.