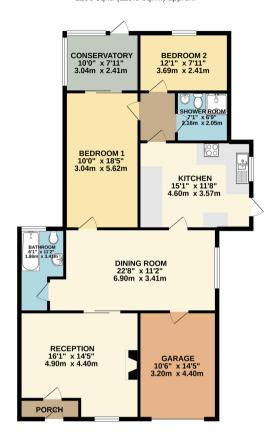

The interior of this well-presented property consists of a spacious living room, dining room, fitted kitchen, new conservatory, two bedrooms, a bathroom and additional shower room. The exterior boasts a private rear garden with patio seating area, perfect for enjoying the summer months. There is also a summer house and shed.

IO IAL FLOOR AREA: 1.299 Sq.ft. (11.9.9 Sq.ft.), approxhists every attempt his been made to ensure the accuracy of the floopsta contained here, measurements floors, windows, rooms and any other items are approximate and no responsibility is taken for any error, remission or mis-statement. This plan is for literaturely purpose orly and should be used as such by any specified particles. The services, systems and appliances shown have not been tested and no guarantee as to their operation of the services. Systems and appliances shown have not been tested and no guarantee as to their operation of the services.