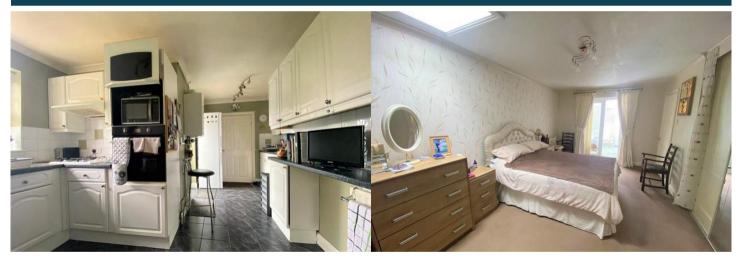

The interior of this well-presented property consists of a spacious living room, dining room, fitted kitchen, new conservatory, two bedrooms, a bathroom and additional shower room. The exterior boasts a private rear garden with patio seating area, perfect for enjoying the summer months. There is also a summer house and shed.