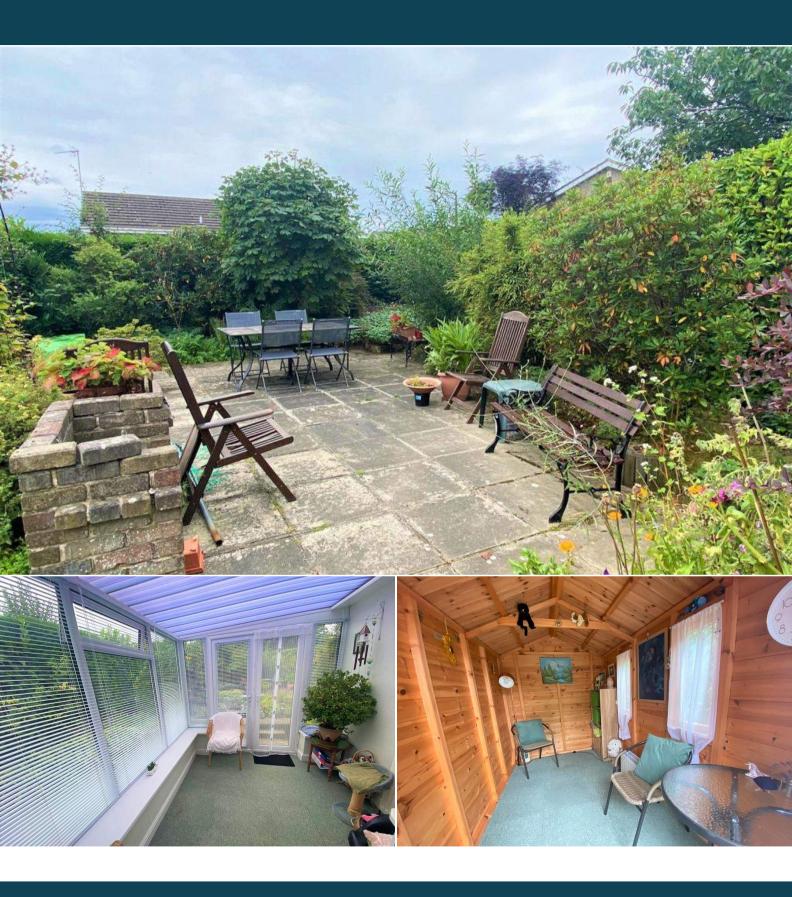

The interior of this well-presented property consists of a spacious living room, dining room, fitted kitchen, new conservatory, two bedrooms, a bathroom and additional shower room. The exterior boasts a private rear garden with patio seating area, perfect for enjoying the summer months. There is also a summer house and shed.