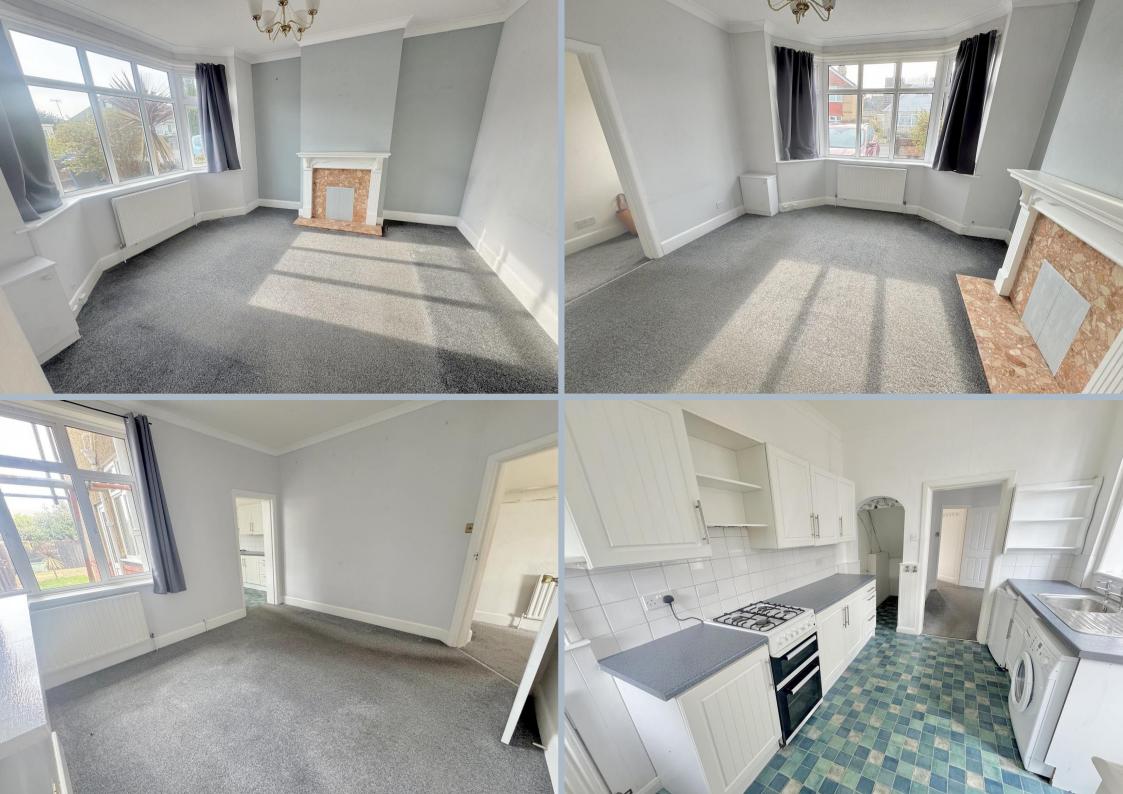

## 39 Alcester Road, Parkstone, Poole, Dorset, BH12 2JW FREEHOLD GUIDE PRICE £315,000 - £325,000

A spacious 3 bedroom terraced house, set at the end of a cul de sac and offering 2 reception rooms, generous kitchen, 40' garden and off road parking. This 1930's property enjoys good size rooms, high ceilings and bay windows. It is neat and clean internally and further has potential for updating and personalising. The home has double glazing, gas central heating, and is sold vacant with no forward chain. It is within easy reach of local shops, schools and amenities with Branksome Recreation Ground within a few hundred meters.

- 3 bedroom spacious terraced home
- 2 reception rooms
- Kitchen/breakfast room fitted in a range of white shaker style units with work tops over and freestanding cooker with gas hob, washing machine, under counter fridge and fitted breakfast bar
- Very generous master bedroom and 2 further first floor bedrooms
- 40' x 15' fully enclosed rear garden with lawn and patio area
- Off road parking to the front with space for one car
- Gas central heating and double glazing
- Neat and clean throughout with potential for personalisation
- Vacant and sold with no forward chain