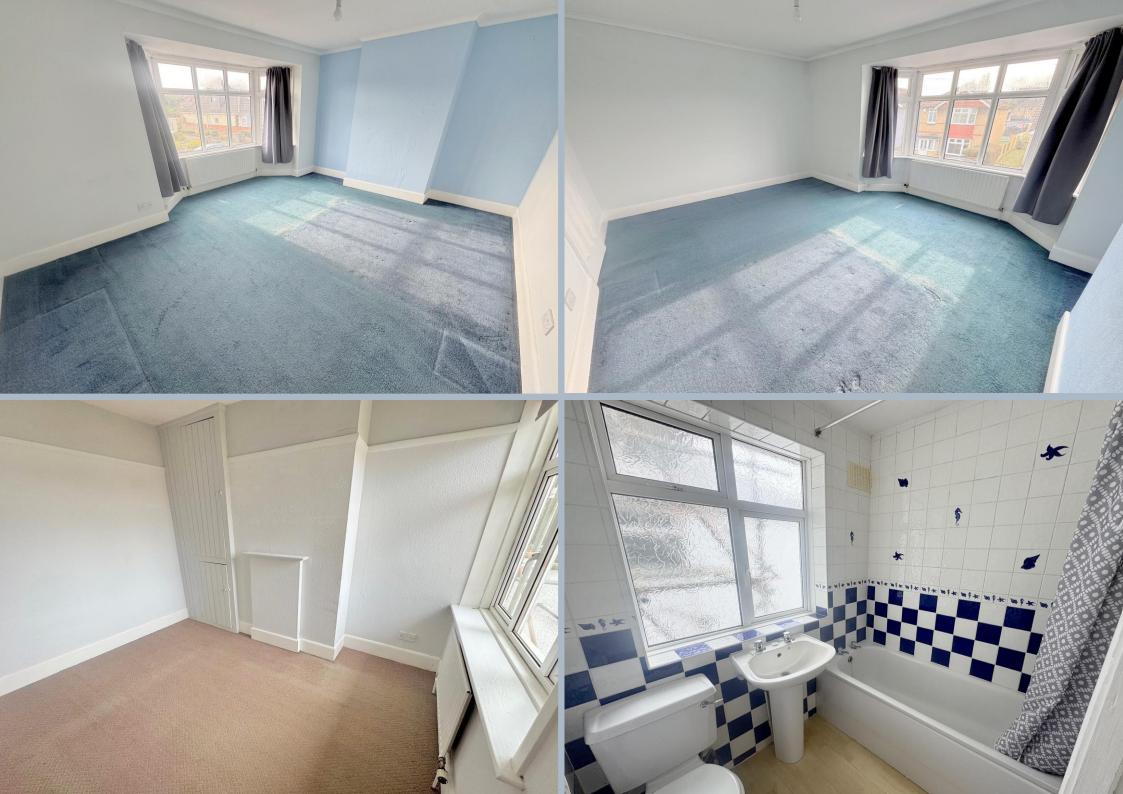

- 3 bedroom spacious terraced home
- 2 reception rooms
- Kitchen/breakfast room fitted in a range of white shaker style units with work tops over and freestanding cooker with gas hob, washing machine, under counter fridge and fitted breakfast bar
- Very generous master bedroom and 2 further first floor bedrooms
- 40' x 15' fully enclosed rear garden with lawn and patio area
- Off road parking to the front with space for one car
- Gas central heating and double glazing
- Neat and clean throughout with potential for personalisation
- Vacant and sold with no forward chain