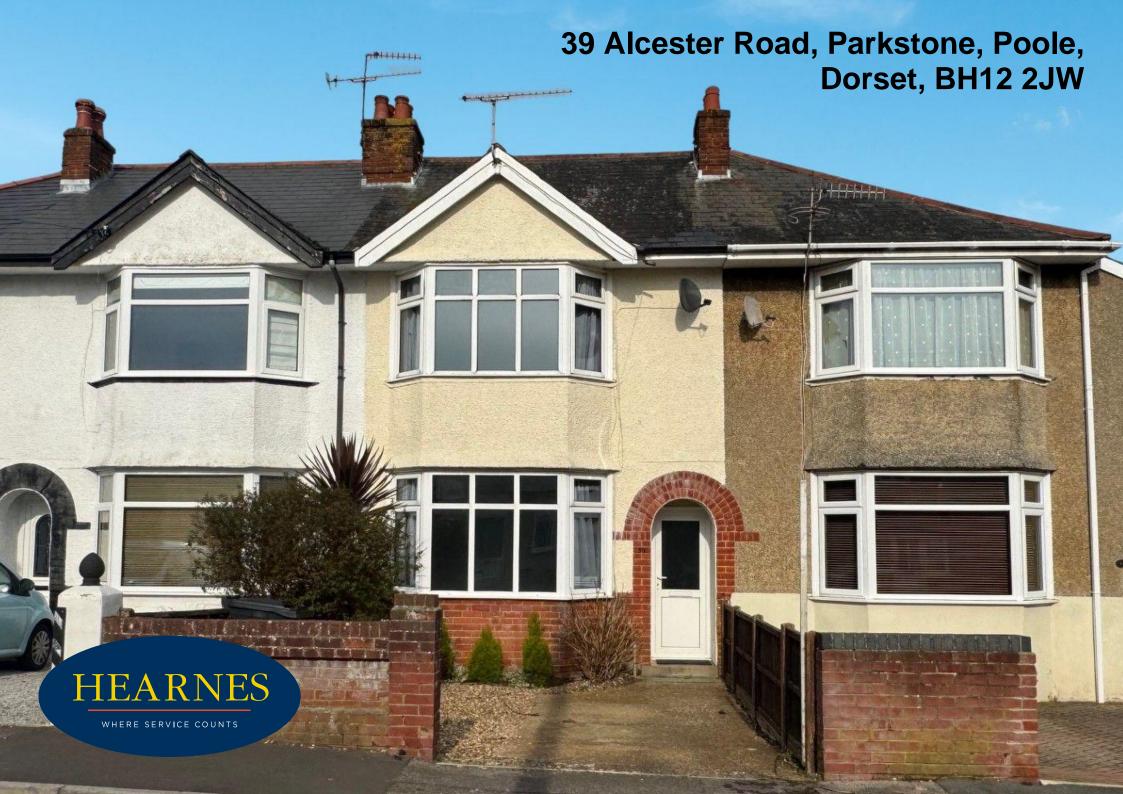

## 39 Alcester Road, Parkstone, Poole, Dorset, BH12 2JW FREEHOLD GUIDE PRICE £315,000 - £325,000

A spacious 3 bedroom terraced house, set at the end of a cul de sac and offering 2 reception rooms, generous kitchen, 40' garden and off road parking. This 1930's property enjoys good size rooms, high ceilings and bay windows. It is neat and clean internally and further has potential for updating and personalising. The home has double glazing, gas central heating, and is sold vacant with no forward chain. It is within easy reach of local shops, schools and amenities with Branksome Recreation Ground within a few hundred meters.

- 3 bedroom spacious terraced home
- 2 reception rooms
- Kitchen/breakfast room fitted in a range of white shaker style units with work tops over and freestanding cooker with gas hob, washing machine, under counter fridge and fitted breakfast bar
- Very generous master bedroom and 2 further first floor bedrooms
- 40' x 15' fully enclosed rear garden with lawn and patio area
- Off road parking to the front with space for one car
- Gas central heating and double glazing
- Neat and clean throughout with potential for personalisation
- Vacant and sold with no forward chain