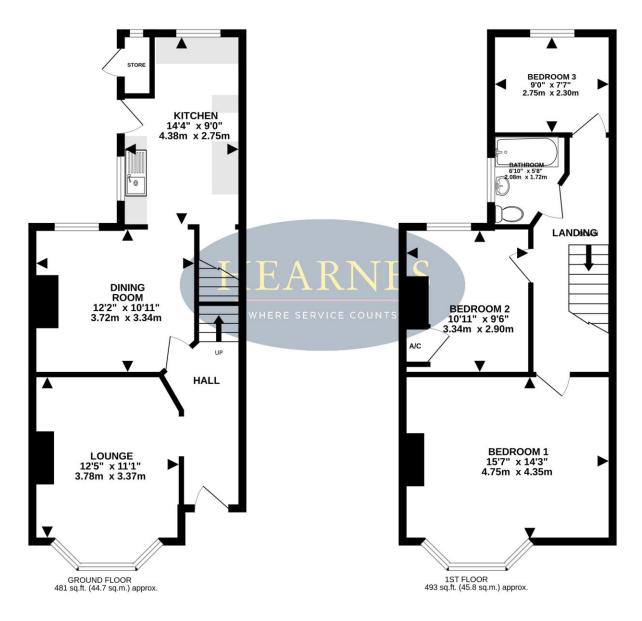

TOTAL FLOOR AREA : 974 sq.ft. (90.5 sq.m.) approx.

Whilst every attempt has been made to ensure the accuracy of the floorplan contained here, measurements of dors, windows, rooms and any other items are approximate and no responsibility is taken for any eror, omission or mis-statement. This plan is for illustrative purposes only and should be used as such by any prospective purchaser. The services, systems and appliances shown have not been tested and no guarantee as to their operability or efficiency can be given. Made with Metropix ©2025