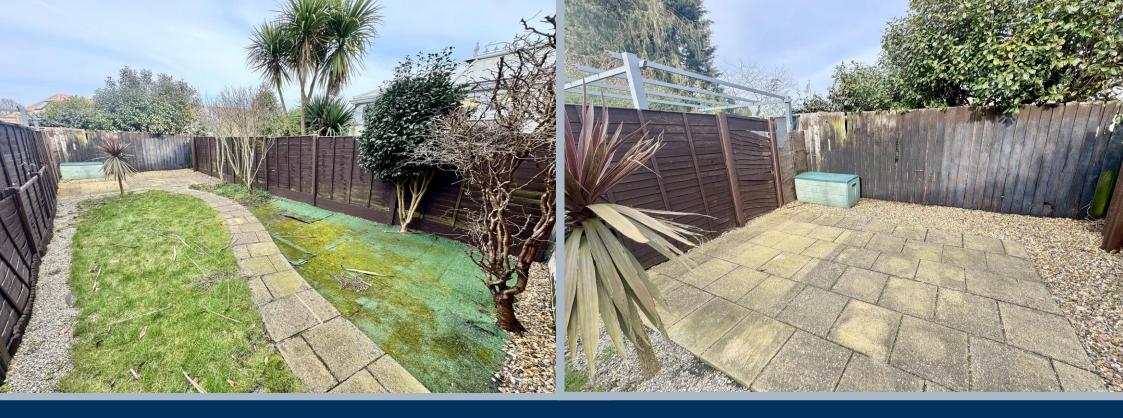

- 3 bedroom spacious terraced home
- 2 reception rooms
- Kitchen/breakfast room fitted in a range of white shaker style units with work tops over and freestanding cooker with gas hob, washing machine, under counter fridge and fitted breakfast bar
- Very generous master bedroom and 2 further first floor bedrooms
- 40' x 15' fully enclosed rear garden with lawn and patio area
- Off road parking to the front with space for one car
- Gas central heating and double glazing
- Neat and clean throughout with potential for personalisation
- Vacant and sold with no forward chain