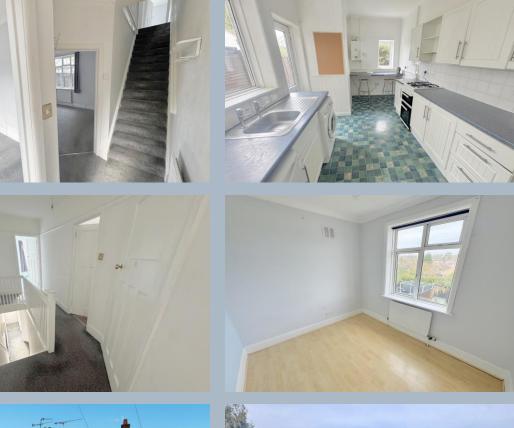

- 3 bedroom spacious terraced home
- 2 reception rooms
- Kitchen/breakfast room fitted in a range of white shaker style units with work tops over and freestanding cooker with gas hob, washing machine, under counter fridge and fitted breakfast bar
- Very generous master bedroom and 2 further first floor bedrooms
- 40' x 15' fully enclosed rear garden with lawn and patio area
- Off road parking to the front with space for one car
- Gas central heating and double glazing
- Neat and clean throughout with potential for personalisation
- Vacant and sold with no forward chain