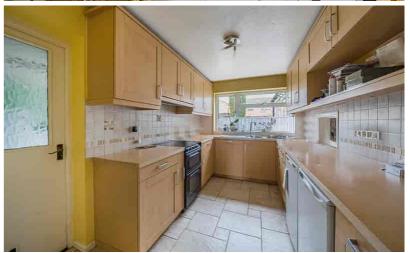

### Kitchen

12' 0" x 7' 10" (3.65m x 2.40m) A range of wall and base units with worksurfaces over. Inset one and half bowl sink and drainer with mixer tap over. Space for oven and hob. Extractor fan over. Tiled splashbacks. Space for fridge/freezer. Serving hatch into Dining Room. Tiled flooring. Window to rear aspect. Door to Utility Room.