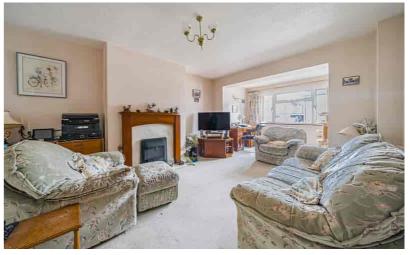

# Living Room

21' 0" x 11' 5" (6.39m x 3.47m) Window to front aspect. Feature fireplace. Door to Dining Room.

# Dining Room

11' 11" x 9' 11" (3.64m x 3.03m) Open plan to Garden Room. Serving hatch into Kitchen. Radiator.