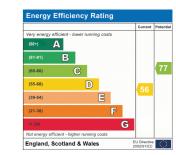

Bedroom Two

12' 1" x 11' 7" (max) (3.68m x 3.52m max) Window to rear aspect. Built in wardrobe. Radiator.

### **Bedroom Three**

9' 0" x 9' 0" (2.74m x 2.74m) Window to rear aspect. Radiator.

#### Bathroom

Bathroom suite comprising pedestal wash hand basin, low level WC and panel enclosed bath tub. Fully tiled walls. Window to front aspect.

### **OUTSIDE**

# Front Aspect

Block paved driveway offering off road parking for two cars. Low brick border to side, lined with established flower bed.

#### Rear Garden

Rear garden mainly laid to lawn, with established flower, shrubs and trees. Paved patio area. Paved path leading to garden shed at the back of the garden. External water tap. Greenhouse.

## Garage

18' 4" (max) x 9' 10" (max) (5.59m max x 2.99m max) Up and over door.











Approximate Area = 1322 sq ft / 122.8 sq m

Garage = 145 sq ft / 13.4 sq m Total = 1467 sq ft / 136.2 sq m For identification only - Not to scale



Floor plan produced in accordance with RICS Property Measurement 2nd Edition, Incorporating International Property Measurement Standards (IPMS2 Residential). © n/checom 2025. Produced for Country Properties. REF: 1267801

All measurements are approximate and quoted in metric with imperial equivalents and for general guidance only and whilst every attempt has been made to ensure accuracy, they must not be relied on. The fixtures, fittings and appliances referred to have not been tested and therefore no guarantee can be given and that they are in working order. Internal photographs are reproduced for general information and it must not be infe