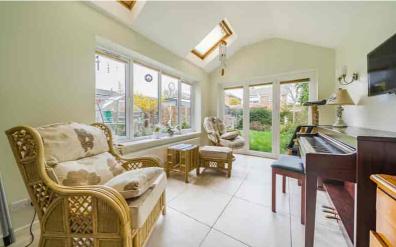

### Garden Room

12' 2" x 8' 10" (3.70m x 2.69m) Large window to side, bi-fold doors onto rear garden, two velux windows. Tiled flooring. Radiator.