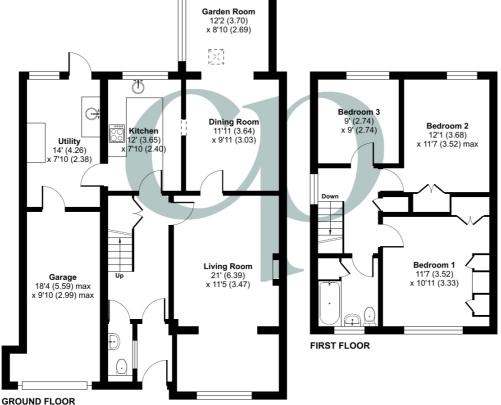

### **GROUND FLOOR**

### **Entrance Hall**

Stairs rising to first floor. Understairs storage cupboard. Doors into Living Room, Kitchen and Cloakroom.

### Cloakroom

Wash hand basin and low level WC.

# Living Room

21' 0" x 11' 5" (6.39m x 3.47m) Window to front aspect. Feature fireplace. Door to Dining Room.

### Kitchen

12' 0" x 7' 10" (3.65m x 2.40m) A range of wall and base units with worksurfaces over. Inset one and half bowl sink and drainer with mixer tap over. Space for oven and hob. Extractor fan over. Tiled splashbacks. Space for fridge/freezer. Serving hatch into Dining Room. Tiled flooring. Window to rear aspect. Door to Utility Room.

# Dining Room

11' 11" x 9' 11" (3.64m x 3.03m) Open plan to Garden Room. Serving hatch into Kitchen. Radiator.

### Garden Room

12' 2" x 8' 10" (3.70m x 2.69m) Large window to side, bi-fold doors onto rear garden, two velux windows. Tiled flooring. Radiator.

# Utility

14' 0" x 7' 10" (4.26m x 2.38m) Window to rear aspect. Door onto rear garden. Personal door into garage.

### FIRST FLOOR

# Landing

Window to side aspect. Doors leading to Bedroom 1, Bedroom 2, Bedroom 3, Bathroom and storage cupboard.

### Bedroom One

11' 7" x 10' 11" (3.52m x 3.33m) Window to front aspect. Fitted carpet. Range of built in wardrobes and dressing table. Radiator.

# Bedroom Two

12' 1" x 11' 7" (max) (3.68m x 3.52m max) Window to rear aspect. Built in wardrobe. Radiator.

### **Bedroom Three**

9' 0" x 9' 0" (2.74m x 2.74m) Window to rear aspect. Radiator.

#### Bathroom

Bathroom suite comprising pedestal wash hand basin, low level WC and panel enclosed bath tub. Fully tiled walls. Window to front aspect.

## Garage

18' 4" (max) x 9' 10" (max) (5.59m max x 2.99m max) Up and over door.

Approximate Area = 1322 sq ft / 122.8 sq m

Garage = 145 sq ft / 13.4 sq m Total = 1467 sq ft / 136.2 sq m For identification only - Not to scale