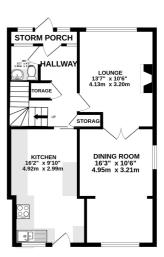

The exterior boasts a lawned front garden with the potential to add a driveway (subject to the usual permissions). Side access leads to a well maintained rear garden, featuring established plant borders, a lawn, patio area and a detached garage. Inside, the property welcomes you with a storm porch and a spacious hallway. The ground floor offers a good-sized W/C with added storage, a generous lounge with a gas fire, and a large window that floods the room with natural light. Double doors lead into the spacious dining room, perfect for more formal occasions. Adjacent is a well-appointed, country style kitchen/breakfast room that allows access to the garden, making it a delightful space for family meals and entertaining. Upstairs, the modern family shower room impresses with its size and features a large shower. Two sizable double bedrooms with ample space for bedroom furniture and the third bedroom is a larger-than-average single, making it a versatile space for a child's room, home office, or guest room.

### GROUND FLOOR 732 sq.ft. (68.0 sq.m.) approx

1ST FLOOR

## TOTAL FLOOR AREA: 1190 sq.ft. (110.6 sq.m.) approx.

Whilst every attempt has been made to ensure the accuracy of the floorplan contained here, measurements of doors, windows, rooms and any other items are approximate and no responsibility is taken for any error, omission or mis-statement. This plan is for illustrative purposes only and should be used as such by any prospective purchaser. The services, systems and appliances shown have not been tested and no guarantee as to their operability or efficiency can be given.