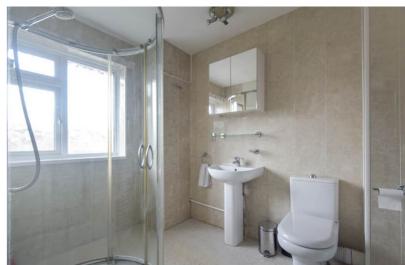

The exterior boasts a lawned front garden with the potential to add a driveway (subject to the usual permissions). Side access leads to a well maintained rear garden, featuring established plant borders, a lawn, patio area and a detached garage. Inside, the property welcomes you with a storm porch and a spacious hallway. The ground floor offers a good-sized W/C with added storage, a generous lounge with a gas fire, and a large window that floods the room with natural light. Double doors lead into the spacious dining room, perfect for more formal occasions. Adjacent is a well-appointed, country style kitchen/breakfast room that allows access to the garden, making it a delightful space for family meals and entertaining. Upstairs, the modern family shower room impresses with its size and features a large shower. Two sizable double bedrooms with ample space for bedroom furniture and the third bedroom is a larger-than-average single, making it a versatile space for a child's room, home office, or guest room.