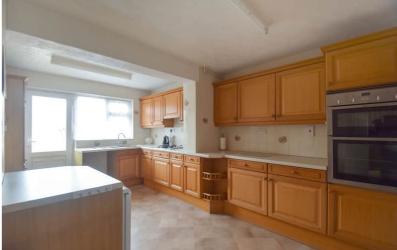

The exterior boasts a lawned front garden with the potential to add a driveway (subject to the usual permissions). Side access leads to a well maintained rear garden, featuring established plant borders, a lawn, patio area and a detached garage. Inside, the property welcomes you with a storm porch and a spacious hallway. The ground floor offers a good-sized W/C with added storage, a generous lounge with a gas fire, and a large window that floods the room with natural light. Double doors lead into the spacious dining room, perfect for more formal occasions. Adjacent is a well-appointed, country style kitchen/breakfast room that allows access to the garden, making it a delightful space for family meals and entertaining. Upstairs, the modern family shower room impresses with its size and features a large shower. Two sizable double bedrooms with ample space for bedroom furniture and the third bedroom is a larger-than-average single, making it a versatile space for a child's room, home office, or guest room.