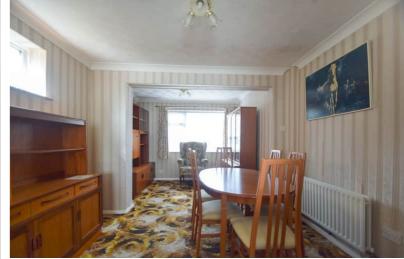

The exterior boasts a lawned front garden with the potential to add a driveway (subject to the usual permissions). Side access leads to a well maintained rear garden, featuring established plant borders, a lawn, patio area and a detached garage. Inside, the property welcomes you with a storm porch and a spacious hallway. The ground floor offers a good-sized W/C with added storage, a generous lounge with a gas fire, and a large window that floods the room with natural light. Double doors lead into the spacious dining room, perfect for more formal occasions. Adjacent is a well-appointed, country style kitchen/breakfast room that allows access to the garden, making it a delightful space for family meals and entertaining. Upstairs, the modern family shower room impresses with its size and features a large shower. Two sizable double bedrooms with ample space for bedroom furniture and the third bedroom is a larger-than-average single, making it a versatile space for a child's room, home office, or guest room.