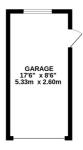

The exterior boasts a lawned front garden with the potential to add a driveway (subject to the usual permissions). Side access leads to a well maintained rear garden, featuring established plant borders, a lawn, patio area and a detached garage. Inside, the property welcomes you with a storm porch and a spacious hallway. The ground floor offers a good-sized W/C with added storage, a generous lounge with a gas fire, and a large window that floods the room with natural light. Double doors lead into the spacious dining room, perfect for more formal occasions. Adjacent is a well-appointed, country style kitchen/breakfast room that allows access to the garden, making it a delightful space for family meals and entertaining. Upstairs, the modern family shower room impresses with its size and features a large shower. Two sizable double bedrooms with ample space for bedroom furniture and the third bedroom is a larger-than-average single, making it a versatile space for a child's room, home office, or guest room.

# **Key Features**

- Popular Rainham Location, Close to Shops, Schools & Amenities
- · Chain Free
- Downstairs W/C & Upstairs Shower Room
- Spacious Accommodation Throughout
- Three Separate Sizeable Bedrooms
- · Two Reception Rooms
- Attractive Mature Garden measuring approx 38 x 25ft
- Garage & Potential To Add A Driveway

## TOTAL FLOOR AREA: 1190 sq.ft. (110.6 sq.m.) approx.

Whilst every attempt has been made to ensure the accuracy of the floorplan contained here, measurements of doors, windows, rooms and any other items are approximate and no responsibility is taken for any error, omission or mis-statement. This plan is for illustrative purposes only and should be used as such by any prospective purchaser. The services, systems and appliances shown have not been tested and no guarantee as to their operability or efficiency can be given.