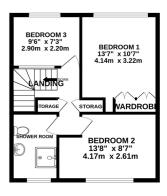

The exterior boasts a lawned front garden with the potential to add a driveway (subject to the usual permissions). Side access leads to a well maintained rear garden, featuring established plant borders, a lawn, patio area and a detached garage. Inside, the property welcomes you with a storm porch and a spacious hallway. The ground floor offers a good-sized W/C with added storage, a generous lounge with a gas fire, and a large window that floods the room with natural light. Double doors lead into the spacious dining room, perfect for more formal occasions. Adjacent is a well-appointed, country style kitchen/breakfast room that allows access to the garden, making it a delightful space for family meals and entertaining. Upstairs, the modern family shower room impresses with its size and features a large shower. Two sizable double bedrooms with ample space for bedroom furniture and the third bedroom is a larger-than-average single, making it a versatile space for a child's room, home office, or guest room.

## TOTAL FLOOR AREA: 1190 sq.ft. (110.6 sq.m.) approx.

Whilst every attempt has been made to ensure the accuracy of the floorplan contained here, measurements of doors, windows, rooms and any other items are approximate and no responsibility is taken for any error, omission or mis-statement. This plan is for illustrative purposes only and should be used as such by any prospective purchaser. The services, systems and appliances shown have not been tested and no guarantee as to their operability or efficiency can be given.