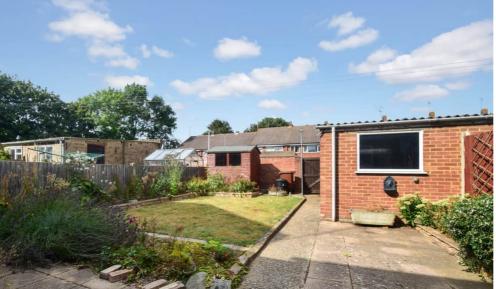

The exterior boasts a lawned front garden with the potential to add a driveway (subject to the usual permissions). Side access leads to a well maintained rear garden, featuring established plant borders, a lawn, patio area and a detached garage. Inside, the property welcomes you with a storm porch and a spacious hallway. The ground floor offers a good-sized W/C with added storage, a generous lounge with a gas fire, and a large window that floods the room with natural light. Double doors lead into the spacious dining room, perfect for more formal occasions. Adjacent is a well-appointed, country style kitchen/breakfast room that allows access to the garden, making it a delightful space for family meals and entertaining. Upstairs, the modern family shower room impresses with its size and features a large shower. Two sizable double bedrooms with ample space for bedroom furniture and the third bedroom is a larger-than-average single, making it a versatile space for a child's room, home office, or guest room.

# **Key Features**

- Popular Rainham Location, Close to Shops, Schools & Amenities
- · Chain Free
- Downstairs W/C & Upstairs Shower Room
- Spacious Accommodation Throughout
- Three Separate Sizeable Bedrooms
- · Two Reception Rooms
- Attractive Mature Garden measuring approx 38 x 25ft
- Garage & Potential To Add A Driveway