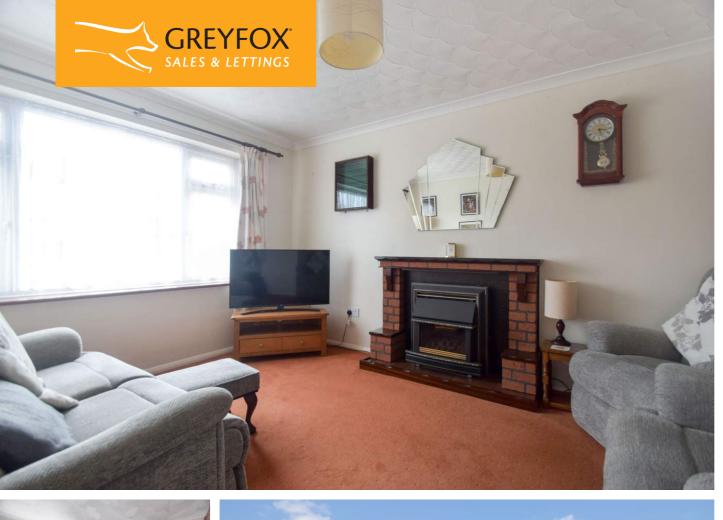

The exterior boasts a lawned front garden with the potential to add a driveway (subject to the usual permissions). Side access leads to a well maintained rear garden, featuring established plant borders, a lawn, patio area and a detached garage. Inside, the property welcomes you with a storm porch and a spacious hallway. The ground floor offers a good-sized W/C with added storage, a generous lounge with a gas fire, and a large window that floods the room with natural light. Double doors lead into the spacious dining room, perfect for more formal occasions. Adjacent is a well-appointed, country style kitchen/breakfast room that allows access to the garden, making it a delightful space for family meals and entertaining. Upstairs, the modern family shower room impresses with its size and features a large shower. Two sizable double bedrooms with ample space for bedroom furniture and the third bedroom is a larger-than-average single, making it a versatile space for a child's room, home office, or guest room.