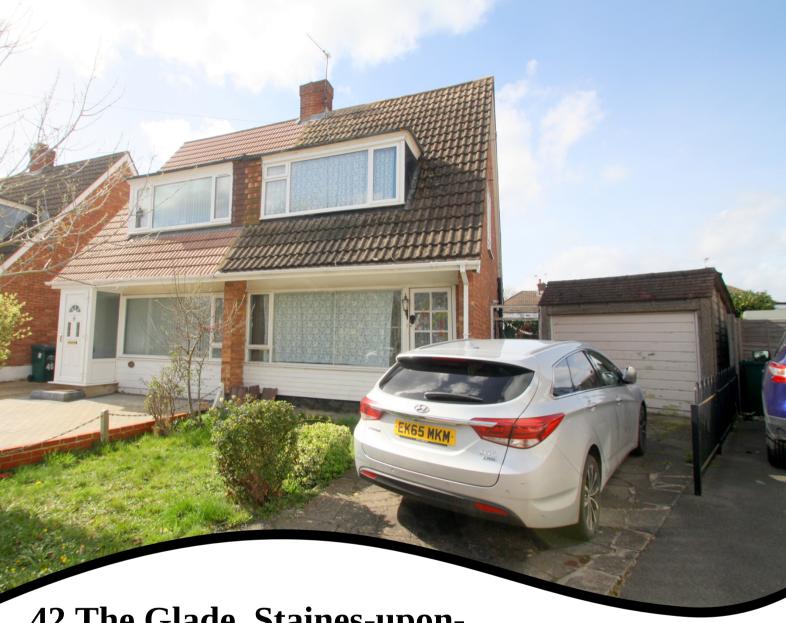

# 42 The Glade, Staines-upon-Thames, Surrey, TW18 1ES

TWO BEDROOM SEMI-DETACHED HOUSE ON LARGE CORNER PLOT WITH PLANNING PERMISSION FOR DOUBLE-STOREY SIDE & REAR EXTENSION. The property currently benefits from a spacious lounge/diner, separate fitted kitchen, two well proportioned bedrooms, modern shower room, large rear garden, driveway and garage. No Onward Chain. Viewings Highly Recommended!