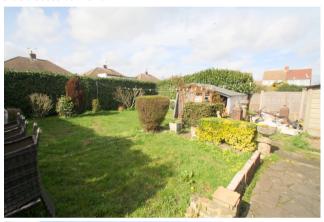

#### Rear Garden

Mainly laid to lawn with patio nearest to house, hardstanding for timber shed, garage inset to garden, gated side access to front.