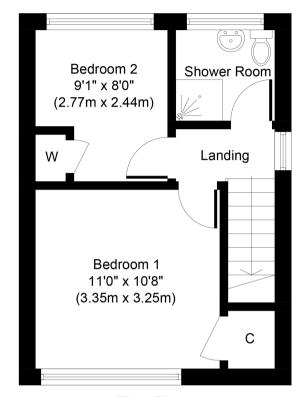

#### **Bedroom 1**

Front aspect UPVC double glazed window, light and power points, radiator, built-in storage cupboard, built-in wardrobes.

#### **Bedroom 2**

Rear aspect UPVC double glazed window, light and power points, radiator, cupboard housing hot water tank.

#### **Shower Room**

Rear aspect UPVC double glazed window, low level W.C, wash hand basin inset to cabinet, built-in shower, radiator, tiled walls, light point.