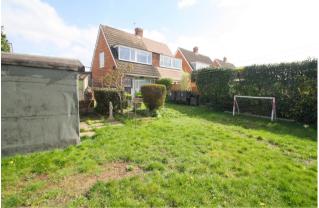

# **Outside**

#### Rear Garden

Mainly laid to lawn with patio nearest to house, hardstanding for timber shed, garage inset to garden, gated side access to front.