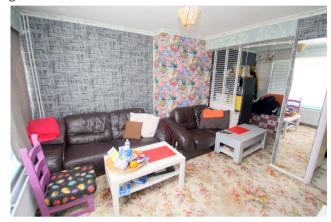

# Lounge/Diner

Front aspect window, light and power points, range of fitted units at eye and base level, roll edged worktops, built-in oven and hob, space for washing machine and fridge/freezer. Wall mounted boiler, rear aspect door to garden.