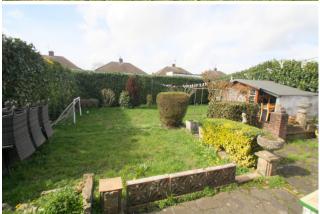

# **Outside**

#### Rear Garden

Mainly laid to lawn with patio nearest to house, hardstanding for timber shed, garage inset to garden, gated side access to front.