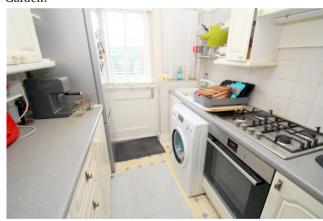

#### Kitchen

Rear aspect window, light and power points, range of fitted units at eye and base level, roll edged worktops, built-in oven and hob, space for washing machine and fridge/freezer. Wall mounted boiler, rear aspect door to Garden.