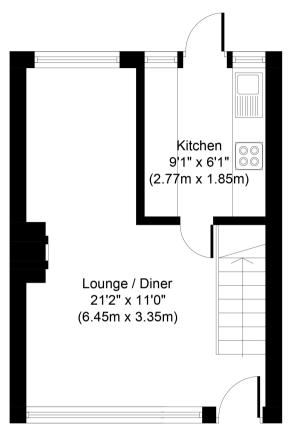

# Lounge/Diner

Front aspect window, light and power points, range of fitted units at eye and base level, roll edged worktops, built-in oven and hob, space for washing machine and fridge/freezer. Wall mounted boiler, rear aspect door to garden.

#### Kitchen

Rear aspect window, light and power points, range of fitted units at eye and base level, roll edged worktops, built-in oven and hob, space for washing machine and fridge/freezer. Wall mounted boiler, rear aspect door to Garden.