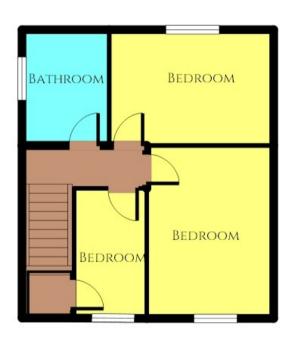

# **FIRST FLOOR**

# FIRST FLOOR LANDING

Access to all bedrooms and bathroom. Window to the side aspect.

## **BEDROOM ONE**

3.9m x 3.09m (12' 10" x 10' 2")

Double bedroom with fitted wardrobes, window to the front aspect and radiator.

## BEDROOM TWO

4.01m x 2.5m (13' 2" x 8' 2")

Double bedroom with fitted wardrobes, window to the rear aspect and radiator.

# BEDROOM THREE

3.09m x 1.7m (10' 2" x 5' 7")

Single bedroom with storage cupboard, window to the front aspect and radiator.

### BATHROOM

2.5m x 1.7m (8' 2" x 5' 7")

Fully tiled bathroom with side panel bath with electric shower over and glass shower screen, vanity wash hand basin and w/c. Window to the side aspect.