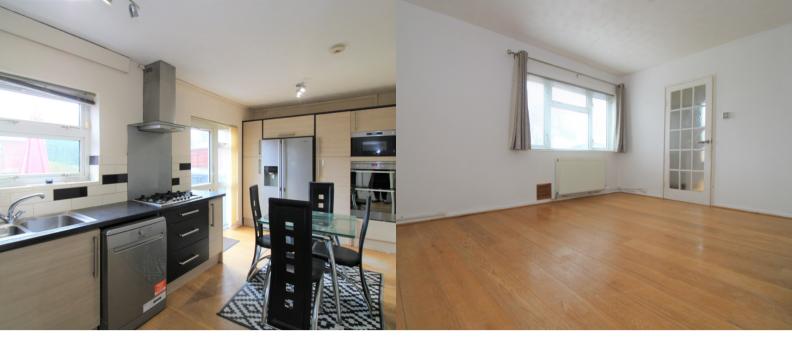

## **LOUNGE**

4.18m x 3.95m (13' 9" x 13' 0")

A good size lounge with door into the kitchen/diner. Window to the front aspect. Radiator.

## **KITCHEN**

5.23m x 2.33m (17' 2" x 7' 8")

Fitted kitchen with a range of wall and base units with worksurface over. Double oven and built in microwave, five ring gas hob with extractor over. American fridge/freezer, dishwasher and washing machine. Door to the rear garden and side passage. Wall mounted combination boiler.