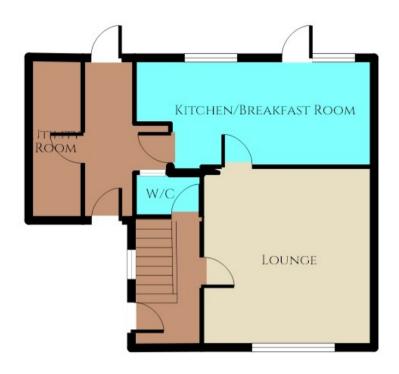

### **GROUND FLOOR**

## **ENTRANCE HALLWAY**

Doors to the lounge and downstairs cloakroom. Space under the stairs for storage.

## **LOUNGE**

4.18m x 3.95m (13' 9" x 13' 0")

A good size lounge with door into the kitchen/diner. Window to the front aspect. Radiator.

## **KITCHEN**

5.23m x 2.33m (17' 2" x 7' 8")

Fitted kitchen with a range of wall and base units with worksurface over. Double oven and built in microwave, five ring gas hob with extractor over. American fridge/freezer, dishwasher and washing machine. Door to the rear garden and side passage. Wall mounted combination boiler.

## **DOWNSTAIRS CLOAKROOM**

1.6m x 0.79m (5' 3" x 2' 7")

WC and wash hand basin.

# SIDE ACCESS CORRIDOR

Door leading from the front to the back garden. Door into a further utility space.