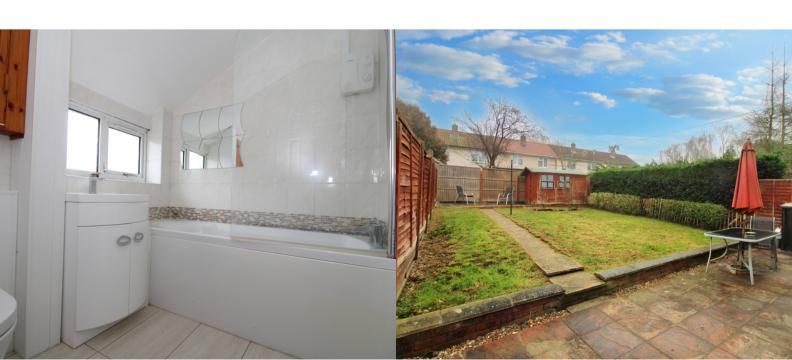

### BATHROOM

2.5m x 1.7m (8' 2" x 5' 7")

Fully tiled bathroom with side panel bath with electric shower over and glass shower screen, vanity wash hand basin and w/c. Window to the side aspect.

# REAR GARDEN

Fully enclosed rear garden with patio area and lawn area. Shed.