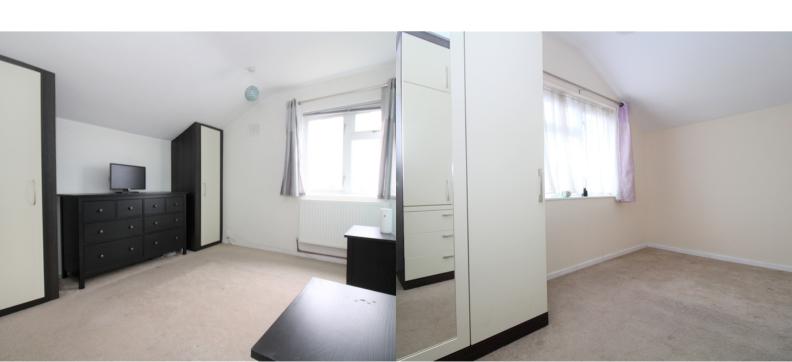

## **BEDROOM ONE**

3.9m x 3.09m (12' 10" x 10' 2")

Double bedroom with fitted wardrobes, window to the front aspect and radiator.

## BEDROOM TWO

4.01m x 2.5m (13' 2" x 8' 2")

Double bedroom with fitted wardrobes, window to the rear aspect and radiator.